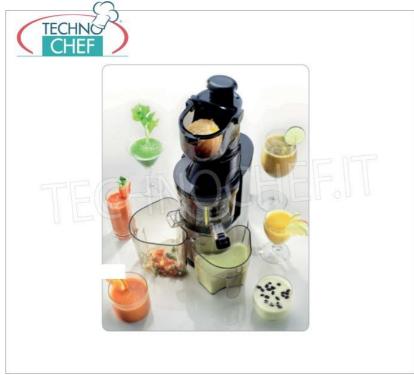

## LOW-SPEED EXTRACTOR for EXTRACTION OF COLD JUICES from FRUIT and VEGETABLES :

- external structure in stainless steel ;
- special introduction hopper that facilitates the loading of larger pieces;
- $\circ~~\textbf{powerful}$  asynchronous ventilated motor with gear reduction.
- high efficiency auger ;
- drop-saving cap
- practical and quick disassembly of the parts involved in the processing;
- speed 37 rpm ;
- mouth dimensions: 140x80 mm;
- pestle to facilitate the advancement of the inserted food;
- cleaning brush;
- $\circ~$  waste tray and a juice tray as standard ;