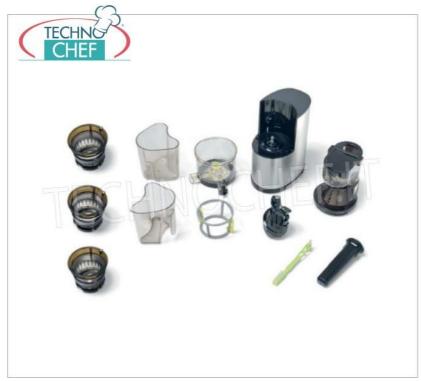

## LOW-SPEED EXTRACTOR for EXTRACTION OF COLD JUICES from FRUIT and VEGETABLES :

- external structure in stainless steel ;
- special introduction hopper that facilitates the loading of larger pieces;
- $\circ~~\textbf{powerful}$  asynchronous ventilated motor with gear reduction.
- high efficiency auger ;
- drop-saving cap
- practical and quick disassembly of the parts involved in the processing;
- speed 37 rpm ;
- mouth dimensions: 140x80 mm;
- pestle to facilitate the advancement of the inserted food;
- cleaning brush;
- $\circ~$  waste tray and a juice tray as standard ;

## Supplied :

• 3 baskets with different holes, also for sorbets.

Accessories / Optionals :

• juice pan filter.

| CE | mar | king |
|----|-----|------|
|----|-----|------|

| CODE           | DESCRIPTION                                                                                                                  | PRICE/DELIVERY                                                                  |  |  |
|----------------|------------------------------------------------------------------------------------------------------------------------------|---------------------------------------------------------------------------------|--|--|
| SI-EKTOR37     | LOW-SPEED JUICE EXTRACTOR (37 rpm) for COLD<br>FRUIT and VEGETABLES, V.230 / 1, Kw.0.25, Weight 8<br>Kg, dim.mm.145x240x450h | € 228,92<br>VAT escluded<br>Shipping to be calculed                             |  |  |
|                |                                                                                                                              | Delivery from 4 to 9 days                                                       |  |  |
| TECHNICAL CARD |                                                                                                                              |                                                                                 |  |  |
| CODE/PICTURES  | DESCRIPTION                                                                                                                  | PRICE/DELIVERY                                                                  |  |  |
| SI-FVS         | TANK FILTER                                                                                                                  | € 10,85<br>VAT escluded<br>Shipping to be calculed<br>Delivery from 4 to 9 days |  |  |