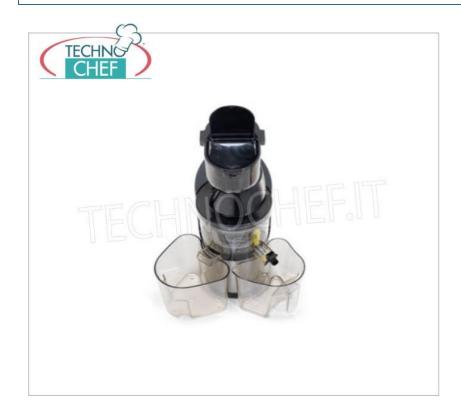

## LOW-SPEED EXTRACTOR for EXTRACTION OF COLD JUICES from FRUIT and VEGETABLES :

- external structure in stainless steel ;
- special introduction hopper that facilitates the loading of larger pieces;
- $\circ~~\textbf{powerful}$  asynchronous ventilated motor with gear reduction.
- high efficiency auger ;
- drop-saving cap
- practical and quick disassembly of the parts involved in the processing;
- speed 37 rpm ;
- mouth dimensions: 140x80 mm;
- pestle to facilitate the advancement of the inserted food;
- cleaning brush;
- $\circ~$  waste tray and a juice tray as standard ;

## Supplied :

• 3 baskets with different holes, also for sorbets.

Accessories / Optionals :

• juice pan filter.

| CE | mar | king |
|----|-----|------|
|----|-----|------|

| CODE           | DESCRIPTION                                                                                                                  | PRICE/DELIVERY                                                                  |  |  |
|----------------|------------------------------------------------------------------------------------------------------------------------------|---------------------------------------------------------------------------------|--|--|
| SI-EKTOR37     | LOW-SPEED JUICE EXTRACTOR (37 rpm) for COLD<br>FRUIT and VEGETABLES, V.230 / 1, Kw.0.25, Weight 8<br>Kg, dim.mm.145x240x450h | € 228,92<br>VAT escluded<br>Shipping to be calculed                             |  |  |
|                |                                                                                                                              | Delivery from 4 to 9 days                                                       |  |  |
| TECHNICAL CARD |                                                                                                                              |                                                                                 |  |  |
| CODE/PICTURES  | DESCRIPTION                                                                                                                  | PRICE/DELIVERY                                                                  |  |  |
| SI-FVS         | TANK FILTER                                                                                                                  | € 10,85<br>VAT escluded<br>Shipping to be calculed<br>Delivery from 4 to 9 days |  |  |