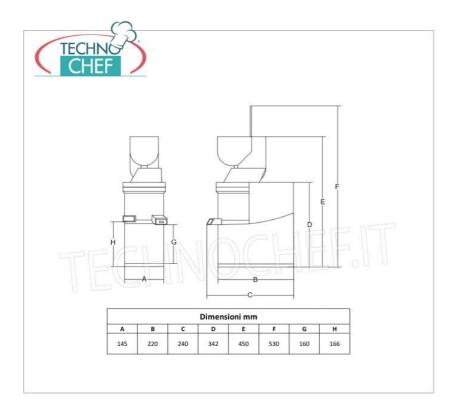

## **TECHNICAL CARD**

| power supply              | Monofase |
|---------------------------|----------|
| Volts                     | V 230/1  |
| frequency (Hz)            | 50       |
| motor power capacity (Kw) | 0,25     |
| net weight (Kg)           | 7        |
| gross weight (Kg)         | 8        |
| breadth (mm)              | 145      |
| depth (mm)                | 240      |
| height (mm)               | 450      |
|                           |          |