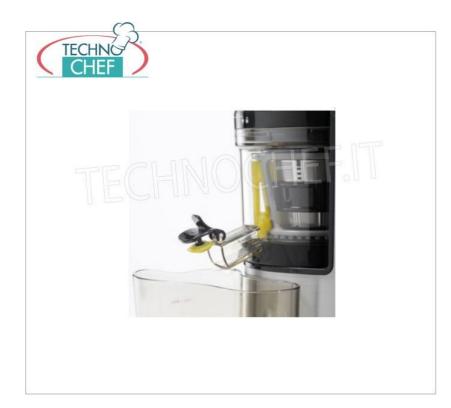

## LOW-SPEED EXTRACTOR for EXTRACTION OF COLD JUICES from FRUIT and VEGETABLES :

- external structure in stainless steel ;
- special introduction hopper that facilitates the loading of larger pieces;
- $\circ~~\textbf{powerful}$  asynchronous ventilated motor with gear reduction.
- high efficiency auger ;
- drop-saving cap
- practical and quick disassembly of the parts involved in the processing;
- speed 37 rpm ;
- mouth dimensions: 140x80 mm;
- pestle to facilitate the advancement of the inserted food;
- cleaning brush;
- $\circ~$  waste tray and a juice tray as standard ;