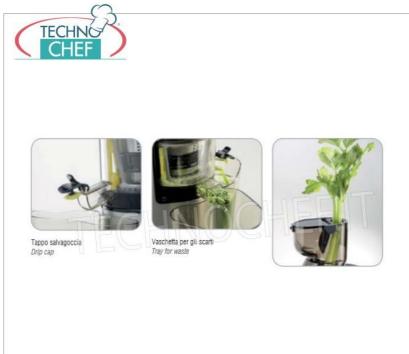

## LOW-SPEED EXTRACTOR for EXTRACTION OF COLD JUICES from FRUIT and VEGETABLES :

- external structure in stainless steel ;
- special introduction hopper that facilitates the loading of larger pieces;
- $\circ~~\textbf{powerful}$  asynchronous ventilated motor with gear reduction.
- high efficiency auger ;
- drop-saving cap
- practical and quick disassembly of the parts involved in the processing;
- speed 37 rpm ;
- mouth dimensions: 140x80 mm;
- pestle to facilitate the advancement of the inserted food;
- cleaning brush;
- $\circ~$  waste tray and a juice tray as standard ;