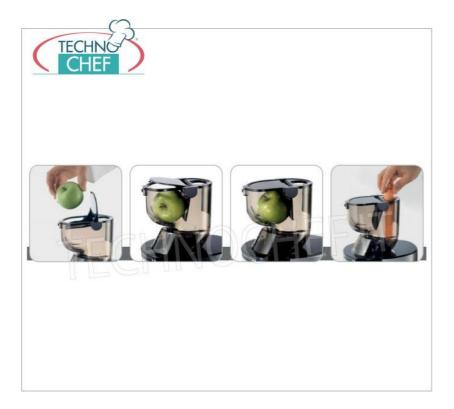

## LOW-SPEED EXTRACTOR for EXTRACTION OF COLD JUICES from FRUIT and VEGETABLES :

- external structure in stainless steel ;
- special introduction hopper that facilitates the loading of larger pieces;
- $\circ~~\textbf{powerful}$  asynchronous ventilated motor with gear reduction.
- high efficiency auger ;
- drop-saving cap
- practical and quick disassembly of the parts involved in the processing;
- speed 37 rpm ;
- mouth dimensions: 140x80 mm;
- pestle to facilitate the advancement of the inserted food;
- cleaning brush;
- $\circ~$  waste tray and a juice tray as standard ;