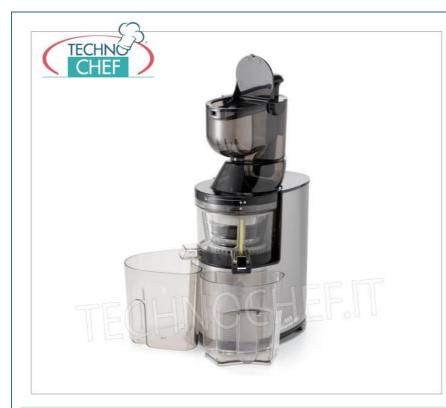

## LOW-SPEED EXTRACTOR for EXTRACTION OF COLD JUICES from FRUIT and VEGETABLES :

- external structure in stainless steel ;
- special introduction hopper that facilitates the loading of larger pieces;
- $\circ~~\textbf{powerful}$  asynchronous ventilated motor with gear reduction.
- high efficiency auger ;
- drop-saving cap
- practical and quick disassembly of the parts involved in the processing;
- speed 37 rpm ;
- mouth dimensions: 140x80 mm;
- pestle to facilitate the advancement of the inserted food;
- cleaning brush;
- $\circ~$  waste tray and a juice tray as standard ;

## Supplied :

• 3 baskets with different holes, also for sorbets.

Accessories / Optionals :

• juice pan filter.

| CE | mar | king |
|----|-----|------|
|----|-----|------|

| CODE           | DESCRIPTION                                                                                                                  | PRICE/DELIVERY                                                                  |  |  |
|----------------|------------------------------------------------------------------------------------------------------------------------------|---------------------------------------------------------------------------------|--|--|
| SI-EKTOR37     | LOW-SPEED JUICE EXTRACTOR (37 rpm) for COLD<br>FRUIT and VEGETABLES, V.230 / 1, Kw.0.25, Weight 8<br>Kg, dim.mm.145x240x450h | € 228,92<br>VAT escluded<br>Shipping to be calculed                             |  |  |
|                |                                                                                                                              | Delivery from 4 to 9 days                                                       |  |  |
| TECHNICAL CARD |                                                                                                                              |                                                                                 |  |  |
| CODE/PICTURES  | DESCRIPTION                                                                                                                  | PRICE/DELIVERY                                                                  |  |  |
| SI-FVS         | TANK FILTER                                                                                                                  | € 10,85<br>VAT escluded<br>Shipping to be calculed<br>Delivery from 4 to 9 days |  |  |