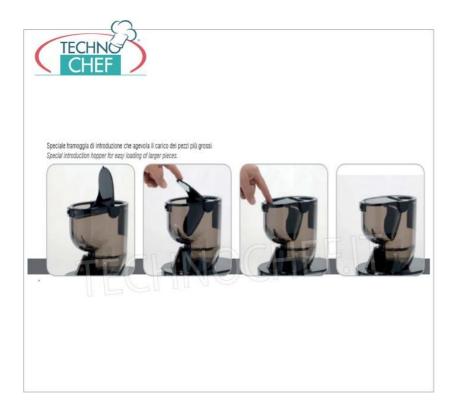

## LOW-SPEED EXTRACTOR for EXTRACTION OF COLD JUICES from FRUIT and VEGETABLES :

- external structure in stainless steel ;
- special introduction hopper that facilitates the loading of larger pieces;
- $\circ~~\textbf{powerful}$  asynchronous ventilated motor with gear reduction.
- high efficiency auger ;
- drop-saving cap
- practical and quick disassembly of the parts involved in the processing;
- speed 37 rpm ;
- mouth dimensions: 140x80 mm;
- pestle to facilitate the advancement of the inserted food;
- cleaning brush;
- $\circ~$  waste tray and a juice tray as standard ;