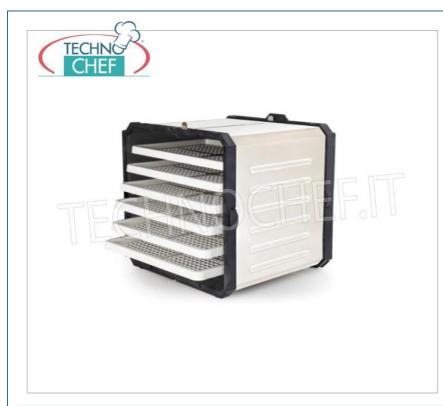

PROFESSIONAL DESCRIPTION

STEEL VEGETABLE DRYER with 6 ABS TRAYS (shelves) :

• structure in painted steel and loaded nylon ;

- 6 trays for drying in food ABS ;
- total drying area: 2,600 cm2;
- extremely natural drying procedure ;
- controls via manual thermostat ;
- **safety on/off button** for energy saving.

## CE mark Made in Italy

 
 CODE
 DESCRIPTION
 PRICE/DELIVERY

 KR-ESS/CU
 STEEL VEGETABLE DRYER with 6 ABS TRAYS (shelves), manual thermostat, V.230/1, Kw.0,5, Weight 4 Kg dim.mm.270x350x260h
 € 139,71 VAT escluded Shipping to be calculed