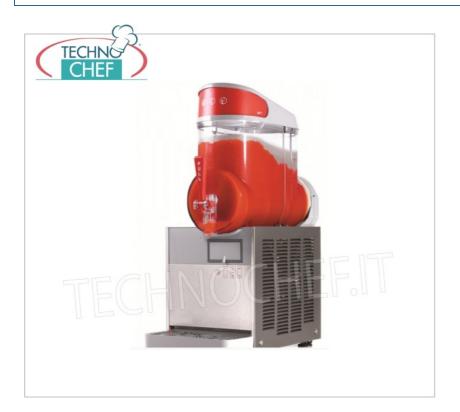

## PROFESSIONAL DESCRIPTION

TABLE SLUSH MACHINE with 1 10 liter TANK, for the production and administration of classic granitas:

- tank made of unbreakable non-toxic polycarbonate with 10 liter capacity;
- $\circ \ \ \text{stainless steel bodywork} \ ;$
- air cooled condenser;
- hermetic compressor;
- patented magnetic drive system;
- motor protection;
- $\circ \ \ \text{safety pressure switch} \ ;$
- air filter;
- noise level less than 70dB (A) .