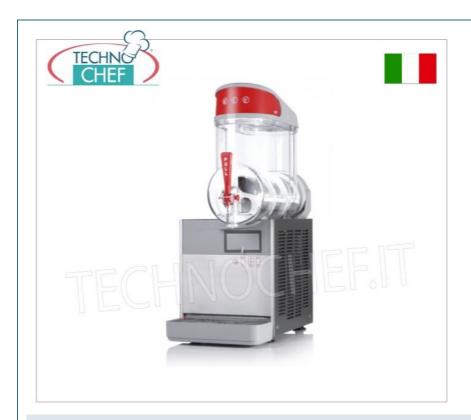

## PROFESSIONAL DESCRIPTION

TABLE SLUSH MACHINE with 1 10 liter TANK, for the production and administration of classic granitas:

- tank made of unbreakable non-toxic polycarbonate with 10 liter capacity;
- $\circ \ \ \text{stainless steel bodywork} \ ;$
- air cooled condenser;
- hermetic compressor;
- patented magnetic drive system;
- motor protection;
- $\circ \ \ \text{safety pressure switch} \ ;$
- air filter;
- noise level less than 70dB (A) .

Services and Technologies for professional catering since 1973

| TECHNICAL CARD            |          |
|---------------------------|----------|
| power supply              | Monofase |
| Volts                     | V 230/1  |
| frequency (Hz)            | 50       |
| motor power capacity (Kw) | 0,46     |
| net weight (Kg)           | 26       |
| breadth (mm)              | 280      |
| depth (mm)                | 470      |
| height (mm)               | 690      |
|                           |          |