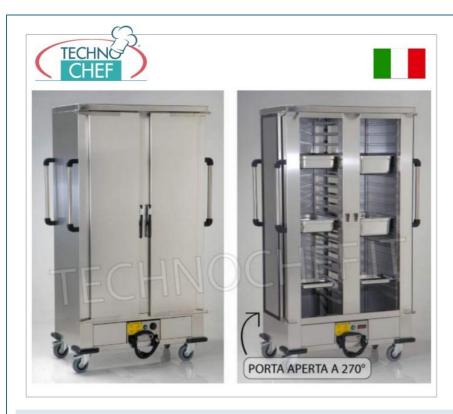

# HOT MAINTENANCE trolley for 36 Gastro-Norm 1/1 CONTAINERS, pitch between guides 77 mm :

- made entirely of AISI 304-18/10 stainless steel sheet, Scotch-Brite finish;
- double-wall structure, made with sandwich panels insulated with expanded polyurethane and aluminium positioned between the two sheet metal walls;
- Hinged front door that opens to 270° with rubber sealing gasket and snap-opening handle;
- pair of push handles positioned on both short sides , with PVC handle supports, AISI 304-18/10 stainless steel grip tube, the handles can also be used with the doors open;
- illuminated power switch with mains presence indicator light;
- temperature controlled by a digital thermostat-thermometer, a red light indicates that the resistance is working;
- $\circ\,$  removable VENTILATED HEATING system for easy and convenient cleaning;
- internal supports with 'C' profiles with anti-tipping function, 77 mm pitch;
- wheels with a diameter of 125 mm, two swivel with brake and two fixed with galvanized steel support;
- perimeter bumper in grey anti-slip rubber.
- OPTIONAL ACCESSORIES:
- Door lock;
- Manual humidifier.

### **MADE IN ITALY**

| CODE | DESCRIPTION | PRICE/DELIVERY |
|------|-------------|----------------|
|------|-------------|----------------|

HEATING for 36 Gastro-Norm 1/1 CONTAINERS with 77 mm pitch between guides, V. 230/1, Kw 3.0 -dimensions mm 1220x790x1995h