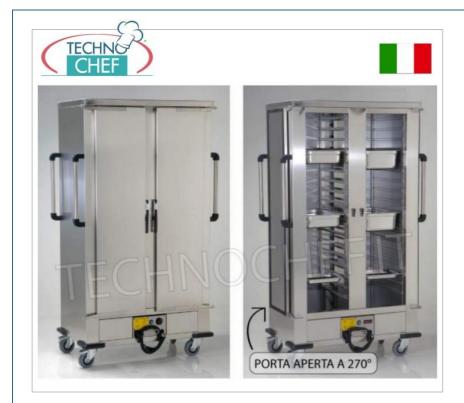

## HOT MAINTENANCE trolley with VENTILATED heating, for 36 600x400 mm trays, with a 77 mm pitch between guides :

- made entirely of AISI 304-18/10 stainless steel sheet, Scotch-Brite finish ;
- double-wall structure , made with sandwich panels insulated with expanded polyurethane and aluminium positioned between the two sheet metal walls;
- Hinged front door that opens to 270° with rubber sealing gasket and snap-opening handle;
- pair of push handles positioned on both short sides , with PVC handle supports, AISI 304-18/10 stainless steel grip tube, the handles can also be used with the doors open;
- $\circ~$  illuminated power switch with  $\mbox{mains presence indicator light}$  ;
- temperature controlled by a digital thermostat-thermometer, a red light indicates that the resistance is working;
- removable VENTILATED HEATING system for easy and convenient cleaning;
- internal L-profiled supports, 30 mm deep, 77 mm pitch;
- wheels with a diameter of 125 mm , two swivel with brake and two fixed with galvanized steel support;
- perimeter bumper in grey anti-slip rubber.
- OPTIONAL ACCESSORIES:
- Door lock;
- Manual humidifier.