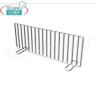

uct holding grids
- Shelf lighting
- o Trolley with wheels
- · Remote refrigeration units
- Packaging in wooden cage
- o available on request in stainless steel

#### CE mark Made in Italy

#### **AVAILABLE MODELS**

## TD-VULCANO80FV-140SG



WALL-MOUNTED DISPLAY FRIDGE, TECNODOM brand, VULCANO 80 line, with 3 inclined shelves, neon upper lighting, temperature +6°/+8°C, set up for REMOTE REFRIGERATION UNIT, V.230/1, Kw.0.084, Weight 225 Kg, dim.mm.1480x764x2040h

## TD-VULCANO80FV-140CG



WALL-MOUNTED DISPLAY FRIDGE, TECNODOM brand, VULCANO 80 line, with 3 inclined shelves, neon top lighting, temperature +6°/+8°C, complete with REFRIGERATION UNIT, V.230/1, Kw.1,595, Weight 225 Kg, dim.mm.1480x764x2040h

## TECHNICAL CARD

CODE/PICTURES DESCRIPTION PRICE/DELIVERY

### **TD-DIVISRIPV80**



SHELF DIVIDER for VULCANO 80 PAINTED

## TD-DIVISVASV80



### TANK DIVIDING for VULCANO 80 PAINTED





# ROSE LIGHTING for SHELF