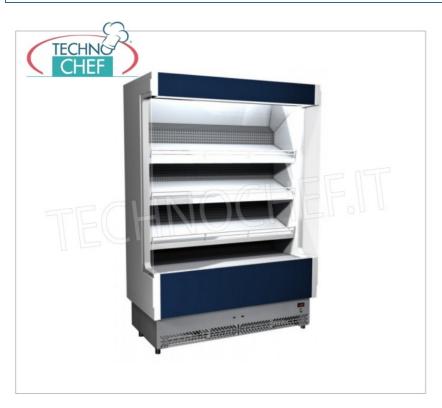

#### PROFESSIONAL DESCRIPTION

WALL FRIGOR DISPLAY UNIT for FRUIT and VEGETABLES, VULCANO 80 line, 764 mm DEEP, 1480 mm LONG, available WITH and WITHOUT REFRIGERANT GROUP, in standard RAL colours, TECNODOM brand :

- · PLUG-IN vertical refrigerated display, compact, suitable for displaying and preserving fresh and pre-packaged products;
- o ecological, reliable, hygienic, suitable for all sales surfaces;
- designed with particular attention aimed at ease of installation and optimization of the cleaning system, guaranteed by easy access to the internal parts;
- the products on display are always kept at an **ideal temperature** , thanks to the refrigerated air flow and a well-sized refrigeration system;
- VULCANO is a product with low energy consumption and low environmental impact : the tank is made without the use of CFCs;
- made of sheet metal painted in standard RAL colours;
- o compact but with a large exhibition surface: 2.30 m²;
- o suitable for small, medium and large distribution;
- all phases, from design to production, have been taken care of in detail: Made in Italy technology and design;
- o possibility of customization on request;
- ventilated refrigeration;
- operating temperature +6°/+8°C;
- climate class: 3 (ambient temperature +25°C, relative humidity 60%);
- $\circ~$  thermoformed and insulated shoulders (40 mm thick each), with tempered glass side ;
- $\circ \ \ \textbf{electronic control panel} \ ;$
- $\circ \ \ \text{defrost at stop} \ ; \\$
- $\circ$  upper neon lighting;

- power absorbed lights n°xKw: 1x18;
- o manual self-retracting night curtain;
- 3 inclined shelves in non-toxic white post-painted sheet metal or in stainless steel (for stainless steel version), equipped with price holder, without lighting, without product holding grids and an upper mirror;

#### • AVAILABLE VERSIONS :

- 1. set up with finishing in the standard RAL colours: blue, green, orange, yellow, red, black and white;
- 2. setup with stainless steel finish (Optional);
- 3. version with built-in refrigeration unit (equipped with a condensation water recovery and evaporation system, via stainless steel coil);
- 4. version with provision for remote refrigeration unit;
- R404A/R507 valve both in the version with and without refrigeration unit;
- available in 7 different RAL colors to specify when ordering: Blue (RAL 5013), Green (RAL 6026), Orange (RAL 2008), Yellow (RAL 1018), Red (RAL 3020), Black (RAL 9005), White (RAL 9010).