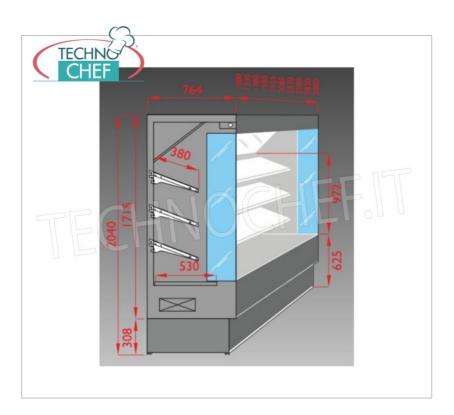

Services and Technologies for professional catering since 1973

| TECHNICAL CARD    |          |
|-------------------|----------|
| power supply      | Monofase |
| Volts             | V 230/1  |
| frequency (Hz)    | 50       |
| gross weight (Kg) | 225      |
| breadth (mm)      | 1480     |
| depth (mm)        | 764      |
| height (mm)       | 2040     |

#### PROFESSIONAL DESCRIPTION

WALL FRIGOR DISPLAY UNIT for FRUIT and VEGETABLES, VULCANO 80 line, 764 mm DEEP, 1480 mm LONG, available WITH and WITHOUT REFRIGERANT GROUP, in standard RAL colours, TECNODOM brand :