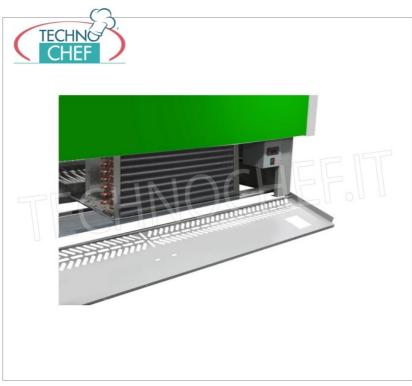

- · PLUG-IN vertical refrigerated display, compact, suitable for displaying and preserving fresh and pre-packaged products;
- o ecological, reliable, hygienic, suitable for all sales surfaces;
- designed with particular attention aimed at ease of installation and optimization of the cleaning system, guaranteed by easy access to the internal parts;
- the products on display are always kept at an **ideal temperature** , thanks to the refrigerated air flow and a well-sized refrigeration system;
- VULCANO is a product with low energy consumption and low environmental impact : the tank is made without the use of CFCs;
- made of sheet metal painted in standard RAL colours;
- o compact but with a large exhibition surface: 2.30 m²;
- o suitable for small, medium and large distribution;
- all phases, from design to production, have been taken care of in detail: Made in Italy technology and design;
- o possibility of customization on request;
- ventilated refrigeration;
- operating temperature +6°/+8°C;
- climate class: 3 (ambient temperature +25°C, relative humidity 60%);
- $\circ~$  thermoformed and insulated shoulders (40 mm thick each), with tempered glass side ;
- $\circ \ \ \textbf{electronic control panel} \ ;$
- $\circ \ \ \text{defrost at stop} \ ; \\$
- $\circ$  upper neon lighting;

- power absorbed lights n°xKw: 1x18;
- o manual self-retracting night curtain;
- 3 inclined shelves in non-toxic white post-painted sheet metal or in stainless steel (for stainless steel version), equipped with price holder, without lighting, without product holding grids and an upper mirror;