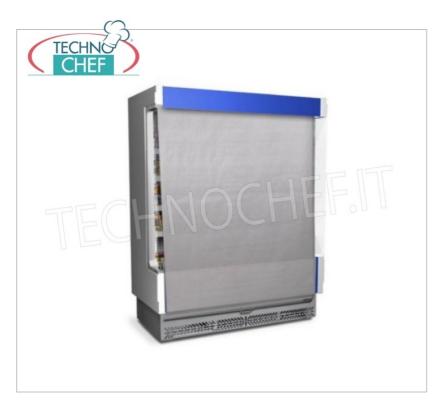

#### • AVAILABLE VERSIONS :

- 1. set up with finishing in the standard RAL colours: blue, green, orange, yellow, red, black and white;
- 2. setup with stainless steel finish (Optional);
- 3. version with built-in refrigeration unit (equipped with a condensation water recovery and evaporation system, via stainless steel coil);
- 4. version with provision for remote refrigeration unit;
- R404A/R507 valve both in the version with and without refrigeration unit;
- available in 7 different RAL colors to specify when ordering: Blue (RAL 5013), Green (RAL 6026), Orange (RAL 2008), Yellow (RAL 1018), Red (RAL 3020), Black (RAL 9005), White (RAL 9010).

## Accessories/Options:

- o Additional shelves
- Bathtub dividers
- · Shelf dividers
- · Product holding grids
- Shelf lighting
- o Trolley with wheels
- · Remote refrigeration units
- Packaging in wooden cage
- o available on request in stainless steel