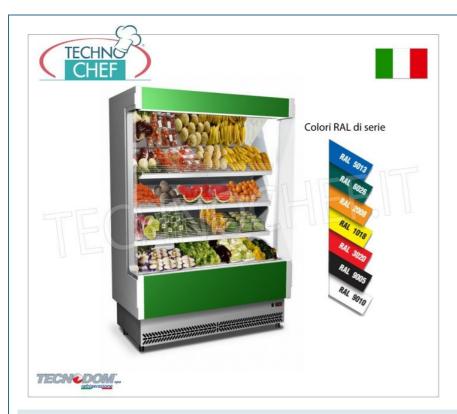

#### PROFESSIONAL DESCRIPTION

WALL FRIGOR DISPLAY UNIT for FRUIT and VEGETABLES, VULCANO 80 line, 764 mm DEEP, 1480 mm LONG, available WITH and WITHOUT REFRIGERANT GROUP, in standard RAL colours, TECNODOM brand :

- · PLUG-IN vertical refrigerated display, compact, suitable for displaying and preserving fresh and pre-packaged products;
- o ecological, reliable, hygienic, suitable for all sales surfaces;
- designed with particular attention aimed at ease of installation and optimization of the cleaning system, guaranteed by easy access to the internal parts;
- the products on display are always kept at an **ideal temperature** , thanks to the refrigerated air flow and a well-sized refrigeration system;
- VULCANO is a product with low energy consumption and low environmental impact : the tank is made without the use of CFCs;
- made of sheet metal painted in standard RAL colours;
- o compact but with a large exhibition surface: 2.30 m²;
- o suitable for small, medium and large distribution;
- all phases, from design to production, have been taken care of in detail: Made in Italy technology and design;
- o possibility of customization on request;
- ventilated refrigeration;
- operating temperature +6°/+8°C;
- climate class: 3 (ambient temperature +25°C, relative humidity 60%);
- $\circ~$  thermoformed and insulated shoulders (40 mm thick each), with tempered glass side ;
- $\circ \ \ \textbf{electronic control panel} \ ;$
- $\circ \ \ \text{defrost at stop} \ ; \\$
- $\circ$  upper neon lighting;

#### • AVAILABLE VERSIONS :

- 1. set up with finishing in the standard RAL colours: blue, green, orange, yellow, red, black and white;
- 2. setup with stainless steel finish (Optional);
- 3. version with built-in refrigeration unit (equipped with a condensation water recovery and evaporation system, via stainless steel coil);
- 4. version with provision for remote refrigeration unit;
- R404A/R507 valve both in the version with and without refrigeration unit;
- available in 7 different RAL colors to specify when ordering: Blue (RAL 5013), Green (RAL 6026), Orange (RAL 2008), Yellow (RAL 1018), Red (RAL 3020), Black (RAL 9005), White (RAL 9010).