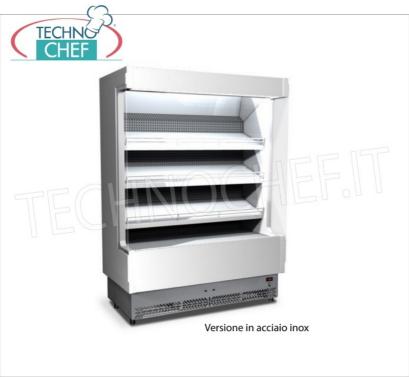

#### PROFESSIONAL DESCRIPTION

WALL FRIGOR DISPLAY UNIT for FRUIT and VEGETABLES, VULCANO 80 line, 764 mm DEEP, 1480 mm LONG, available WITH and WITHOUT REFRIGERANT GROUP, in standard RAL colours, TECNODOM brand :

- · PLUG-IN vertical refrigerated display, compact, suitable for displaying and preserving fresh and pre-packaged products;
- o ecological, reliable, hygienic, suitable for all sales surfaces;
- designed with particular attention aimed at ease of installation and optimization of the cleaning system, guaranteed by easy access to the internal parts;
- the products on display are always kept at an **ideal temperature** , thanks to the refrigerated air flow and a well-sized refrigeration system;
- VULCANO is a product with low energy consumption and low environmental impact : the tank is made without the use of CFCs;
- made of sheet metal painted in standard RAL colours;
- o compact but with a large exhibition surface: 2.30 m²;
- o suitable for small, medium and large distribution;
- all phases, from design to production, have been taken care of in detail: Made in Italy technology and design;
- o possibility of customization on request;
- ventilated refrigeration;
- operating temperature +6°/+8°C;
- climate class: 3 (ambient temperature +25°C, relative humidity 60%);
- $\circ~$  thermoformed and insulated shoulders (40 mm thick each), with tempered glass side ;
- $\circ \ \ \textbf{electronic control panel} \ ;$
- $\circ \ \ \text{defrost at stop} \ ; \\$
- $\circ$  upper neon lighting;

- power absorbed lights n°xKw: 1x18;
- o manual self-retracting night curtain;
- 3 inclined shelves in non-toxic white post-painted sheet metal or in stainless steel (for stainless steel version), equipped with price holder, without lighting, without product holding grids and an upper mirror;

#### • AVAILABLE VERSIONS :

- 1. set up with finishing in the standard RAL colours: blue, green, orange, yellow, red, black and white;
- 2. setup with stainless steel finish (Optional);
- 3. version with built-in refrigeration unit (equipped with a condensation water recovery and evaporation system, via stainless steel coil);
- 4. version with provision for remote refrigeration unit;
- R404A/R507 valve both in the version with and without refrigeration unit;
- available in 7 different RAL colors to specify when ordering: Blue (RAL 5013), Green (RAL 6026), Orange (RAL 2008), Yellow (RAL 1018), Red (RAL 3020), Black (RAL 9005), White (RAL 9010).