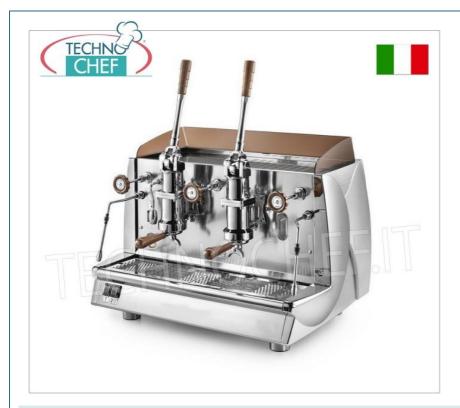

## **PROFESSIONAL DESCRIPTION**

PROFESSIONAL MANUAL COFFEE MACHINE with 2 LEVER BREWING GROUPS, Vela Vintage Line, WEGA brand, with 2 Steam Wands with Knobs and 1 Hot Water Dispenser :

- a machine with a vintage design par excellence , but despite this, Vela Vintage also keeps up with the times and reinvents itself to guarantee ever higher performance ;
- **lever model** for enthusiasts of preparing espresso without the aid of electronics...The vintage appeal remains, but the mechanical heart evolves to satisfy even the most sophisticated baristas and palates.;
- 2 standard height dispensing groups (82 mm);
- 2 stainless steel steam wands with retro style knobs ;
- 1 hot water tap ;
- **boiler capacity** : 12 lt;
- self-leveling and volumetric pump;
- electric cup warmer;
- to enhance the purism that distinguishes the style of this machine, new wood finishes have been created for: water knob , steam knob , filter holders and levers ;
- a new brewing group has been designed that is easy to use and maintain ... its thermal characteristics guarantee the best extraction of each coffee blend ;
- provision for connection of an external cup warmer;
- available in the colour Sand RAL 1035 .