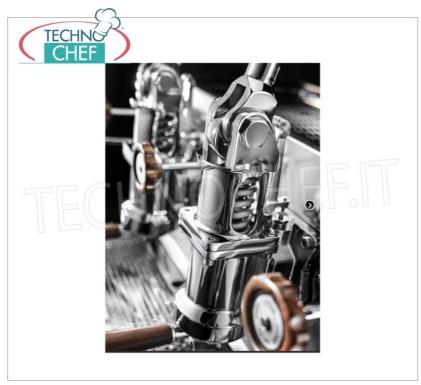

## **PROFESSIONAL DESCRIPTION**

PROFESSIONAL MANUAL COFFEE MACHINE with 2 LEVER BREWING GROUPS, Vela Vintage Line, WEGA brand, with 2 Steam Wands with Knobs and 1 Hot Water Dispenser :

- a machine with a vintage design par excellence , but despite this, Vela Vintage also keeps up with the times and reinvents itself to guarantee ever higher performance ;
- **lever model** for enthusiasts of preparing espresso without the aid of electronics...The vintage appeal remains, but the mechanical heart evolves to satisfy even the most sophisticated baristas and palates.;
- 2 standard height dispensing groups (82 mm);
- 2 stainless steel steam wands with retro style knobs ;
- 1 hot water tap ;
- **boiler capacity** : 12 lt;
- self-leveling and volumetric pump;
- electric cup warmer;
- to enhance the purism that distinguishes the style of this machine, new wood finishes have been created for: water knob , steam knob , filter holders and levers ;
- a new brewing group has been designed that is easy to use and maintain ... its thermal characteristics guarantee the best extraction of each coffee blend ;
- provision for connection of an external cup warmer;
- available in the colour Sand RAL 1035 .