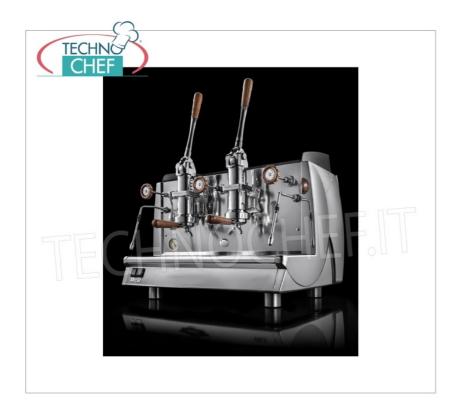

## **PROFESSIONAL DESCRIPTION**

PROFESSIONAL MANUAL COFFEE MACHINE with 2 LEVER BREWING GROUPS, Vela Vintage Line, WEGA brand, with 2 Steam Wands with Knobs and 1 Hot Water Dispenser :

- a machine with a vintage design par excellence , but despite this, Vela Vintage also keeps up with the times and reinvents itself to guarantee ever higher performance ;
- **lever model** for enthusiasts of preparing espresso without the aid of electronics...The vintage appeal remains, but the mechanical heart evolves to satisfy even the most sophisticated baristas and palates.;
- 2 standard height dispensing groups (82 mm);
- 2 stainless steel steam wands with retro style knobs ;
- 1 hot water tap ;
- **boiler capacity** : 12 lt;
- self-leveling and volumetric pump;
- electric cup warmer;
- to enhance the purism that distinguishes the style of this machine, new wood finishes have been created for: water knob , steam knob , filter holders and levers ;
- a new brewing group has been designed that is easy to use and maintain ... its thermal characteristics guarantee the best extraction of each coffee blend ;
- provision for connection of an external cup warmer;
- available in the colour Sand RAL 1035 .

## CE mark Made in Italy

| CODE       | DESCRIPTION                                                                                                                                                                                                                                           | PRICE/DELIVERY |
|------------|-------------------------------------------------------------------------------------------------------------------------------------------------------------------------------------------------------------------------------------------------------|----------------|
| WE-ALE2VLV | Professional espresso coffee machine for bars, with 2<br>lever dispensing groups, Vela Vintage line, WEGA<br>brand, boiler capacity 12 lt, 2 steam wands, 1 hot<br>water dispenser, V.230/3-400-3+N, Kw.3.9/4.2, weight<br>88 kg, dim.mm.770x560x580h |                |