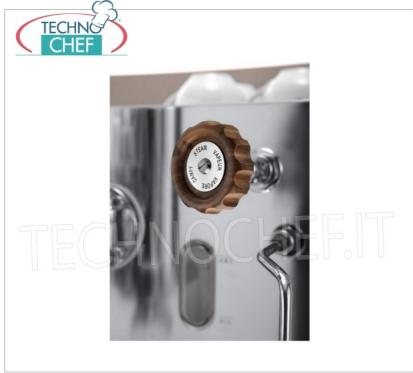

## **PROFESSIONAL DESCRIPTION**

PROFESSIONAL MANUAL COFFEE MACHINE with 2 LEVER BREWING GROUPS, Vela Vintage Line, WEGA brand, with 2 Steam Wands with Knobs and 1 Hot Water Dispenser :

- a machine with a vintage design par excellence , but despite this, Vela Vintage also keeps up with the times and reinvents itself to guarantee ever higher performance ;
- **lever model** for enthusiasts of preparing espresso without the aid of electronics...The vintage appeal remains, but the mechanical heart evolves to satisfy even the most sophisticated baristas and palates.;
- 2 standard height dispensing groups (82 mm);
- 2 stainless steel steam wands with retro style knobs ;
- 1 hot water tap ;
- **boiler capacity** : 12 lt;
- self-leveling and volumetric pump;
- electric cup warmer;
- to enhance the purism that distinguishes the style of this machine, new wood finishes have been created for: water knob , steam knob , filter holders and levers ;
- a new brewing group has been designed that is easy to use and maintain ... its thermal characteristics guarantee the best extraction of each coffee blend ;
- provision for connection of an external cup warmer;
- available in the colour Sand RAL 1035 .