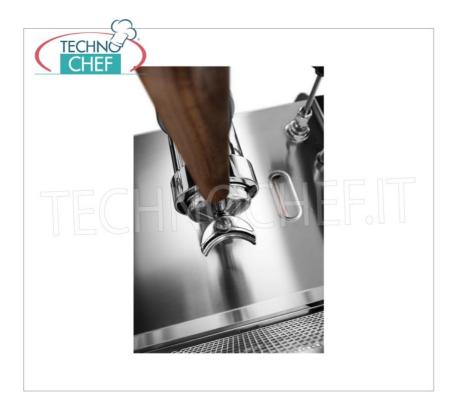

## **PROFESSIONAL DESCRIPTION**

PROFESSIONAL MANUAL COFFEE MACHINE with 2 LEVER BREWING GROUPS, Vela Vintage Line, WEGA brand, with 2 Steam Wands with Knobs and 1 Hot Water Dispenser :

- a machine with a vintage design par excellence , but despite this, Vela Vintage also keeps up with the times and reinvents itself to guarantee ever higher performance ;
- **lever model** for enthusiasts of preparing espresso without the aid of electronics...The vintage appeal remains, but the mechanical heart evolves to satisfy even the most sophisticated baristas and palates.;
- 2 standard height dispensing groups (82 mm);
- 2 stainless steel steam wands with retro style knobs ;
- 1 hot water tap ;
- **boiler capacity** : 12 lt;
- self-leveling and volumetric pump;
- electric cup warmer;
- to enhance the purism that distinguishes the style of this machine, new wood finishes have been created for: water knob , steam knob , filter holders and levers ;
- a new brewing group has been designed that is easy to use and maintain ... its thermal characteristics guarantee the best extraction of each coffee blend ;
- provision for connection of an external cup warmer;
- available in the colour Sand RAL 1035 .