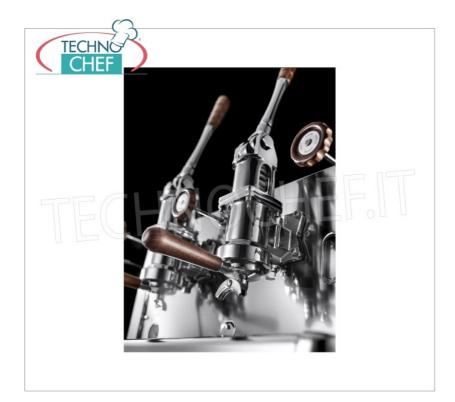

## **PROFESSIONAL DESCRIPTION**

PROFESSIONAL MANUAL COFFEE MACHINE with 2 LEVER BREWING GROUPS, Vela Vintage Line, WEGA brand, with 2 Steam Wands with Knobs and 1 Hot Water Dispenser :

- a machine with a vintage design par excellence , but despite this, Vela Vintage also keeps up with the times and reinvents itself to guarantee ever higher performance ;
- **lever model** for enthusiasts of preparing espresso without the aid of electronics...The vintage appeal remains, but the mechanical heart evolves to satisfy even the most sophisticated baristas and palates.;
- 2 standard height dispensing groups (82 mm);
- 2 stainless steel steam wands with retro style knobs ;
- 1 hot water tap ;
- **boiler capacity** : 12 lt;
- self-leveling and volumetric pump;
- electric cup warmer;
- to enhance the purism that distinguishes the style of this machine, new wood finishes have been created for: water knob , steam knob , filter holders and levers ;
- a new brewing group has been designed that is easy to use and maintain ... its thermal characteristics guarantee the best extraction of each coffee blend ;
- provision for connection of an external cup warmer;
- available in the colour Sand RAL 1035 .