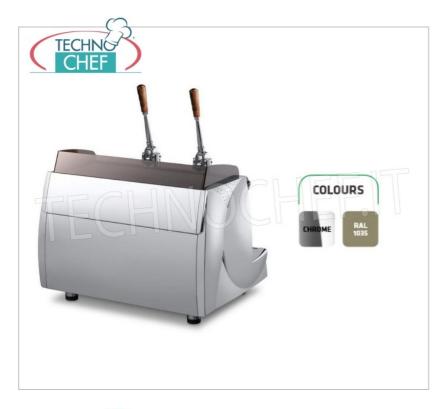

## **PROFESSIONAL DESCRIPTION**

PROFESSIONAL MANUAL COFFEE MACHINE with 2 LEVER BREWING GROUPS, Vela Vintage Line, WEGA brand, with 2 Steam Wands with Knobs and 1 Hot Water Dispenser :

- a machine with a vintage design par excellence , but despite this, Vela Vintage also keeps up with the times and reinvents itself to guarantee ever higher performance ;
- **lever model** for enthusiasts of preparing espresso without the aid of electronics...The vintage appeal remains, but the mechanical heart evolves to satisfy even the most sophisticated baristas and palates.;
- 2 standard height dispensing groups (82 mm);
- 2 stainless steel steam wands with retro style knobs ;
- 1 hot water tap ;
- **boiler capacity** : 12 lt;
- self-leveling and volumetric pump;
- electric cup warmer;
- to enhance the purism that distinguishes the style of this machine, new wood finishes have been created for: water knob , steam knob , filter holders and levers ;
- a new brewing group has been designed that is easy to use and maintain ... its thermal characteristics guarantee the best extraction of each coffee blend ;
- provision for connection of an external cup warmer;
- available in the colour Sand RAL 1035 .

## $\circ$ Chrome version with supplement of €468.00 + VAT