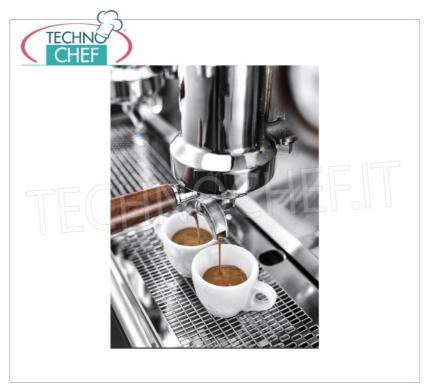

## **PROFESSIONAL DESCRIPTION**

PROFESSIONAL MANUAL COFFEE MACHINE with 2 LEVER BREWING GROUPS, Vela Vintage Line, WEGA brand, with 2 Steam Wands with Knobs and 1 Hot Water Dispenser :

- a machine with a vintage design par excellence , but despite this, Vela Vintage also keeps up with the times and reinvents itself to guarantee ever higher performance ;
- **lever model** for enthusiasts of preparing espresso without the aid of electronics...The vintage appeal remains, but the mechanical heart evolves to satisfy even the most sophisticated baristas and palates.;
- 2 standard height dispensing groups (82 mm);
- 2 stainless steel steam wands with retro style knobs ;
- 1 hot water tap ;
- **boiler capacity** : 12 lt;
- self-leveling and volumetric pump;
- electric cup warmer;
- to enhance the purism that distinguishes the style of this machine, new wood finishes have been created for: water knob , steam knob , filter holders and levers ;
- a new brewing group has been designed that is easy to use and maintain ... its thermal characteristics guarantee the best extraction of each coffee blend ;
- provision for connection of an external cup warmer;
- available in the colour Sand RAL 1035 .