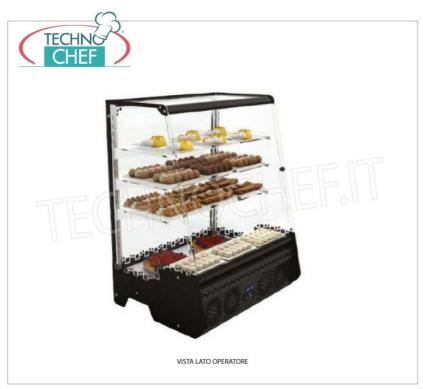

# REFRIGERATED EXHIBITOR SHOW by BANCO with 3 ADJUSTABLE PLANES in CRYSTAL, VENTILATED, temperature + 5 $^{\circ}$ / + 10 $^{\circ}$

• made with solid construction in stainless steel and tempered glass , front side in double glazing (double glass);

height (mm)

- 3 adjustable crystal shelves (standard);
- 5 exposure levels ;
- latest-generation LED lighting system;
- built-in refrigeration unit and hidden from the customer's view;
- $\quad \circ \ \ \text{ventilated refrigeration} \ ; \\$
- o automatic defrosting;
- o refrigerant gas: R404A;
- $\circ~$  operating temperature adjustable between + 5 ° / + 10 ° C ;
- $\circ \ \ \text{temperature regulation through } \textbf{adjustable digital thermostat} \ \text{and with reading on the rear display;}$
- $\circ~$  sliding rear windows for loading the window ;
- black colour;
- **ideal for displaying appetizers** , **snacks** , **sandwiches** , **sandwiches** and food for various preparations in bars, pizzerias, sandwich bars, pubs, restaurants, delicatessens and pastry shops.

## **CE** marking

| CODE     | DESCRIPTION                                                                                                                                                                                          | PRICE/DELIVERY                                                                |
|----------|------------------------------------------------------------------------------------------------------------------------------------------------------------------------------------------------------|-------------------------------------------------------------------------------|
| HC-TOWER | REFRIGERATED EXHIBITOR SHOW by BANCO with 3 adjustable glass PLANS, 5 exposure levels, temperature + 5 ° / + 10 ° C, LED lighting, VENTILATED refrigeration, V.230 / 1, Kw.0.4, dim.mm. 710x535x900h | € 1.446,44  VAT escluded  Shipping to be calculed  Delivery from 8 to 15 days |