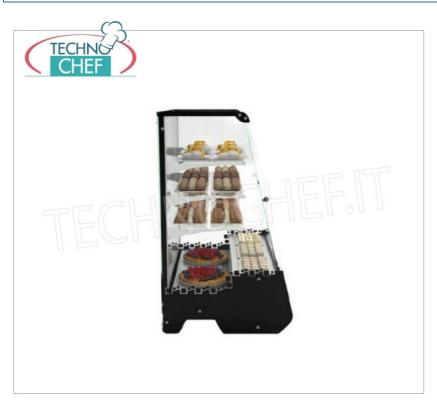

# REFRIGERATED EXHIBITOR SHOW by BANCO with 3 ADJUSTABLE PLANES in CRYSTAL, VENTILATED, temperature + 5 $^{\circ}$ / + 10 $^{\circ}$

• made with solid construction in stainless steel and tempered glass , front side in double glazing (double glass);

height (mm)

- 3 adjustable crystal shelves (standard);
- 5 exposure levels ;
- latest-generation LED lighting system;
- built-in refrigeration unit and hidden from the customer's view;
- $\quad \circ \ \ \text{ventilated refrigeration} \ ; \\$
- o automatic defrosting;
- o refrigerant gas: R404A;
- $\circ~$  operating temperature adjustable between + 5 ° / + 10 ° C ;
- $\circ \ \ \text{temperature regulation through } \textbf{adjustable digital thermostat} \ \text{and with reading on the rear display;}$
- $\circ~$  sliding rear windows for loading the window ;
- black colour;
- **ideal for displaying appetizers** , **snacks** , **sandwiches** , **sandwiches** and food for various preparations in bars, pizzerias, sandwich bars, pubs, restaurants, delicatessens and pastry shops.

## **CE** marking

| CODE     | DESCRIPTION                                                                                                                                                                                          | PRICE/DELIVERY                                                                |
|----------|------------------------------------------------------------------------------------------------------------------------------------------------------------------------------------------------------|-------------------------------------------------------------------------------|
| HC-TOWER | REFRIGERATED EXHIBITOR SHOW by BANCO with 3 adjustable glass PLANS, 5 exposure levels, temperature + 5 ° / + 10 ° C, LED lighting, VENTILATED refrigeration, V.230 / 1, Kw.0.4, dim.mm. 710x535x900h | € 1.446,44  VAT escluded  Shipping to be calculed  Delivery from 8 to 15 days |