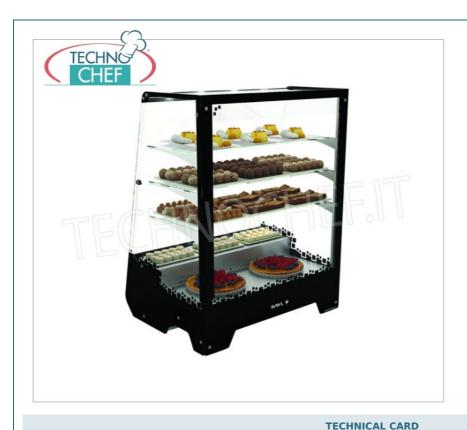

# REFRIGERATED EXHIBITOR SHOW by BANCO with 3 ADJUSTABLE PLANES in CRYSTAL, VENTILATED, temperature + 5 $^{\circ}$ / + 10 $^{\circ}$

• made with solid construction in stainless steel and tempered glass , front side in double glazing (double glass);

height (mm)

- 3 adjustable crystal shelves (standard);
- 5 exposure levels ;
- latest-generation LED lighting system;
- built-in refrigeration unit and hidden from the customer's view;
- $\quad \circ \ \ \text{ventilated refrigeration} \ ; \\$
- o automatic defrosting;
- o refrigerant gas: R404A;
- $\circ~$  operating temperature adjustable between + 5 ° / + 10 ° C ;
- $\circ \ \ \text{temperature regulation through } \textbf{adjustable digital thermostat} \ \text{and with reading on the rear display;}$
- $\circ~$  sliding rear windows for loading the window ;
- black colour;
- **ideal for displaying appetizers** , **snacks** , **sandwiches** , **sandwiches** and food for various preparations in bars, pizzerias, sandwich bars, pubs, restaurants, delicatessens and pastry shops.

## **CE** marking

| CODE     | DESCRIPTION                                                                                                                                                                                          | PRICE/DELIVERY                                                                |
|----------|------------------------------------------------------------------------------------------------------------------------------------------------------------------------------------------------------|-------------------------------------------------------------------------------|
| HC-TOWER | REFRIGERATED EXHIBITOR SHOW by BANCO with 3 adjustable glass PLANS, 5 exposure levels, temperature + 5 ° / + 10 ° C, LED lighting, VENTILATED refrigeration, V.230 / 1, Kw.0.4, dim.mm. 710x535x900h | € 1.446,44  VAT escluded  Shipping to be calculed  Delivery from 8 to 15 days |