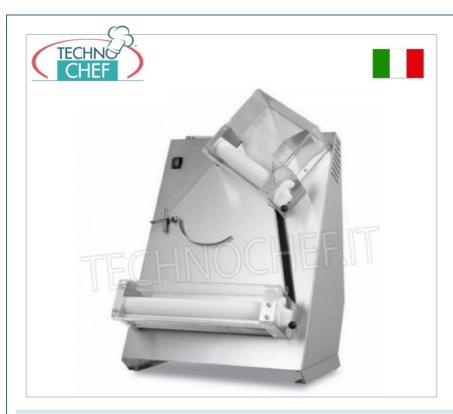

### PROFESSIONAL DESCRIPTION

# PIZZA ROLLER with 2 pairs of INCLINED ROLLERS for the cold forming of pizza dough, focaccia, etc., complete range:

- machine body in stainless steel with internal reinforcements to eliminate bending of the casing,
- internally reinforced carcass,
- $\circ \ \ \text{separate roller protection in plexiglass,} \\$
- thickness adjustment in each pair of rollers ,
- $\circ~$  electrical system and safety devices according to CE standards.