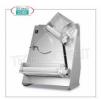

# RTSPR40

Pizza roller with 2 inclined pairs of 400 mm, mod. SPR40

€ 827,50

VAT escluded

Shipping to be calculed

**Delivery** from 4 to 9 days