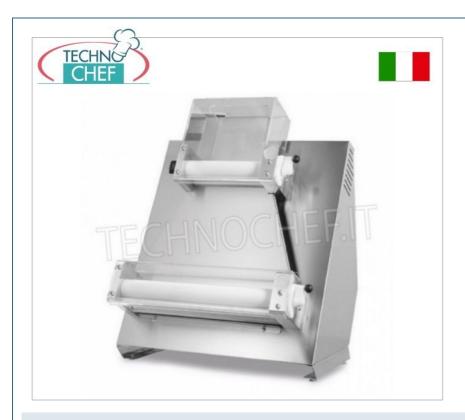

## PIZZA ROLLER with two pairs of PARALLEL ROLLERS, ideal for rectangular pizza up to 400 mm wide:

- machine body in stainless steel with internal reinforcements to eliminate bending of the casing,
- internally reinforced carcass,
- separate roller protection in plexiglass,
- $\circ\;$  thickness adjustment in each pair of rollers ,
- min/max loaf weight: from 220 to 1000 grams,
- allows you to create pizza discs with diameters : from 260 to 400 mm,
- $\circ~$  electrical system and safety devices according to CE standards.

### **CE** mark Made in Italy

| CODE      | DESCRIPTION                                                                                                                                                                                | PRICE/DELIVERY                                  |
|-----------|--------------------------------------------------------------------------------------------------------------------------------------------------------------------------------------------|-------------------------------------------------|
| RTSPR40PA | STAINLESS STEEL PIZZA ROLLER with 2 PAIRS of PARALLEL ROLLERS 400 mm LONG, for PIZZA DISCS from: 260 to 400 mm., LOAVES from 220 to 1000 grams, V 230/1, kw 0.37, Weight 38 Kg, dimensions | € 882,45  VAT escluded  Shipping to be calculed |