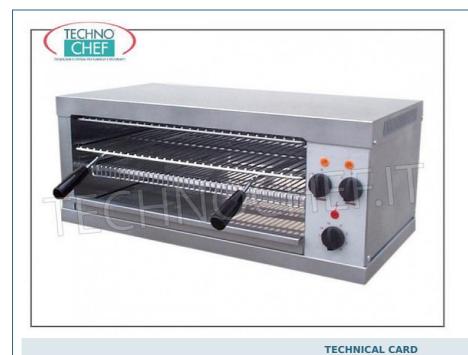

## PROFESSIONAL DESCRIPTION

height (mm) 380

## 2-story toaster, ideal for fast food:

- stainless steel structure,
- more robust **quartz resistance** ,
- time adjustment switch,
- o internal chamber dimensions mm 320x220x270h,
- external dimensions mm 440x240x380h.
- Included: tongs or grill of your choice.

## **MADE IN ITALY**

| CODE   | DESCRIPTION                                                                                                                                                                            | PRICE/DELIVERY                                      |
|--------|----------------------------------------------------------------------------------------------------------------------------------------------------------------------------------------|-----------------------------------------------------|
| RTTBR4 | TOASTER with STAINLESS STEEL structure, QUARTZ resistance, time adjustment switch, internal chamber dimensions mm 320x220x270h, V.230 / 1, kw 2,0, external dimensions mm 440x240x380h | € 374,31<br>VAT escluded<br>Shipping to be calculed |
|        |                                                                                                                                                                                        | Delivery                                            |