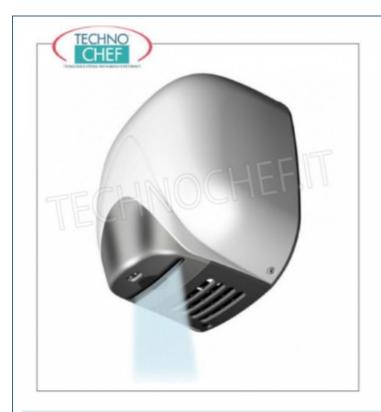

## AUTOMATIC HAND DRYER in white ABS, with BLADE air outlet:

- made of **ABS** , with white finish;
- infrared sensor drive ;
- releases an air flow at 325 km/h;
- LAMA air outlet;
- guarantees ultra-fast drying in just 10-15 seconds ;
- designed for use in medium-high traffic areas ;
- engine speed 30,000 rpm;
- o noise (from 2 m): 75 db.