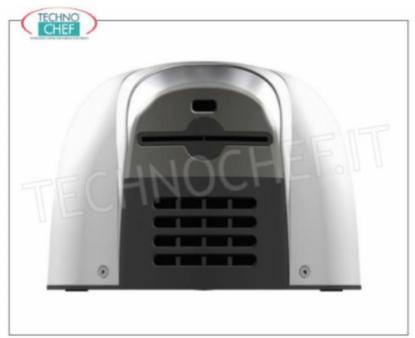

## AUTOMATIC HAND DRYER in white ABS, with BLADE air outlet:

- made of **ABS** , with white finish;
- infrared sensor drive ;
- releases an air flow at 325 km/h;
- LAMA air outlet;
- guarantees ultra-fast drying in just 10-15 seconds ;
- designed for use in medium-high traffic areas ;
- engine speed 30,000 rpm;
- o noise (from 2 m): 75 db.