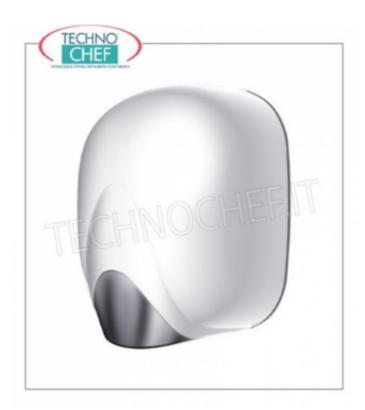

## AUTOMATIC HAND DRYER in white ABS, with BLADE air outlet:

- made of **ABS** , with white finish;
- infrared sensor drive ;
- releases an air flow at 325 km/h;
- LAMA air outlet;
- guarantees ultra-fast drying in just 10-15 seconds ;
- designed for use in medium-high traffic areas ;
- engine speed 30,000 rpm;
- o noise (from 2 m): 75 db.