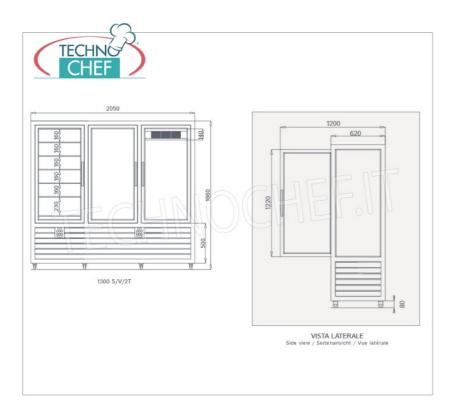

- external structure in silver anodized aluminium ;
- showcase built using insulating double glazing , compliant with EN UNI 1279;
- exposure on 4 sides ;
- 15 rectangular glass shelves measuring 565x420 mm ;
- capacity 1388 litres ;
- operating temperature +4°/+10°C;
- "sensitive touch" control panel with a unique and exclusive design, the result of a long IT and design study;
- ventilated refrigeration ;
- automatic defrost ;
- LED lighting as standard on both sides of the internal compartment;
- lumen/meter: 2 x 1200 lm;
- humidity: 75%;
- compressors and the touch screen thermostat are of the latest generation, guaranteeing high efficiency and low absorption, with notable advantages for operating economy;
- **accuracy**, **solidity** and **technology** are the prerogatives on which the CURVE line is based, an expression of solidity combined with practicality, capable of satisfying all types of use, where robustness and reliability come together in the name of tradition.

## CE mark Made in Italy

| CODE                       | DESCRIPTION                                                                                                                                                                                                                                             | PRICE/DELIVERY |
|----------------------------|---------------------------------------------------------------------------------------------------------------------------------------------------------------------------------------------------------------------------------------------------------|----------------|
| SL-CPS1300V/V/V            | Refrigerated pastry display case with 3 doors, CURVE line, with 4 display sides, 15 rectangular glass shelves, capacity 1388 litres, temperature +4°/+10°C, ventilated refrigeration, V.230/1, Kw.0.54 +0.54+0.54, weight 370 kg, dim.mm.2050x620x1860h |                |
| TECHNICAL CARD             |                                                                                                                                                                                                                                                         |                |
| CODE/PICTURES              | DESCRIPTION                                                                                                                                                                                                                                             | PRICE/DELIVERY |
| SL-KV                      | Suction Cups Kit                                                                                                                                                                                                                                        |                |
| SL-KSVG                    | Support kit for glass and grids                                                                                                                                                                                                                         |                |
| SL-RPV45/90/130            | Glass shelf                                                                                                                                                                                                                                             |                |
| SL-LED                     | Additional Led                                                                                                                                                                                                                                          |                |
| SL-KP1300                  | Adjustable Feet Kit                                                                                                                                                                                                                                     |                |
| SL-CC1300                  | Key closure                                                                                                                                                                                                                                             |                |
| SL-VSP1300                 | Mirror glass                                                                                                                                                                                                                                            |                |
| SL-IMLEG1300               | Wooden case packing                                                                                                                                                                                                                                     |                |
| SL-RAL/1300                | Finish and Colors                                                                                                                                                                                                                                       |                |
| BR 6 source<br>BR 8 source |                                                                                                                                                                                                                                                         |                |
|                            |                                                                                                                                                                                                                                                         |                |