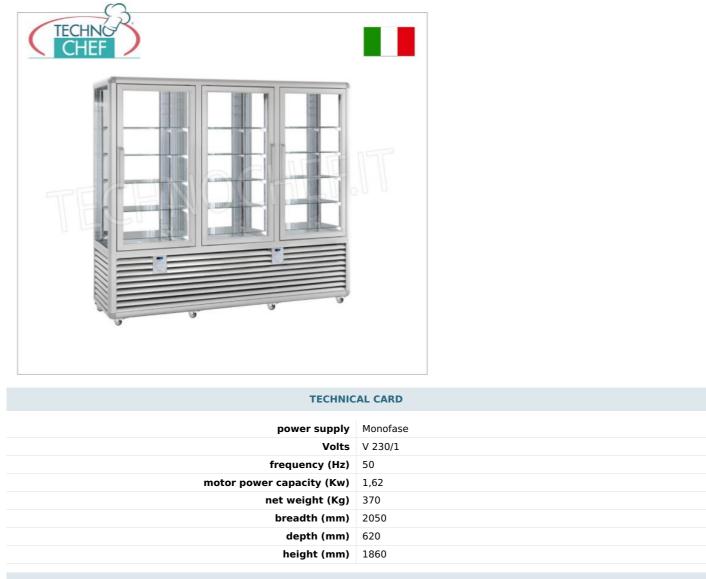

Services and Technologies for professional catering since 1973

PROFESSIONAL DESCRIPTION

REFRIGERATED PASTRY SHOWCASE 3 DOORS, CURVE Line, with 4 DISPLAY SIDES, 15 RECTANGULAR GLASS SHELVES, capacity 1388 litres, temperature +4°/+10°C:

- external structure in silver anodized aluminium ;
- showcase built using insulating double glazing , compliant with EN UNI 1279;
- exposure on 4 sides ;
- 15 rectangular glass shelves measuring 565x420 mm ;
- capacity 1388 litres ;
- operating temperature +4°/+10°C;
- "sensitive touch" control panel with a unique and exclusive design, the result of a long IT and design study;
- ventilated refrigeration ;
- automatic defrost ;
- LED lighting as standard on both sides of the internal compartment;
- lumen/meter: 2 x 1200 lm;
- humidity: 75%;
- compressors and the touch screen thermostat are of the latest generation, guaranteeing high efficiency and low absorption, with notable advantages for operating economy;
- **accuracy**, **solidity** and **technology** are the prerogatives on which the CURVE line is based, an expression of solidity combined with practicality, capable of satisfying all types of use, where robustness and reliability come together in the name of tradition.

## CE mark Made in Italy

| CODE                       | DESCRIPTION                                                                                                                                                                                                                                             | PRICE/DELIVERY |
|----------------------------|---------------------------------------------------------------------------------------------------------------------------------------------------------------------------------------------------------------------------------------------------------|----------------|
| SL-CPS1300V/V/V            | Refrigerated pastry display case with 3 doors, CURVE line, with 4 display sides, 15 rectangular glass shelves, capacity 1388 litres, temperature +4°/+10°C, ventilated refrigeration, V.230/1, Kw.0.54 +0.54+0.54, weight 370 kg, dim.mm.2050x620x1860h |                |
| TECHNICAL CARD             |                                                                                                                                                                                                                                                         |                |
| CODE/PICTURES              | DESCRIPTION                                                                                                                                                                                                                                             | PRICE/DELIVERY |
| SL-KV                      | Suction Cups Kit                                                                                                                                                                                                                                        |                |
| SL-KSVG                    | Support kit for glass and grids                                                                                                                                                                                                                         |                |
| SL-RPV45/90/130            | Glass shelf                                                                                                                                                                                                                                             |                |
| SL-LED                     | Additional Led                                                                                                                                                                                                                                          |                |
| SL-KP1300                  | Adjustable Feet Kit                                                                                                                                                                                                                                     |                |
| SL-CC1300                  | Key closure                                                                                                                                                                                                                                             |                |
| SL-VSP1300                 | Mirror glass                                                                                                                                                                                                                                            |                |
| SL-IMLEG1300               | Wooden case packing                                                                                                                                                                                                                                     |                |
| SL-RAL/1300                | Finish and Colors                                                                                                                                                                                                                                       |                |
| BR 6 source<br>BR 8 source |                                                                                                                                                                                                                                                         |                |
|                            |                                                                                                                                                                                                                                                         |                |