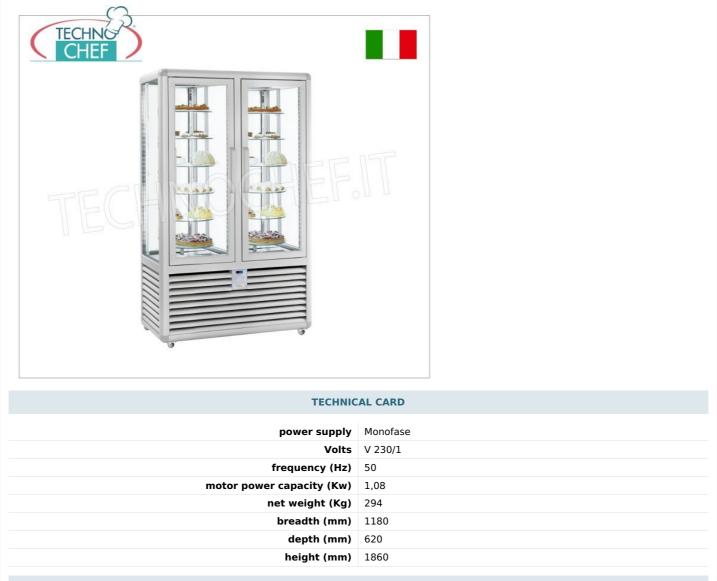

Services and Technologies for professional catering since 1973

PROFESSIONAL DESCRIPTION

REFRIGERATED PASTRY SHOWCASE 2 DOORS, CURVE Line, version with 2 INDEPENDENT COMPARTMENTS, 4 DISPLAY SIDES and 12 ROTATING SHELVES, capacity 742 litres, temperature  $+4^{\circ}/+10^{\circ}C$ :

- external structure in silver anodized aluminium ;
- showcase built using insulating double glazing , compliant with EN UNI 1279;
- exposure on 4 sides ;
- 12 rotating glass shelves Ø 452 ;
- capacity 742 litres ;
- operating temperature +4°/+10°C ;
- 2 " sensitive touch " control panels with a unique and exclusive design, the result of a long IT and design study;
- ventilated refrigeration ;
- automatic defrost ;
- · LED lighting as standard on both sides of the internal compartment;
- lumen/meter: 2 x 1200 lm;
- humidity: 75%;
- compressors and the touch screen thermostat are of the latest generation, guaranteeing high efficiency and low absorption, with notable advantages for operating economy;
- accuracy, solidity and technology are the prerogatives on which the CURVE line is based, an expression of solidity combined with
  practicality, capable of satisfying all types of use, where robustness and reliability come together in the name of tradition.

## Made in Italy

| CODE             | DESCRIPTION                                                                                                                                                                                                                                    | PRICE/DELIVERY |
|------------------|------------------------------------------------------------------------------------------------------------------------------------------------------------------------------------------------------------------------------------------------|----------------|
| SL-CPS700R/R     | Refrigerated pastry display case with 2 doors, CURVE line, with 4 display sides, 12 rotating glass shelves, capacity 742 litres, temperature +4°/+10°C, ventilated refrigeration, V.230/1, Kw.0.54 +0.54, weight 294 kg, dim.mm.1180x620x1860h |                |
|                  | TECHNICAL CARD                                                                                                                                                                                                                                 |                |
| CODE/PICTURES    | DESCRIPTION                                                                                                                                                                                                                                    | PRICE/DELIVERY |
| SL-KV            | Suction Cups Kit                                                                                                                                                                                                                               |                |
| SL-KSVG          | Support kit for glass and grids                                                                                                                                                                                                                |                |
| SL-RPV35/70      | Glass shelf                                                                                                                                                                                                                                    |                |
| SL-LED           | Additional Led                                                                                                                                                                                                                                 |                |
| SL-KP70/90/12    | Adjustable Feet Kit                                                                                                                                                                                                                            |                |
| SL-CC70/90/12    | Key closure                                                                                                                                                                                                                                    |                |
| SL-VSP70/90      | Mirror glass                                                                                                                                                                                                                                   |                |
| SL-IMLEG70/90    | Wooden case packing                                                                                                                                                                                                                            |                |
| SL-RAL/70/90/120 | Finish and Colors                                                                                                                                                                                                                              |                |
| TALL SCAN        |                                                                                                                                                                                                                                                |                |
|                  |                                                                                                                                                                                                                                                |                |
|                  |                                                                                                                                                                                                                                                |                |