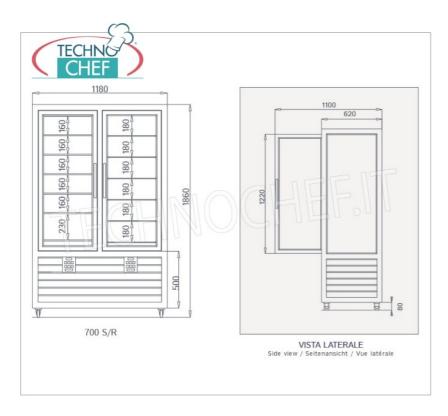

- external structure in silver anodized aluminium ;
- showcase built using insulating double glazing , compliant with EN UNI 1279;
- exposure on 4 sides ;
- 12 rotating glass shelves Ø 452 ;
- capacity 742 litres ;
- operating temperature +4°/+10°C ;
- 2 " sensitive touch " control panels with a unique and exclusive design, the result of a long IT and design study;
- ventilated refrigeration ;
- automatic defrost ;
- · LED lighting as standard on both sides of the internal compartment;
- lumen/meter: 2 x 1200 lm;
- humidity: 75%;
- compressors and the touch screen thermostat are of the latest generation, guaranteeing high efficiency and low absorption, with notable advantages for operating economy;
- accuracy, solidity and technology are the prerogatives on which the CURVE line is based, an expression of solidity combined with
  practicality, capable of satisfying all types of use, where robustness and reliability come together in the name of tradition.

## Made in Italy

| CODE             | DESCRIPTION                                                                                                                                                                                                                                    | PRICE/DELIVERY |
|------------------|------------------------------------------------------------------------------------------------------------------------------------------------------------------------------------------------------------------------------------------------|----------------|
| SL-CPS700R/R     | Refrigerated pastry display case with 2 doors, CURVE line, with 4 display sides, 12 rotating glass shelves, capacity 742 litres, temperature +4°/+10°C, ventilated refrigeration, V.230/1, Kw.0.54 +0.54, weight 294 kg, dim.mm.1180x620x1860h |                |
|                  | TECHNICAL CARD                                                                                                                                                                                                                                 |                |
| CODE/PICTURES    | DESCRIPTION                                                                                                                                                                                                                                    | PRICE/DELIVERY |
| SL-KV            | Suction Cups Kit                                                                                                                                                                                                                               |                |
| SL-KSVG          | Support kit for glass and grids                                                                                                                                                                                                                |                |
| SL-RPV35/70      | Glass shelf                                                                                                                                                                                                                                    |                |
| SL-LED           | Additional Led                                                                                                                                                                                                                                 |                |
| SL-KP70/90/12    | Adjustable Feet Kit                                                                                                                                                                                                                            |                |
| SL-CC70/90/12    | Key closure                                                                                                                                                                                                                                    |                |
| SL-VSP70/90      | Mirror glass                                                                                                                                                                                                                                   |                |
| SL-IMLEG70/90    | Wooden case packing                                                                                                                                                                                                                            |                |
| SL-RAL/70/90/120 | Finish and Colors                                                                                                                                                                                                                              |                |
| TALL SCAN        |                                                                                                                                                                                                                                                |                |
|                  |                                                                                                                                                                                                                                                |                |
|                  |                                                                                                                                                                                                                                                |                |