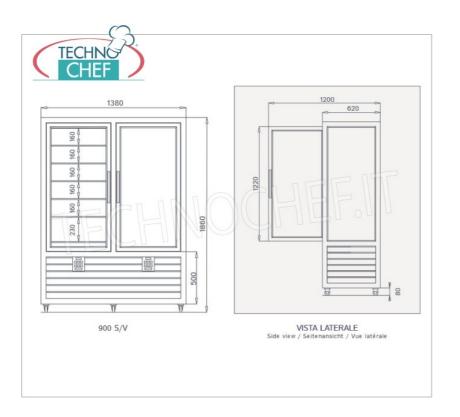

Services and Technologies for professional catering since 1973

| TECHNICAL CARD            |          |  |
|---------------------------|----------|--|
| power supply              | Monofase |  |
| Volts                     | V 230/1  |  |
| frequency (Hz)            | 50       |  |
| motor power capacity (Kw) | 1,08     |  |
| net weight (Kg)           | 301      |  |
| breadth (mm)              | 1380     |  |
| depth (mm)                | 620      |  |
| height (mm)               | 1860     |  |

## CE mark Made in Italy

| CODE                                                                                                                                                                                                                                                                                                                                                                                                                                                                                                                                                                                                                                                                                                                                                                | DESCRIPTION                                                                                                                                                                                                                                              | PRICE/DELIVERY |
|---------------------------------------------------------------------------------------------------------------------------------------------------------------------------------------------------------------------------------------------------------------------------------------------------------------------------------------------------------------------------------------------------------------------------------------------------------------------------------------------------------------------------------------------------------------------------------------------------------------------------------------------------------------------------------------------------------------------------------------------------------------------|----------------------------------------------------------------------------------------------------------------------------------------------------------------------------------------------------------------------------------------------------------|----------------|
| SL-CPS900R/R                                                                                                                                                                                                                                                                                                                                                                                                                                                                                                                                                                                                                                                                                                                                                        | Refrigerated pastry display case with 2 doors, CURVE line, with 4 display sides, 12 rotating glass shelves, capacity 848 litres, operating temperature +4°/+10°C, ventilated refrigeration, V.230/1, Kw. 0.54+0.54, weight 301 kg, dim.mm.1380x620x1860h |                |
| TECHNICAL CARD                                                                                                                                                                                                                                                                                                                                                                                                                                                                                                                                                                                                                                                                                                                                                      |                                                                                                                                                                                                                                                          |                |
| CODE/PICTURES                                                                                                                                                                                                                                                                                                                                                                                                                                                                                                                                                                                                                                                                                                                                                       | DESCRIPTION                                                                                                                                                                                                                                              | PRICE/DELIVERY |
| SL-KV                                                                                                                                                                                                                                                                                                                                                                                                                                                                                                                                                                                                                                                                                                                                                               | Suction Cups Kit                                                                                                                                                                                                                                         |                |
| SL-KSVG                                                                                                                                                                                                                                                                                                                                                                                                                                                                                                                                                                                                                                                                                                                                                             | Support kit for glass and grids                                                                                                                                                                                                                          |                |
| SL-RPV45/90/130                                                                                                                                                                                                                                                                                                                                                                                                                                                                                                                                                                                                                                                                                                                                                     | Glass shelf                                                                                                                                                                                                                                              |                |
| SL-LED                                                                                                                                                                                                                                                                                                                                                                                                                                                                                                                                                                                                                                                                                                                                                              | Additional Led                                                                                                                                                                                                                                           |                |
| SL-KP70/90/12                                                                                                                                                                                                                                                                                                                                                                                                                                                                                                                                                                                                                                                                                                                                                       | Adjustable Feet Kit                                                                                                                                                                                                                                      |                |
| SL-CC70/90/12                                                                                                                                                                                                                                                                                                                                                                                                                                                                                                                                                                                                                                                                                                                                                       | Key closure                                                                                                                                                                                                                                              |                |
| SL-VSP70/90                                                                                                                                                                                                                                                                                                                                                                                                                                                                                                                                                                                                                                                                                                                                                         | Mirror glass                                                                                                                                                                                                                                             |                |
| SL-IMLEG70/90                                                                                                                                                                                                                                                                                                                                                                                                                                                                                                                                                                                                                                                                                                                                                       | Wooden case packing                                                                                                                                                                                                                                      |                |
| SL-RAL/70/90/120                                                                                                                                                                                                                                                                                                                                                                                                                                                                                                                                                                                                                                                                                                                                                    | Finish and Colors                                                                                                                                                                                                                                        |                |
| FINITURE E COLOR                                                                                                                                                                                                                                                                                                                                                                                                                                                                                                                                                                                                                                                                                                                                                    |                                                                                                                                                                                                                                                          |                |
| Walk a State Man. M. A. Cost Will Mill. M. A. Cost Will Mill. M. M. Cost Will Mill. M. M. Cost Mill. M. M. M. Cost Mill. M. M |                                                                                                                                                                                                                                                          |                |
|                                                                                                                                                                                                                                                                                                                                                                                                                                                                                                                                                                                                                                                                                                                                                                     |                                                                                                                                                                                                                                                          |                |
|                                                                                                                                                                                                                                                                                                                                                                                                                                                                                                                                                                                                                                                                                                                                                                     |                                                                                                                                                                                                                                                          |                |