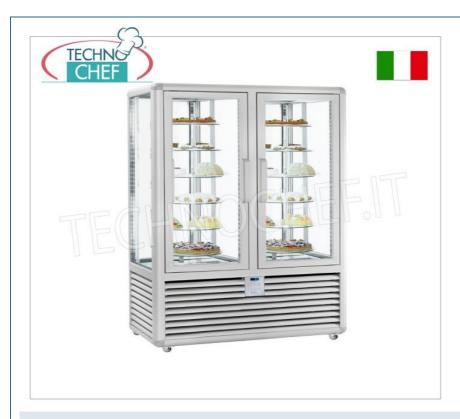

## PROFESSIONAL DESCRIPTION

REFRIGERATED PASTRY SHOWCASE 2 DOORS, CURVE Line, version with 2 INDEPENDENT COMPARTMENTS, 4 DISPLAY SIDES and 12 ROTATING GLASS SHELVES, capacity 848 litres, temperature  $+4^{\circ}/+10^{\circ}$ C:

- external structure in silver anodized aluminium;
- showcase built using **insulating double glazing** , compliant with EN UNI 1279;
- exposure on 4 sides;
- 12 rotating glass shelves Ø 452 ;
- capacity 848 litres;
- $\circ \ \ operating \ temperature \ +4^{\circ}/+10^{\circ}C \ ;$
- 2 " sensitive touch " control panels with a unique and exclusive design, the result of a long IT and design study;
- $\circ \ \ \textbf{ventilated refrigeration} \ ;$
- automatic defrost;
- LED lighting as standard on both sides of the internal compartment;
- lumen/meter: 2 x 1200 lm;
- humidity: 75%;
- compressors and the touch screen thermostat are of the latest generation, guaranteeing high efficiency and low absorption, with notable advantages for operating economy;
- accuracy, solidity and technology are the prerogatives on which the CURVE line is based, an expression of solidity combined with practicality, capable of satisfying all types of use, where robustness and reliability come together in the name of tradition.

## CE mark Made in Italy

| CODE                                                                                                                                                                                                                                                                                                                                                                                                                                                                                                                                                                                                                                                                                                                                                                | DESCRIPTION                                                                                                                                                                                                                                              | PRICE/DELIVERY |
|---------------------------------------------------------------------------------------------------------------------------------------------------------------------------------------------------------------------------------------------------------------------------------------------------------------------------------------------------------------------------------------------------------------------------------------------------------------------------------------------------------------------------------------------------------------------------------------------------------------------------------------------------------------------------------------------------------------------------------------------------------------------|----------------------------------------------------------------------------------------------------------------------------------------------------------------------------------------------------------------------------------------------------------|----------------|
| SL-CPS900R/R                                                                                                                                                                                                                                                                                                                                                                                                                                                                                                                                                                                                                                                                                                                                                        | Refrigerated pastry display case with 2 doors, CURVE line, with 4 display sides, 12 rotating glass shelves, capacity 848 litres, operating temperature +4°/+10°C, ventilated refrigeration, V.230/1, Kw. 0.54+0.54, weight 301 kg, dim.mm.1380x620x1860h |                |
| TECHNICAL CARD                                                                                                                                                                                                                                                                                                                                                                                                                                                                                                                                                                                                                                                                                                                                                      |                                                                                                                                                                                                                                                          |                |
| CODE/PICTURES                                                                                                                                                                                                                                                                                                                                                                                                                                                                                                                                                                                                                                                                                                                                                       | DESCRIPTION                                                                                                                                                                                                                                              | PRICE/DELIVERY |
| SL-KV                                                                                                                                                                                                                                                                                                                                                                                                                                                                                                                                                                                                                                                                                                                                                               | Suction Cups Kit                                                                                                                                                                                                                                         |                |
| SL-KSVG                                                                                                                                                                                                                                                                                                                                                                                                                                                                                                                                                                                                                                                                                                                                                             | Support kit for glass and grids                                                                                                                                                                                                                          |                |
| SL-RPV45/90/130                                                                                                                                                                                                                                                                                                                                                                                                                                                                                                                                                                                                                                                                                                                                                     | Glass shelf                                                                                                                                                                                                                                              |                |
| SL-LED                                                                                                                                                                                                                                                                                                                                                                                                                                                                                                                                                                                                                                                                                                                                                              | Additional Led                                                                                                                                                                                                                                           |                |
| SL-KP70/90/12                                                                                                                                                                                                                                                                                                                                                                                                                                                                                                                                                                                                                                                                                                                                                       | Adjustable Feet Kit                                                                                                                                                                                                                                      |                |
| SL-CC70/90/12                                                                                                                                                                                                                                                                                                                                                                                                                                                                                                                                                                                                                                                                                                                                                       | Key closure                                                                                                                                                                                                                                              |                |
| SL-VSP70/90                                                                                                                                                                                                                                                                                                                                                                                                                                                                                                                                                                                                                                                                                                                                                         | Mirror glass                                                                                                                                                                                                                                             |                |
| SL-IMLEG70/90                                                                                                                                                                                                                                                                                                                                                                                                                                                                                                                                                                                                                                                                                                                                                       | Wooden case packing                                                                                                                                                                                                                                      |                |
| SL-RAL/70/90/120                                                                                                                                                                                                                                                                                                                                                                                                                                                                                                                                                                                                                                                                                                                                                    | Finish and Colors                                                                                                                                                                                                                                        |                |
| FINITURE E COLOR                                                                                                                                                                                                                                                                                                                                                                                                                                                                                                                                                                                                                                                                                                                                                    |                                                                                                                                                                                                                                                          |                |
| Walk a State Man. M. A. Cost Will Mill. M. A. Cost Will Mill. M. M. Cost Will Mill. M. M. Cost Mill. M. M. M. Cost Mill. M. M |                                                                                                                                                                                                                                                          |                |
|                                                                                                                                                                                                                                                                                                                                                                                                                                                                                                                                                                                                                                                                                                                                                                     |                                                                                                                                                                                                                                                          |                |
|                                                                                                                                                                                                                                                                                                                                                                                                                                                                                                                                                                                                                                                                                                                                                                     |                                                                                                                                                                                                                                                          |                |