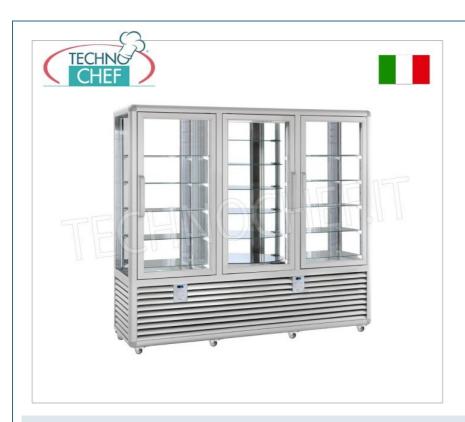

## PROFESSIONAL DESCRIPTION

REFRIGERATED PASTRY SHOWCASE 3 DOORS, CURVE Line, with 4 DISPLAY SIDES, 10 RECTANGULAR SHELVES + 6 ROTATING SHELVES, capacity 1388 litres, temperature  $+4^{\circ}/+10^{\circ}$ C:

- external structure in silver anodized aluminium;
- showcase built using **insulating double glazing** , compliant with EN UNI 1279;
- exposure on 4 sides;
- 10 rectangular glass shelves measuring 565x420 mm + 6 rotating glass shelves Ø 452;
- capacity 1388 litres;
- $\circ$  operating temperature +4°/+10°C;
- "sensitive touch" control panel with a unique and exclusive design, the result of a long IT and design study;
- ventilated refrigeration;
- automatic defrost;
- LED lighting as standard on both sides of the internal compartment;
- lumen/meter: 2 x 1200 lm;
- humidity: 75%;
- compressors and the touch screen thermostat are of the latest generation, guaranteeing high efficiency and low absorption, with notable advantages for operating economy;
- **accuracy** , **solidity** and **technology** are the prerogatives on which the CURVE line is based, an expression of solidity combined with practicality, capable of satisfying all types of use, where robustness and reliability come together in the name of tradition.