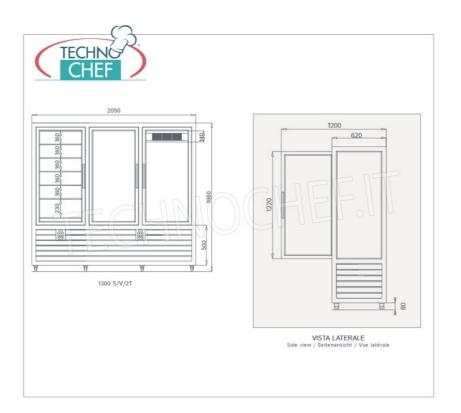

Services and Technologies for professional catering since 1973

| TECHNICAL CARD            |          |  |
|---------------------------|----------|--|
| power supply              | Monofase |  |
| Volts                     | V 230/1  |  |
| frequency (Hz)            | 50       |  |
| motor power capacity (Kw) | 1,62     |  |
| net weight (Kg)           | 370      |  |
| breadth (mm)              | 2050     |  |
| depth (mm)                | 620      |  |
| height (mm)               | 1860     |  |

## CE mark Made in Italy

| CODE                                                                                  | DESCRIPTION                                                                                                                                                                                                                                                       | PRICE/DELIVERY |
|---------------------------------------------------------------------------------------|-------------------------------------------------------------------------------------------------------------------------------------------------------------------------------------------------------------------------------------------------------------------|----------------|
| SL-CPS1300V/R/V                                                                       | Refrigerated pastry display case with 3 doors, CURVE line, 4 display sides, 10 rectangular shelves + 6 rotating shelves, capacity 1388 litres, temperature +4°/+10°C, ventilated refrigeration, V.230/1, Kw.0, 54+0.54+0.54, weight 370 kg, dim.mm.2050x620x1860h |                |
| TECHNICAL CARD                                                                        |                                                                                                                                                                                                                                                                   |                |
| CODE/PICTURES                                                                         | DESCRIPTION                                                                                                                                                                                                                                                       | PRICE/DELIVERY |
| SL-KV                                                                                 | Suction Cups Kit                                                                                                                                                                                                                                                  |                |
| SL-KSVG                                                                               | Support kit for glass and grids                                                                                                                                                                                                                                   |                |
| SL-RPV45/90/130                                                                       | Glass shelf                                                                                                                                                                                                                                                       |                |
| SL-LED                                                                                | Additional Led                                                                                                                                                                                                                                                    |                |
| SL-KP1300                                                                             | Adjustable Feet Kit                                                                                                                                                                                                                                               |                |
| SL-CC1300                                                                             | Key closure                                                                                                                                                                                                                                                       |                |
| SL-VSP1300                                                                            | Mirror glass                                                                                                                                                                                                                                                      |                |
| SL-IMLEG1300                                                                          | Wooden case packing                                                                                                                                                                                                                                               |                |
| SL-RAL/1300  TOTAL Seeds  PAG GOOD AND SEED OF SEED SEED SEED SEED SEED SEED SEED SEE | Finish and Colors                                                                                                                                                                                                                                                 |                |
|                                                                                       |                                                                                                                                                                                                                                                                   |                |