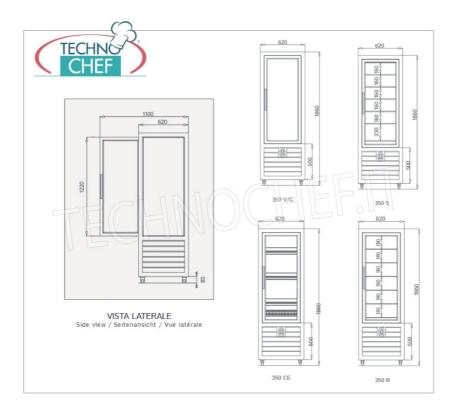

## Made in Italy

| CODE                                                                                              | DESCRIPTION                                                                                                                                                                                                                                                     | PRICE/DELIVERY |
|---------------------------------------------------------------------------------------------------|-----------------------------------------------------------------------------------------------------------------------------------------------------------------------------------------------------------------------------------------------------------------|----------------|
| SL-CPS350V                                                                                        | Refrigerated pastry display case with 1 door, CURVE<br>line, with 4 display sides, 5 rectangular glass shelves,<br>capacity 360 litres, operating temperature +4°/+10°C,<br>ventilated refrigeration, V.230/1, Kw. 0.54, weight 155<br>kg, dim.mm.620x620x1860h |                |
|                                                                                                   | TECHNICAL CARD                                                                                                                                                                                                                                                  |                |
| CODE/PICTURES                                                                                     | DESCRIPTION                                                                                                                                                                                                                                                     | PRICE/DELIVERY |
| SL-KV                                                                                             | Suction Cups Kit                                                                                                                                                                                                                                                |                |
| SL-KSVG                                                                                           | Support kit for glass and grids                                                                                                                                                                                                                                 |                |
| SL-RPV350                                                                                         | Glass shelf                                                                                                                                                                                                                                                     |                |
| SL-KP25/80                                                                                        | Adjustable Feet Kit                                                                                                                                                                                                                                             |                |
| SL-LED                                                                                            | Additional Led                                                                                                                                                                                                                                                  |                |
| SL-CC25/80                                                                                        | Key closure                                                                                                                                                                                                                                                     |                |
| SL-VSP35/45                                                                                       | Mirror glass                                                                                                                                                                                                                                                    |                |
| SL-IMLEG25/35                                                                                     | Wooden case packing                                                                                                                                                                                                                                             |                |
| SL-RAL                                                                                            | Finish and Colors                                                                                                                                                                                                                                               |                |
| Milk Scools           Dis School           Dis School           Milk School           Milk School |                                                                                                                                                                                                                                                                 |                |
|                                                                                                   |                                                                                                                                                                                                                                                                 |                |
|                                                                                                   |                                                                                                                                                                                                                                                                 |                |