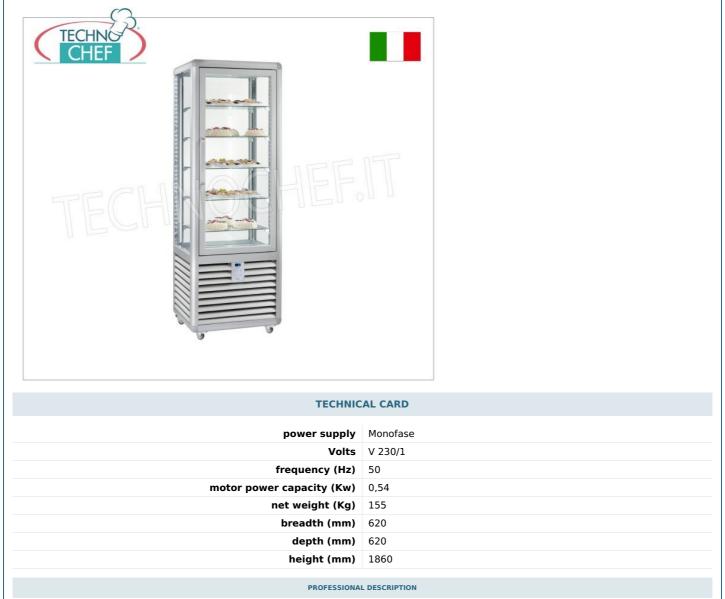

Services and Technologies for professional catering since 1973

REFRIGERATED PASTRY SHOWCASE 1 DOOR, CURVE Line, with 4 DISPLAY SIDES, 5 RECTANGULAR GLASS SHELVES, capacity 360 litres, temperature +4°/+10°C :

- external structure in silver anodized aluminium ;
- $\circ~$  showcase built using insulating~double~glazing , compliant with EN UNI 1279;
- exposure on 4 sides ;
- 5 rectangular glass shelves measuring 465x420 mm ;
- capacity 360 litres ;
- operating temperature +4°/+10°C ;
- " sensitive touch " control panel with a unique and exclusive design, the result of a long IT and design study;
- ventilated refrigeration ;
- automatic defrost ;
- · LED lighting as standard on both sides of the internal compartment;
- lumen/meter: 2 x 1200 lm;
- humidity: 75%;
- compressors and the touch screen thermostat are of the latest generation, guaranteeing high efficiency and low absorption, with notable advantages for operating economy;
- accuracy, solidity and technology are the prerogatives on which the CURVE line is based, an expression of solidity combined with
  practicality, capable of satisfying all types of use, where robustness and reliability come together in the name of tradition.

## Made in Italy

| CODE                                                                                              | DESCRIPTION                                                                                                                                                                                                                                                     | PRICE/DELIVERY |
|---------------------------------------------------------------------------------------------------|-----------------------------------------------------------------------------------------------------------------------------------------------------------------------------------------------------------------------------------------------------------------|----------------|
| SL-CPS350V                                                                                        | Refrigerated pastry display case with 1 door, CURVE<br>line, with 4 display sides, 5 rectangular glass shelves,<br>capacity 360 litres, operating temperature +4°/+10°C,<br>ventilated refrigeration, V.230/1, Kw. 0.54, weight 155<br>kg, dim.mm.620x620x1860h |                |
|                                                                                                   | TECHNICAL CARD                                                                                                                                                                                                                                                  |                |
| CODE/PICTURES                                                                                     | DESCRIPTION                                                                                                                                                                                                                                                     | PRICE/DELIVERY |
| SL-KV                                                                                             | Suction Cups Kit                                                                                                                                                                                                                                                |                |
| SL-KSVG                                                                                           | Support kit for glass and grids                                                                                                                                                                                                                                 |                |
| SL-RPV350                                                                                         | Glass shelf                                                                                                                                                                                                                                                     |                |
| SL-KP25/80                                                                                        | Adjustable Feet Kit                                                                                                                                                                                                                                             |                |
| SL-LED                                                                                            | Additional Led                                                                                                                                                                                                                                                  |                |
| SL-CC25/80                                                                                        | Key closure                                                                                                                                                                                                                                                     |                |
| SL-VSP35/45                                                                                       | Mirror glass                                                                                                                                                                                                                                                    |                |
| SL-IMLEG25/35                                                                                     | Wooden case packing                                                                                                                                                                                                                                             |                |
| SL-RAL                                                                                            | Finish and Colors                                                                                                                                                                                                                                               |                |
| Milk Scools           Dis School           Dis School           Milk School           Milk School |                                                                                                                                                                                                                                                                 |                |
|                                                                                                   |                                                                                                                                                                                                                                                                 |                |
|                                                                                                   |                                                                                                                                                                                                                                                                 |                |