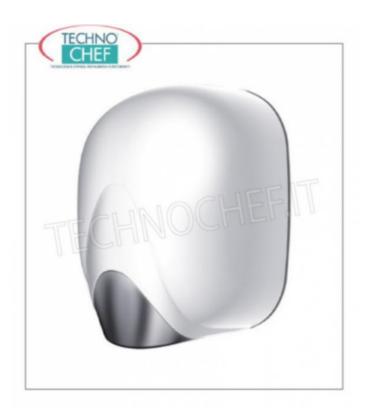

# AUTOMATIC HAND DRYER in white ABS, with CONE-shaped air outlet:

- $\circ~$  made of ABS , with white finish;
- infrared sensor drive ;
- releases an air flow at 325 km/h;
- CONE air outlet;
- guarantees ultra-fast drying in just 10-15 seconds ;
- designed for use in medium-high traffic areas ;
- engine speed 30,000 rpm;
- o noise (from 2 m): 75 db.