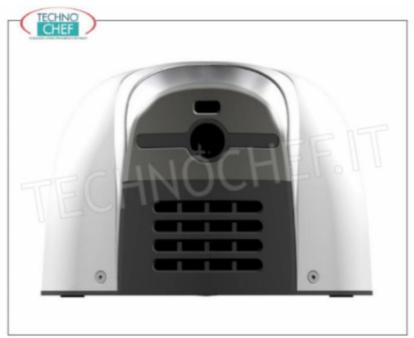

# AUTOMATIC HAND DRYER in white ABS, with CONE-shaped air outlet:

- $\circ~$  made of ABS , with white finish;
- infrared sensor drive ;
- releases an air flow at 325 km/h;
- CONE air outlet;
- guarantees ultra-fast drying in just 10-15 seconds ;
- designed for use in medium-high traffic areas ;
- engine speed 30,000 rpm;
- o noise (from 2 m): 75 db.