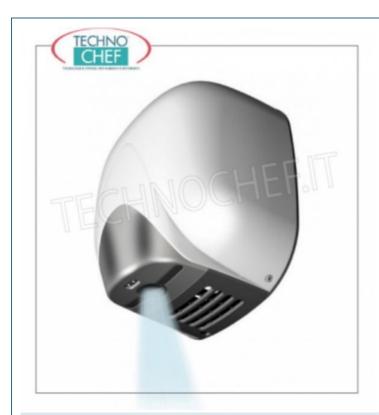

# AUTOMATIC HAND DRYER in white ABS, with CONE-shaped air outlet:

- $\circ~$  made of ABS , with white finish;
- infrared sensor drive ;
- releases an air flow at 325 km/h;
- CONE air outlet;
- guarantees ultra-fast drying in just 10-15 seconds ;
- designed for use in medium-high traffic areas ;
- engine speed 30,000 rpm;
- o noise (from 2 m): 75 db.