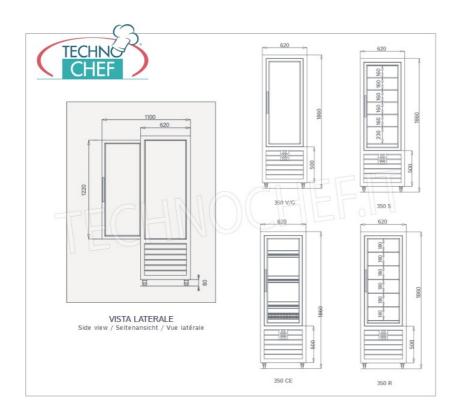

Services and Technologies for professional catering since 1973

| TECHNICAL CARD            |          |  |
|---------------------------|----------|--|
| power supply              | Monofase |  |
| Volts                     | V 230/1  |  |
| frequency (Hz)            | 50       |  |
| motor power capacity (Kw) | 0,54     |  |
| net weight (Kg)           | 155      |  |
| breadth (mm)              | 620      |  |
| depth (mm)                | 620      |  |
| height (mm)               | 1860     |  |

## PROFESSIONAL DESCRIPTION

REFRIGERATED PASTRY SHOWCASE 1 DOOR, CURVE Line, with 4 DISPLAY SIDES, 6 ROTATING GLASS SHELVES, capacity 360 litres, temperature  $+4^{\circ}/+10^{\circ}C$ :

- external structure in silver anodized aluminium;
- showcase built using **insulating double glazing** , compliant with EN UNI 1279;
- exposure on 4 sides;
- 6 rotating glass shelves Ø 452;
- capacity 360 litres;
- $\circ$  operating temperature +4°/+10°C;
- "sensitive touch" control panel with a unique and exclusive design, the result of a long IT and design study;
- $\circ \ \ \textbf{ventilated refrigeration} \ ;$
- automatic defrost;
- LED lighting as standard on both sides of the internal compartment;
- lumen/meter: 2 x 1200 lm;
- humidity: 75%;
- compressors and the touch screen thermostat are of the latest generation, guaranteeing high efficiency and low absorption, with notable advantages for operating economy;
- **accuracy** , **solidity** and **technology** are the prerogatives on which the CURVE line is based, an expression of solidity combined with practicality, capable of satisfying all types of use, where robustness and reliability come together in the name of tradition.