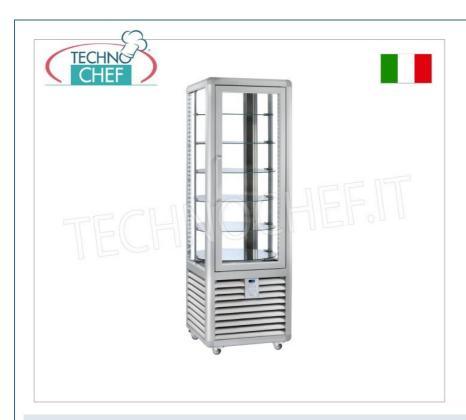

## PROFESSIONAL DESCRIPTION

REFRIGERATED PASTRY SHOWCASE 1 DOOR, CURVE Line, with 4 DISPLAY SIDES, 6 ROTATING GLASS SHELVES, capacity 360 litres, temperature  $+4^{\circ}/+10^{\circ}C$ :

- external structure in silver anodized aluminium;
- showcase built using **insulating double glazing** , compliant with EN UNI 1279;
- exposure on 4 sides;
- 6 rotating glass shelves Ø 452;
- capacity 360 litres;
- $\circ$  operating temperature +4°/+10°C;
- "sensitive touch" control panel with a unique and exclusive design, the result of a long IT and design study;
- $\circ \ \ \textbf{ventilated refrigeration} \ ;$
- automatic defrost;
- LED lighting as standard on both sides of the internal compartment;
- lumen/meter: 2 x 1200 lm;
- humidity: 75%;
- compressors and the touch screen thermostat are of the latest generation, guaranteeing high efficiency and low absorption, with notable advantages for operating economy;
- **accuracy** , **solidity** and **technology** are the prerogatives on which the CURVE line is based, an expression of solidity combined with practicality, capable of satisfying all types of use, where robustness and reliability come together in the name of tradition.