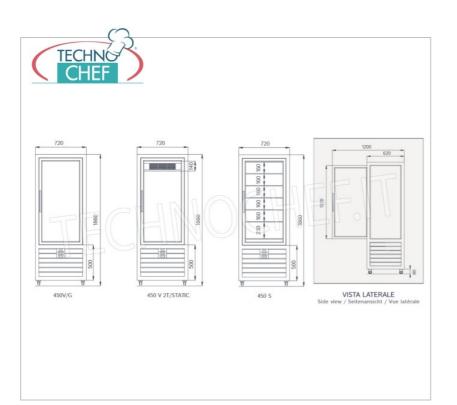

Services and Technologies for professional catering since 1973

| TECHNICAL CARD            |          |
|---------------------------|----------|
| power supply              | Monofase |
| Volts                     | V 230/1  |
| frequency (Hz)            | 50       |
| motor power capacity (Kw) | 0,54     |
| net weight (Kg)           | 170      |
| breadth (mm)              | 720      |
| depth (mm)                | 620      |
| height (mm)               | 1860     |

## CE mark Made in Italy

| DESCRIPTION                                                                                                                                                                                                                                         | PRICE/DELIVERY                                                                                                                                                                                                                                                                                                                                                                                                                        |  |
|-----------------------------------------------------------------------------------------------------------------------------------------------------------------------------------------------------------------------------------------------------|---------------------------------------------------------------------------------------------------------------------------------------------------------------------------------------------------------------------------------------------------------------------------------------------------------------------------------------------------------------------------------------------------------------------------------------|--|
| Refrigerated pastry display case with 1 door, CURVE line, with 4 display sides, 5 rectangular glass shelves, capacity 427 litres, operating temperature +4°/+10°C, ventilated refrigeration, V.230/1, Kw. 0.54, weight 170 kg, dim.mm.720x620x1860h | PRICE/DELIVERY                                                                                                                                                                                                                                                                                                                                                                                                                        |  |
| TECHNICAL CARD                                                                                                                                                                                                                                      |                                                                                                                                                                                                                                                                                                                                                                                                                                       |  |
| DESCRIPTION                                                                                                                                                                                                                                         | PRICE/DELIVERY                                                                                                                                                                                                                                                                                                                                                                                                                        |  |
| Suction Cups Kit                                                                                                                                                                                                                                    |                                                                                                                                                                                                                                                                                                                                                                                                                                       |  |
| Support kit for glass and grids                                                                                                                                                                                                                     |                                                                                                                                                                                                                                                                                                                                                                                                                                       |  |
| Adjustable Feet Kit                                                                                                                                                                                                                                 |                                                                                                                                                                                                                                                                                                                                                                                                                                       |  |
| Glass shelf                                                                                                                                                                                                                                         |                                                                                                                                                                                                                                                                                                                                                                                                                                       |  |
| Additional Led                                                                                                                                                                                                                                      |                                                                                                                                                                                                                                                                                                                                                                                                                                       |  |
| Key closure                                                                                                                                                                                                                                         |                                                                                                                                                                                                                                                                                                                                                                                                                                       |  |
| Mirror glass                                                                                                                                                                                                                                        |                                                                                                                                                                                                                                                                                                                                                                                                                                       |  |
| Wooden case packing                                                                                                                                                                                                                                 |                                                                                                                                                                                                                                                                                                                                                                                                                                       |  |
| Finish and Colors                                                                                                                                                                                                                                   |                                                                                                                                                                                                                                                                                                                                                                                                                                       |  |
|                                                                                                                                                                                                                                                     | Refrigerated pastry display case with 1 door, CURVE line, with 4 display sides, 5 rectangular glass shelves, capacity 427 litres, operating temperature +4°/+10°C, ventilated refrigeration, V.230/1, Kw. 0.54, weight 170 kg, dim.mm.720x620x1860h  TECHNICAL CARD  DESCRIPTION  Suction Cups Kit  Support kit for glass and grids  Adjustable Feet Kit  Glass shelf  Additional Led  Key closure  Mirror glass  Wooden case packing |  |