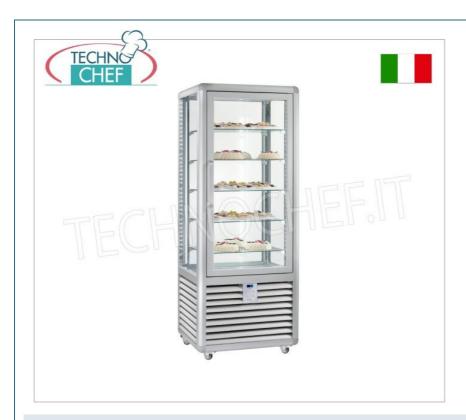

## PROFESSIONAL DESCRIPTION

REFRIGERATED PASTRY SHOWCASE 1 DOOR, CURVE Line, with 4 DISPLAY SIDES, 5 RECTANGULAR GLASS SHELVES, capacity 427 litres, temperature  $+4^{\circ}/+10^{\circ}C$ :

- external structure in silver anodized aluminium;
- showcase built using **insulating double glazing** , compliant with EN UNI 1279;
- exposure on 4 sides;
- 5 rectangular glass shelves measuring 565x420 mm;
- capacity 427 litres;
- $\circ$  operating temperature +4°/+10°C;
- " sensitive touch " control panel with a unique and exclusive design, the result of a long IT and design study;
- $\circ \ \ \textbf{ventilated refrigeration} \ ;$
- automatic defrost;
- LED lighting as standard on both sides of the internal compartment;
- lumen/meter: 2 x 1200 lm;
- humidity: 75%;
- compressors and the touch screen thermostat are of the latest generation, guaranteeing high efficiency and low absorption, with notable advantages for operating economy;
- **accuracy** , **solidity** and **technology** are the prerogatives on which the CURVE line is based, an expression of solidity combined with practicality, capable of satisfying all types of use, where robustness and reliability come together in the name of tradition.

## Accessories/Options:

locking with key

- o glass shelf
- $\circ\;$  support kit for glass and grilles
- suction cup kit
- adjustable feet kit
- o mirror glass
- o additional LED
- wooden crate packaging
- $\circ~$  finishes and colours: RAL of your choice