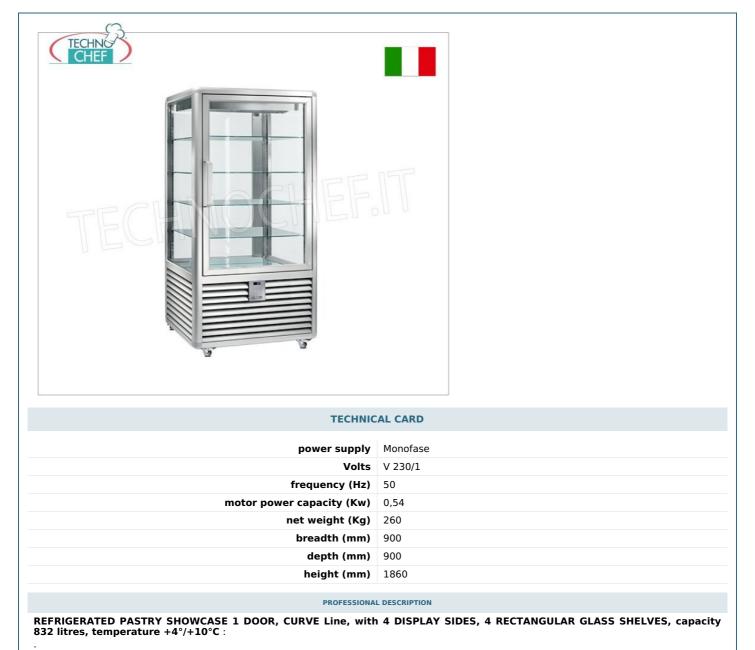

Services and Technologies for professional catering since 1973

• external structure in silver anodized aluminium ;

- showcase built using insulating double glazing , compliant with EN UNI 1279;
- exposure on 4 sides ;
- 4 rectangular glass shelves measuring 800x720 mm ;
- capacity 832 litres ;
- operating temperature +4°/+10°C ;
- " sensitive touch " control panel with a unique and exclusive design, the result of a long IT and design study;
- ventilated refrigeration ;
- automatic defrost ;
- LED lighting as standard on both sides of the internal compartment;
- lumen/meter: 2 x 1200 lm;
- humidity: 75%;
- compressors and the touch screen thermostat are of the latest generation, guaranteeing high efficiency and low absorption, with notable advantages for operating economy;
- accuracy, solidity and technology are the prerogatives on which the CURVE line is based, an expression of solidity combined with
  practicality, capable of satisfying all types of use, where robustness and reliability come together in the name of tradition.

## Made in Italy

| CODE                                                                     | DESCRIPTION                                                                                                                                                                                                                                                     | PRICE/DELIVER |
|--------------------------------------------------------------------------|-----------------------------------------------------------------------------------------------------------------------------------------------------------------------------------------------------------------------------------------------------------------|---------------|
| SL-CPS800V                                                               | Refrigerated pastry display case with 1 door, CURVE<br>line, with 4 display sides, 4 rectangular glass shelves,<br>capacity 832 litres, operating temperature +4°/+10°C,<br>ventilated refrigeration, V.230/1, Kw. 0.54, weight 260<br>kg, dim.mm.900x900x1860h |               |
|                                                                          | TECHNICAL CARD                                                                                                                                                                                                                                                  |               |
| CODE/PICTURES                                                            | DESCRIPTION                                                                                                                                                                                                                                                     | PRICE/DELIVER |
| SL-KV                                                                    | Suction Cups Kit                                                                                                                                                                                                                                                |               |
| SL-KSVG                                                                  | Support kit for glass and grids                                                                                                                                                                                                                                 |               |
| SL-KP25/80                                                               | Adjustable Feet Kit                                                                                                                                                                                                                                             |               |
| SL-LED                                                                   | Additional Led                                                                                                                                                                                                                                                  |               |
| SL-RPV80                                                                 | Glass shelf                                                                                                                                                                                                                                                     |               |
| SL-CC25/80                                                               | Key closure                                                                                                                                                                                                                                                     |               |
| SL-VSP52/80                                                              | Mirror glass                                                                                                                                                                                                                                                    |               |
| SL-IMLEG52/80                                                            | Wooden case packing                                                                                                                                                                                                                                             |               |
| SL-RAL                                                                   | Finish and Colors                                                                                                                                                                                                                                               |               |
| Page & pages<br>BAL & Control Page<br>BAL & Control Page<br>BAL & Chrone |                                                                                                                                                                                                                                                                 |               |
|                                                                          |                                                                                                                                                                                                                                                                 |               |
|                                                                          |                                                                                                                                                                                                                                                                 |               |