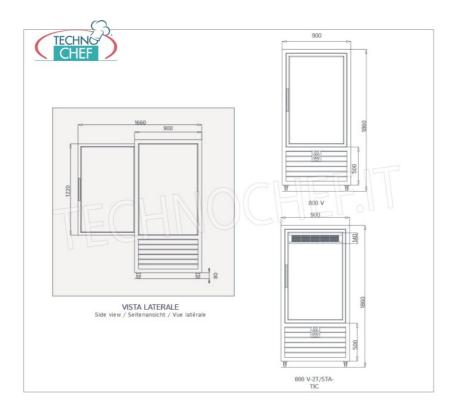

## Made in Italy

| CODE                                                                     | DESCRIPTION                                                                                                                                                                                                                                                     | PRICE/DELIVER |
|--------------------------------------------------------------------------|-----------------------------------------------------------------------------------------------------------------------------------------------------------------------------------------------------------------------------------------------------------------|---------------|
| SL-CPS800V                                                               | Refrigerated pastry display case with 1 door, CURVE<br>line, with 4 display sides, 4 rectangular glass shelves,<br>capacity 832 litres, operating temperature +4°/+10°C,<br>ventilated refrigeration, V.230/1, Kw. 0.54, weight 260<br>kg, dim.mm.900x900x1860h |               |
|                                                                          | TECHNICAL CARD                                                                                                                                                                                                                                                  |               |
| CODE/PICTURES                                                            | DESCRIPTION                                                                                                                                                                                                                                                     | PRICE/DELIVER |
| SL-KV                                                                    | Suction Cups Kit                                                                                                                                                                                                                                                |               |
| SL-KSVG                                                                  | Support kit for glass and grids                                                                                                                                                                                                                                 |               |
| SL-KP25/80                                                               | Adjustable Feet Kit                                                                                                                                                                                                                                             |               |
| SL-LED                                                                   | Additional Led                                                                                                                                                                                                                                                  |               |
| SL-RPV80                                                                 | Glass shelf                                                                                                                                                                                                                                                     |               |
| SL-CC25/80                                                               | Key closure                                                                                                                                                                                                                                                     |               |
| SL-VSP52/80                                                              | Mirror glass                                                                                                                                                                                                                                                    |               |
| SL-IMLEG52/80                                                            | Wooden case packing                                                                                                                                                                                                                                             |               |
| SL-RAL                                                                   | Finish and Colors                                                                                                                                                                                                                                               |               |
| Page & pages<br>BAL & Control Page<br>BAL & Control Page<br>BAL & Chrone |                                                                                                                                                                                                                                                                 |               |
|                                                                          |                                                                                                                                                                                                                                                                 |               |
|                                                                          |                                                                                                                                                                                                                                                                 |               |