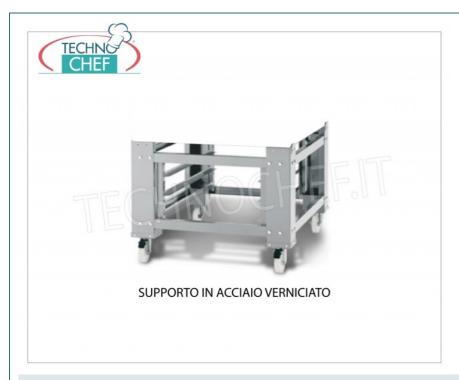

## PROFESSIONAL DESCRIPTION

| CODE     | DESCRIPTION                                                                                        | PRICE/DELIVERY                                  |
|----------|----------------------------------------------------------------------------------------------------|-------------------------------------------------|
| ITF-SCSB | UNICO painted steel support for Mod. LSB / I and LSB / R oven, Weight 49 Kg, dim.mm.1010x1260x860h | € 458,66  VAT escluded  Shipping to be calculed |