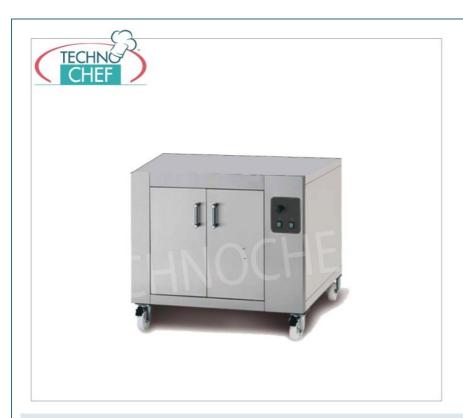

## PROFESSIONAL DESCRIPTION

| Proofing cell for oven Mod. LSC/I, version with stainless steel front, electric heating with thermostatic control (temp.0°/+90°C), V.230/1, Kw.1.00, dim.mm.1000x1560x700h | VAT escluded Shipping to be calculed Delivery from 8 to 15 days |
|----------------------------------------------------------------------------------------------------------------------------------------------------------------------------|-----------------------------------------------------------------|
|                                                                                                                                                                            | emp.0 /+30 C), v.230/1, kw.1.00,                                |