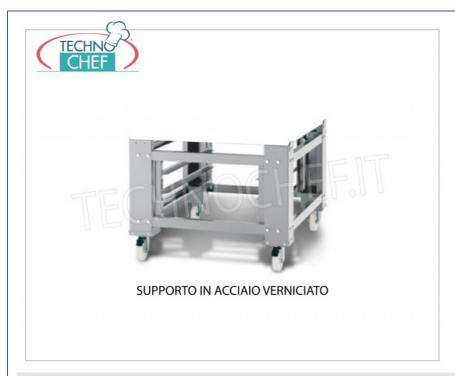

## PROFESSIONAL DESCRIPTION

| CODE     | DESCRIPTION                                                                                       | PRICE/DELIVERY                                  |
|----------|---------------------------------------------------------------------------------------------------|-------------------------------------------------|
| ITF-SES6 | UNICO painted steel support for Mod. ES6 / I and ES6 / R oven, Weight 52 Kg, dim.mm.1630x960x860h | € 617,66  VAT escluded  Shipping to be calculed |