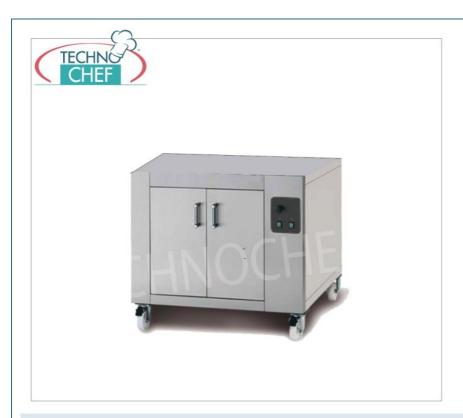

## PROFESSIONAL DESCRIPTION

| CODE           | DESCRIPTION                                                                                                                                                                                | PRICE/DELIVERY                                                                |
|----------------|--------------------------------------------------------------------------------------------------------------------------------------------------------------------------------------------|-------------------------------------------------------------------------------|
| ITF-BS9/I      | Proofing cell for oven Mod. ES9/I, version with stainless steel front, electric heating with thermostatic control (temp.0°/+90°C), V 230/1, Kw.1.00, Weight 110 Kg, dim. mm.1320x1260x700h | € 1.542,18  VAT escluded  Shipping to be calculed  Delivery from 8 to 15 days |
|                |                                                                                                                                                                                            | Delivery Holli 6 to 15 days                                                   |
| TECHNICAL CARD |                                                                                                                                                                                            |                                                                               |
| CODE/PICTURES  | DESCRIPTION                                                                                                                                                                                | PRICE/DELIVERY                                                                |
| ITF-ES9/I      | Electric modular pizza oven, EURO STAND line, chamber for 9 pizzas measuring 93x93 cm with refractory top                                                                                  | € 4.250,17  VAT escluded  Shipping to be calculed  Delivery from 8 to 15 days |