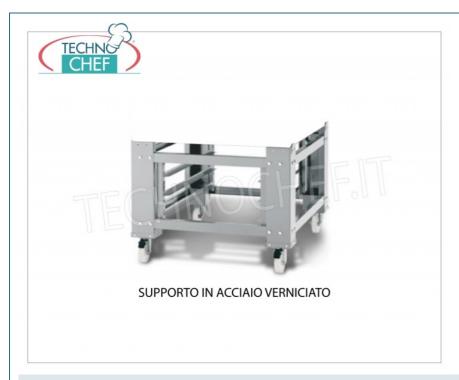

## PROFESSIONAL DESCRIPTION

|           |                                                                                               | Delivery from 8 to 15 days                      |
|-----------|-----------------------------------------------------------------------------------------------|-------------------------------------------------|
| ITF-SEC12 | Painted steel support for oven Mod.EC12 / I and EC12 / R, Weight 56 Kg, dim.mm.1630x1260x860h | € 672,80  VAT escluded  Shipping to be calculed |
| CODE      | DESCRIPTION                                                                                   | PRICE/DELIVERY                                  |
|           |                                                                                               |                                                 |
|           |                                                                                               |                                                 |