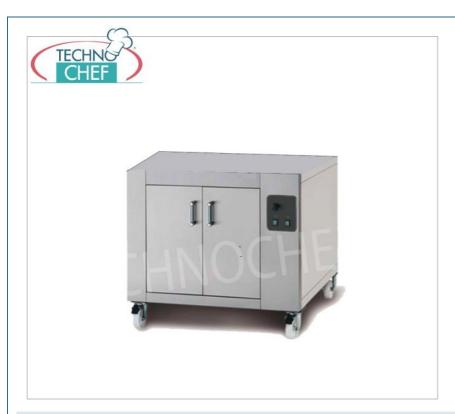

## PROFESSIONAL DESCRIPTION

| CODE           | DESCRIPTION                                                                                                                                                                                | PRICE/DELIVERY                                                                |
|----------------|--------------------------------------------------------------------------------------------------------------------------------------------------------------------------------------------|-------------------------------------------------------------------------------|
| ITF-BC9/I      | Proofing cell for ovens Mod.EC9/I, version with stainless steel front, electric heating with thermostatic control (temp.0°/+90°C), V.230/1, Kw.1.00, Weight 110 Kg, dim .mm.1320x1260x700h | € 1.542,18  VAT escluded  Shipping to be calculed  Delivery from 8 to 15 days |
| TECHNICAL CARD |                                                                                                                                                                                            |                                                                               |
| CODE/PICTURES  | DESCRIPTION                                                                                                                                                                                | PRICE/DELIVERY                                                                |
| ITF-EC9/I      | Electric modular pizza oven, EURO CLASSIC line,<br>chamber for 9 pizzas measuring 93x93 cm<br>entirely in refractory material                                                              | € 4.766,36  VAT escluded  Shipping to be calculed                             |
|                |                                                                                                                                                                                            | <b>Delivery</b> from 8 to 15 days                                             |