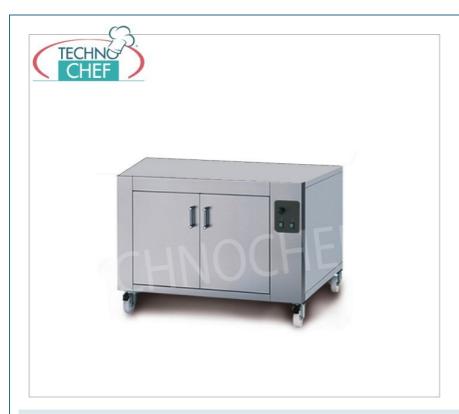

## PROFESSIONAL DESCRIPTION

| CODE/PICTURES  ITF-EC12/I  Elect cham | ng cell for ovens Mod.EC12/I, version with ess steel front, electric heating with thermostatic ol (temp.0°/+90°C), V.230/1, Kw.1.00, Weight 120 m .mm.1620x1260x700h | PRICE/DELIVERY  € 1.580,53  VAT escluded Shipping to be calculed  Delivery from 8 to 15 days |  |
|---------------------------------------|----------------------------------------------------------------------------------------------------------------------------------------------------------------------|----------------------------------------------------------------------------------------------|--|
| CODE/PICTURES  ITF-EC12/I  Elect cham | ess steel front, electric heating with thermostatic of (temp.0°/+90°C), V.230/1, Kw.1.00, Weight 120 m .mm.1620x1260x700h                                            | VAT escluded Shipping to be calculed                                                         |  |
| ITF-EC12/I Elect                      | TECHNICAL CARD                                                                                                                                                       | Delivery from 8 to 15 days                                                                   |  |
| ITF-EC12/I Elect                      | TECHNICAL CARD                                                                                                                                                       |                                                                                              |  |
| ITF-EC12/I Elect                      | TECHNICAL CARD                                                                                                                                                       |                                                                                              |  |
| cham                                  | DESCRIPTION                                                                                                                                                          | PRICE/DELIVERY                                                                               |  |
| entir                                 | ric modular pizza oven, EURO CLASSIC line,<br>ber for 12 pizzas measuring 123x93 cm<br>ely in refractory material                                                    | € 5.516,68  VAT escluded  Shipping to be calculed                                            |  |
|                                       |                                                                                                                                                                      | <b>Delivery</b> from 8 to 15 days                                                            |  |
|                                       |                                                                                                                                                                      |                                                                                              |  |