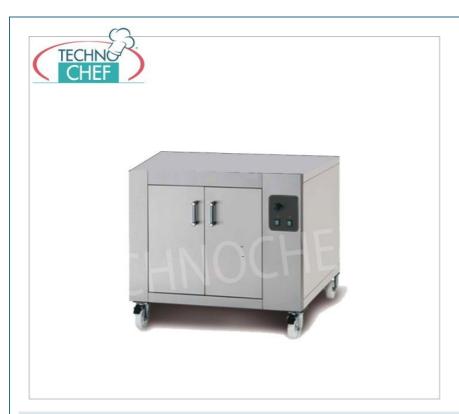

## PROFESSIONAL DESCRIPTION

| CODE           | DESCRIPTION                                                                                                                                                                            | PRICE/DELIVERY                                                                |
|----------------|----------------------------------------------------------------------------------------------------------------------------------------------------------------------------------------|-------------------------------------------------------------------------------|
| ITF-BGA/I      | Proofing cell for ovens Mod.EGA/I version with stainless steel front, electric heating with thermostatic control (temp.0°/+90°C), V.230/1, Kw.1.00, Weight 60 Kg, dim. mm.960x700x700h | € 1.439,09  VAT escluded  Shipping to be calculed  Delivery from 8 to 15 days |
| TECHNICAL CARD |                                                                                                                                                                                        |                                                                               |
| CODE/PICTURES  | DESCRIPTION                                                                                                                                                                            | PRICE/DELIVERY                                                                |
| ITF-EGA/I      | Modular gas pizza oven, ECO GAS line, chamber for 4 pizzas measuring 61x64 cm with refractory top                                                                                      | € 3.676,45  VAT escluded  Shipping to be calculed  Delivery from 8 to 15 days |
|                |                                                                                                                                                                                        | Delivery Holli 6 to 13 days                                                   |