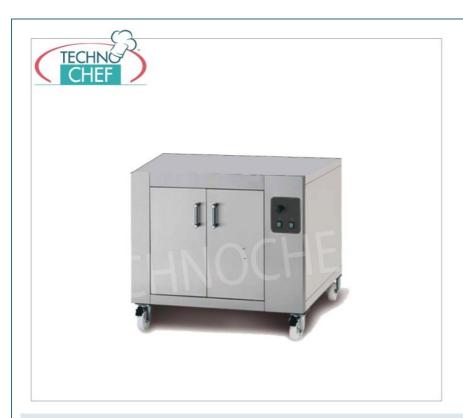

## PROFESSIONAL DESCRIPTION

| CODE           | DESCRIPTION                                                                                                                                                                             | PRICE/DELIVERY                                                                |
|----------------|-----------------------------------------------------------------------------------------------------------------------------------------------------------------------------------------|-------------------------------------------------------------------------------|
| ITF-BGB/I      | Proofing cell for ovens Mod.EGB/I version with stainless steel front, electric heating with thermostatic control (temp.0°/+90°C), V.230/1, Kw.1.00, Weight 75 Kg, dim. mm.960x1000x700h | € 1.552,56  VAT escluded Shipping to be calculed  Delivery from 8 to 15 days  |
| TECHNICAL CARD |                                                                                                                                                                                         |                                                                               |
| CODE/PICTURES  | DESCRIPTION                                                                                                                                                                             | PRICE/DELIVERY                                                                |
| ITF-EGB/I      | Modular gas pizza oven, ECO GAS line, chamber<br>for 6 61x94 cm pizzas with refractory top                                                                                              | € 4.251,77  VAT escluded  Shipping to be calculed  Delivery from 8 to 15 days |