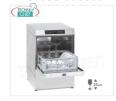

## TCF055-000800

Electronic glass washer, square basket cm 35x35, double dispenser, max useful height 25 cm

€ 702,39

VAT escluded

Shipping to be calculed

**Delivery** from 8 to 15 days