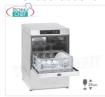

### TCF055-000810

Bar glass washer, square basket cm 35x35, with double detergent dispenser, drain pump, max useful washing height 25 cm

€ 804,35

VAT escluded

Shipping to be calculed

**Delivery** from 8 to 15 days