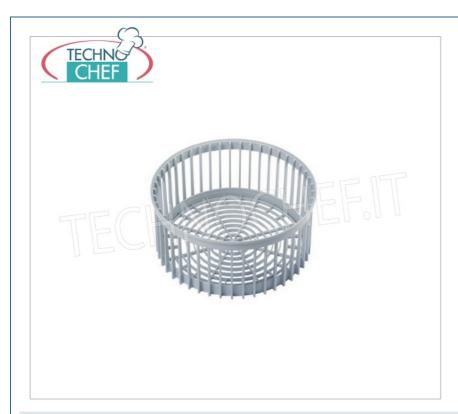

### PROFESSIONAL DESCRIPTION

| CODE          | DESCRIPTION                              | PRICE/DELIVERY                                 |
|---------------|------------------------------------------|------------------------------------------------|
| TCF055-000150 | Round basket for glass washer diam.35 cm | € 24,15  VAT escluded  Shipping to be calculed |
|               |                                          | <b>Delivery</b> from 4 to 9 days               |