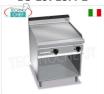

#### BS-E9FL8M-2

# ELECTRIC GRIDDLE with SMOOTH MULTIPAN PLATE, on OPEN CABINET, Mod.E9FL8M-2

€ 2.105,38

VAT escluded

Shipping to be calculed

**Delivery** from 15 to 25 days