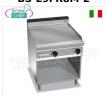

#### BS-E9FR8M-2

# ELECTRIC GRIDDLE with RIBBED MULTIPAN PLATE, 900 series, Mod.E9FR8M-2

€ 2.246,28

VAT escluded

Shipping to be calculed

**Delivery** from 15 to 25 days