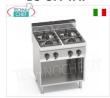

#### BS-G7F4MP

# TECHNOCHEF - GAS STOVE 4 BURNERS on OPEN CABINET, Kw.28,00, Mod.G7F4MP

€ 1.483,06

VAT escluded

Shipping to be calculed

**Delivery** from 15 to 25 days