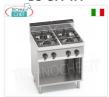

#### BS-G7F4M

# TECHNOCHEF - GAS STOVE 4 BURNERS on OPEN CABINET, Kw.21,00, Mod.G7F4M

€ 1.406,63

VAT escluded

Shipping to be calculed

**Delivery** from 15 to 25 days