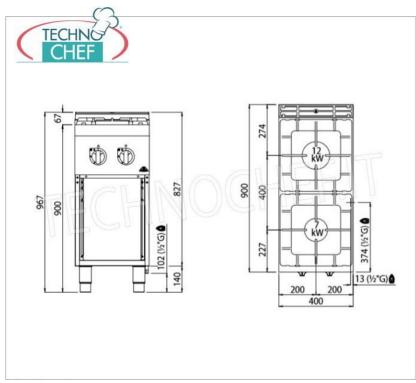

## **TECHNICAL CARD**

| Thermal input (Kw) | 19,00 |
|--------------------|-------|
| net weight (Kg)    | 59    |
| breadth (mm)       | 400   |
| depth (mm)         | 900   |
| height (mm)        | 900   |
|                    |       |

## **PROFESSIONAL DESCRIPTION**

GAS STOVE with 2 BURNERS on OPEN CABINET, MAXIMA 900 Line, HIGH POWER Series :

• worktop and front and side panels in AISI 304 stainless steel ;

- interior in AISI 430 stainless steel;
- the complete removability of the hob , with completely rounded edges, guarantees maximum hygiene and cleanliness and above all easy maintenance;
- thanks to their full and rounded design, the cast iron grids create a single work surface where it is possible to move the pans easily;
- the high thickness guarantees long life and resistance, as well as easy cleaning;
- 80 mm burners entirely in cast iron , with regulation up to 7 kW, and 130 mm, with regulation up to 12 kW;
- $\circ~$  open fire power n°x Kw : 1 x 7 Kw + 1 x 12 Kw ;
- thermocouple safety valve and protected pilot flame ;
- trays pressed in AISI 304 stainless steel.
- the high energy efficiency allows gas savings of at least 30% per year compared to traditional burners;
- 2 year warranty.