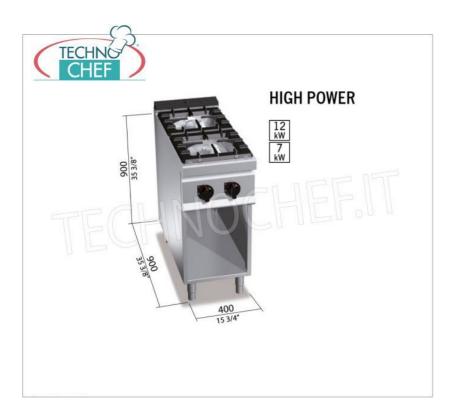

## **TECHNICAL CARD**

| Thermal input (Kw) | 19,00 |
|--------------------|-------|
| net weight (Kg)    | 59    |
| breadth (mm)       | 400   |
| depth (mm)         | 900   |
| height (mm)        | 900   |
|                    |       |

## **PROFESSIONAL DESCRIPTION**

GAS STOVE with 2 BURNERS on OPEN CABINET, MAXIMA 900 Line, HIGH POWER Series :

• worktop and front and side panels in AISI 304 stainless steel ;

- interior in AISI 430 stainless steel;
- the complete removability of the hob , with completely rounded edges, guarantees maximum hygiene and cleanliness and above all easy maintenance;
- thanks to their full and rounded design, the cast iron grids create a single work surface where it is possible to move the pans easily;
- the high thickness guarantees long life and resistance, as well as easy cleaning;
- 80 mm burners entirely in cast iron , with regulation up to 7 kW, and 130 mm, with regulation up to 12 kW;
- $\circ~$  open fire power n°x Kw : 1 x 7 Kw + 1 x 12 Kw ;
- thermocouple safety valve and protected pilot flame ;
- trays pressed in AISI 304 stainless steel.
- the high energy efficiency allows gas savings of at least 30% per year compared to traditional burners;
- 2 year warranty.