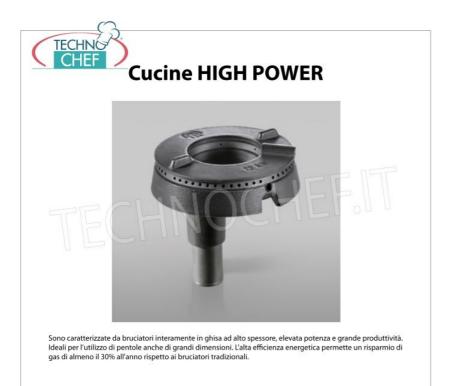

## **PROFESSIONAL DESCRIPTION**

GAS STOVE with 2 BURNERS on OPEN CABINET, MAXIMA 900 Line, HIGH POWER Series :

• worktop and front and side panels in AISI 304 stainless steel ;

- interior in AISI 430 stainless steel;
- the complete removability of the hob , with completely rounded edges, guarantees maximum hygiene and cleanliness and above all easy maintenance;
- thanks to their full and rounded design, the cast iron grids create a single work surface where it is possible to move the pans easily;
- the high thickness guarantees long life and resistance, as well as easy cleaning;
- 80 mm burners entirely in cast iron , with regulation up to 7 kW, and 130 mm, with regulation up to 12 kW;
- $\circ~$  open fire power n°x Kw : 1 x 7 Kw + 1 x 12 Kw ;
- thermocouple safety valve and protected pilot flame ;
- trays pressed in AISI 304 stainless steel.
- the high energy efficiency allows gas savings of at least 30% per year compared to traditional burners;
- 2 year warranty.