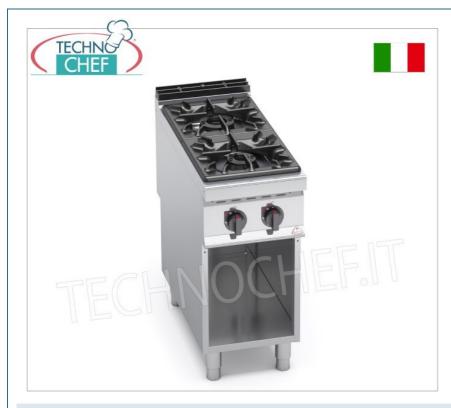

## **PROFESSIONAL DESCRIPTION**

GAS STOVE with 2 BURNERS on OPEN CABINET, MAXIMA 900 Line, HIGH POWER Series :

• worktop and front and side panels in AISI 304 stainless steel ;

- interior in AISI 430 stainless steel;
- the complete removability of the hob , with completely rounded edges, guarantees maximum hygiene and cleanliness and above all easy maintenance;
- thanks to their full and rounded design, the cast iron grids create a single work surface where it is possible to move the pans easily;
- the high thickness guarantees long life and resistance, as well as easy cleaning;
- 80 mm burners entirely in cast iron , with regulation up to 7 kW, and 130 mm, with regulation up to 12 kW;
- $\circ~$  open fire power n°x Kw : 1 x 7 Kw + 1 x 12 Kw ;
- thermocouple safety valve and protected pilot flame ;
- trays pressed in AISI 304 stainless steel.
- the high energy efficiency allows gas savings of at least 30% per year compared to traditional burners;
- 2 year warranty.