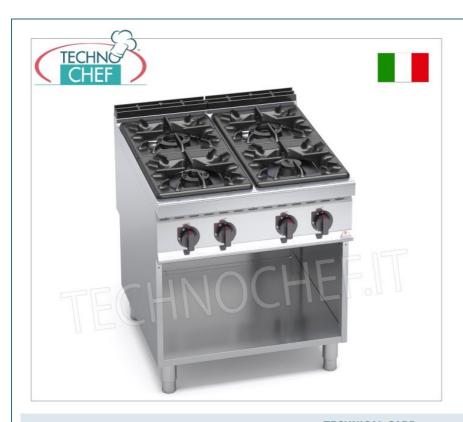

# GAS COOKER with 4 BURNERS on OPEN COMPARTMENT, MAXIMA 900 Line, HIGH POWER Series:

- worktop and front and side panels in AISI 304 stainless steel;
- AISI 430 stainless steel interior;
- the **completely removable hob**, with completely rounded edges, guarantees **maximum hygiene and cleanliness** and above all easy maintenance:
- thanks to their full and rounded design, the cast iron grids create a single work surface where you can move the pans easily;
- $\circ \ \ \text{the {\it high thickness}} \ \ \text{guarantees long-lasting and resistant products, as well as easy cleaning;}$
- 80 mm cast iron burners , adjustable up to 3.5 kW, 108 mm burners, adjustable up to 7 kW and 130 mm burners, adjustable up to 12 kW;
- $\circ$  open fire power n° x Kw : 1 x 3.5 Kw + 1 x 7 Kw + 2 x 12 Kw ;
- $\circ~$  safety valve with thermocouple and protected pilot flame ;
- $\circ~$  AISI 304 stainless steel moulded basins.
- high energy efficiency allows for gas savings of at least 30% per year compared to traditional burners;
- 2 years warranty.