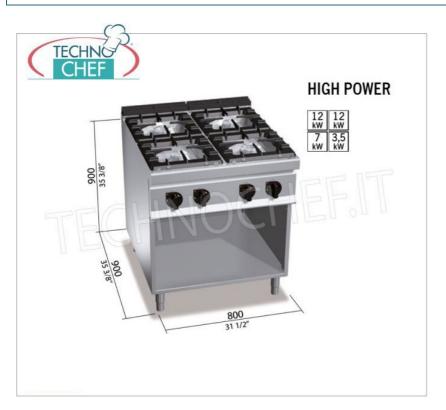

# TECHNICAL CARD

| Thermal input (Kw) | 34,5 |
|--------------------|------|
| net weight (Kg)    | 104  |
| breadth (mm)       | 800  |
| depth (mm)         | 900  |
| height (mm)        | 900  |

# GAS COOKER with 4 BURNERS on OPEN COMPARTMENT, MAXIMA 900 Line, HIGH POWER Series:

- worktop and front and side panels in AISI 304 stainless steel;
- AISI 430 stainless steel interior;
- the **completely removable hob**, with completely rounded edges, guarantees **maximum hygiene and cleanliness** and above all easy maintenance:
- thanks to their full and rounded design, the cast iron grids create a single work surface where you can move the pans easily;
- $\circ \ \ \text{the {\it high thickness}} \ \ \text{guarantees long-lasting and resistant products, as well as easy cleaning;}$
- 80 mm cast iron burners , adjustable up to 3.5 kW, 108 mm burners, adjustable up to 7 kW and 130 mm burners, adjustable up to 12 kW;
- $\circ$  open fire power n° x Kw : 1 x 3.5 Kw + 1 x 7 Kw + 2 x 12 Kw ;
- $\circ~$  safety valve with thermocouple and protected pilot flame ;
- $\circ~$  AISI 304 stainless steel moulded basins.
- high energy efficiency allows for gas savings of at least 30% per year compared to traditional burners;
- 2 years warranty.