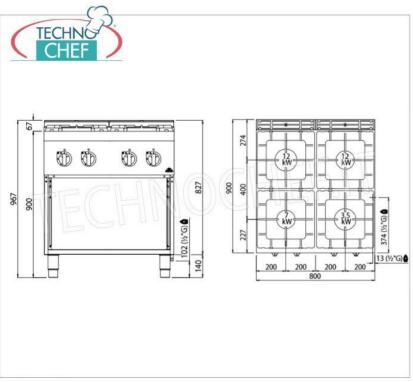

# TECHNICAL CARD

| Thermal input (Kw) | 34,5 |
|--------------------|------|
| net weight (Kg)    | 104  |
| breadth (mm)       | 800  |
| depth (mm)         | 900  |
| height (mm)        | 900  |