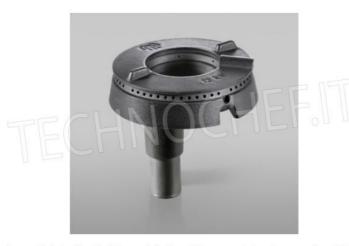

# GAS COOKER with 4 BURNERS on OPEN COMPARTMENT, MAXIMA 900 Line, HIGH POWER Series:

- worktop and front and side panels in AISI 304 stainless steel;
- AISI 430 stainless steel interior;
- the **completely removable hob**, with completely rounded edges, guarantees **maximum hygiene and cleanliness** and above all easy maintenance:
- thanks to their full and rounded design, the cast iron grids create a single work surface where you can move the pans easily;
- $\circ \ \ \text{the {\it high thickness}} \ \ \text{guarantees long-lasting and resistant products, as well as easy cleaning;}$
- 80 mm cast iron burners , adjustable up to 3.5 kW, 108 mm burners, adjustable up to 7 kW and 130 mm burners, adjustable up to 12 kW;
- $\circ$  open fire power n° x Kw : 1 x 3.5 Kw + 1 x 7 Kw + 2 x 12 Kw ;
- $\circ~$  safety valve with thermocouple and protected pilot flame ;
- $\circ~$  AISI 304 stainless steel moulded basins.
- high energy efficiency allows for gas savings of at least 30% per year compared to traditional burners;
- 2 years warranty.