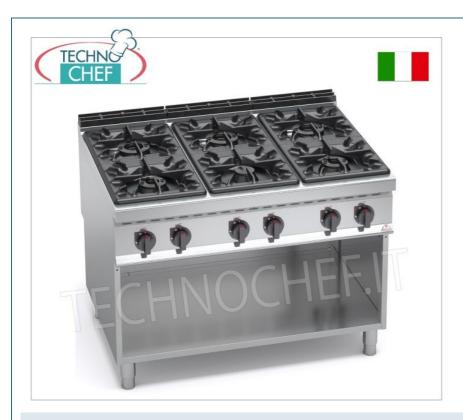

# GAS STOVE with 6 BURNERS on OPEN CABINET, MAXIMA 900 Line, HIGH POWER Series :

- worktop and front and side panels in AISI 304 stainless steel;
- interior in AISI 430 stainless steel;
- the complete removability of the hob, with completely rounded edges, guarantees maximum hygiene and cleanliness and above all easy maintenance:
- thanks to their full and rounded design, the cast iron grids create a single work surface where it is possible to move the pans easily;
- $\circ~$  the high~thickness~ guarantees long life and resistance, as well as easy cleaning;
- 80 mm **burners entirely in cast iron**, with regulation up to 3.5 kW, 108 mm, with regulation up to 7 kW and 130 mm, with regulation up to 12 kW;
- $\circ$  open fire power n° x Kw : 1 x 3.5 Kw + 2 x 7 Kw + 3 x 12 Kw ;
- thermocouple safety valve and protected pilot flame;
- trays pressed in AISI 304 stainless steel.
- $\circ \ \ \textbf{the high energy efficiency} \ \text{allows gas savings of at least 30\% per year compared to traditional burners;}$
- 2 year warranty .

### CE mark Made in Italy

| CODE     | DESCRIPTION                                                                                                                                | PRICE/DELIVERY |
|----------|--------------------------------------------------------------------------------------------------------------------------------------------|----------------|
| BS-G9F6M | GAS STOVE 6 BURNERS on OPEN CABINET, BERTOS MAXIMA 900 line, HIGH POWER Series, thermal power Kw.53,5, Weight 140 Kg, dim.mm.1200x900x900h |                |