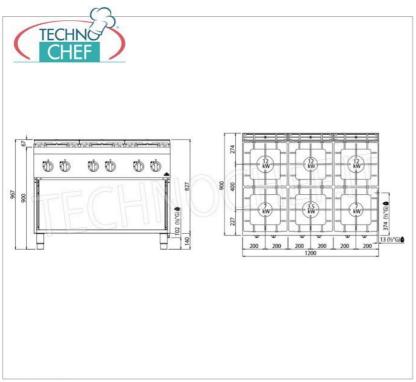

# TECHNICAL CARD

| Thermal input (Kw) | 53,5 |
|--------------------|------|
| net weight (Kg)    | 140  |
| breadth (mm)       | 1200 |
| depth (mm)         | 900  |
| height (mm)        | 900  |
|                    |      |

# GAS STOVE with 6 BURNERS on OPEN CABINET, MAXIMA 900 Line, HIGH POWER Series :

- worktop and front and side panels in AISI 304 stainless steel;
- interior in AISI 430 stainless steel;
- the complete removability of the hob, with completely rounded edges, guarantees maximum hygiene and cleanliness and above all easy maintenance:
- thanks to their full and rounded design, the cast iron grids create a single work surface where it is possible to move the pans easily;
- $\circ~$  the high~thickness~ guarantees long life and resistance, as well as easy cleaning;
- 80 mm **burners entirely in cast iron**, with regulation up to 3.5 kW, 108 mm, with regulation up to 7 kW and 130 mm, with regulation up to 12 kW;
- $\circ$  open fire power n° x Kw : 1 x 3.5 Kw + 2 x 7 Kw + 3 x 12 Kw ;
- thermocouple safety valve and protected pilot flame;
- trays pressed in AISI 304 stainless steel.
- $\circ \ \ \textbf{the high energy efficiency} \ \text{allows gas savings of at least 30\% per year compared to traditional burners;}$
- 2 year warranty .