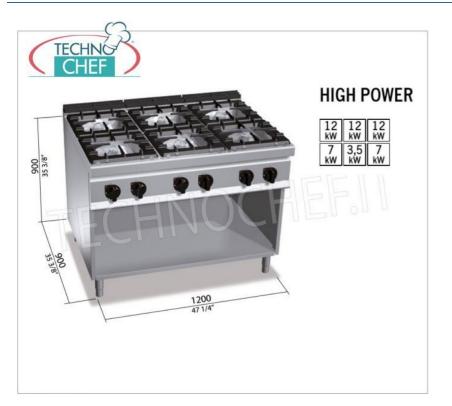

# TECHNICAL CARD

| Thermal input (Kw) | 53,5 |
|--------------------|------|
| net weight (Kg)    | 140  |
| breadth (mm)       | 1200 |
| depth (mm)         | 900  |
| height (mm)        | 900  |
|                    |      |

# GAS STOVE with 6 BURNERS on OPEN CABINET, MAXIMA 900 Line, HIGH POWER Series :

- worktop and front and side panels in AISI 304 stainless steel;
- interior in AISI 430 stainless steel;
- the complete removability of the hob, with completely rounded edges, guarantees maximum hygiene and cleanliness and above all easy maintenance:
- thanks to their full and rounded design, the cast iron grids create a single work surface where it is possible to move the pans easily;
- $\circ~$  the high~thickness~ guarantees long life and resistance, as well as easy cleaning;
- 80 mm **burners entirely in cast iron**, with regulation up to 3.5 kW, 108 mm, with regulation up to 7 kW and 130 mm, with regulation up to 12 kW;
- $\circ$  open fire power n° x Kw : 1 x 3.5 Kw + 2 x 7 Kw + 3 x 12 Kw ;
- thermocouple safety valve and protected pilot flame;
- trays pressed in AISI 304 stainless steel.
- $\circ \ \ \textbf{the high energy efficiency} \ \text{allows gas savings of at least 30\% per year compared to traditional burners;}$
- 2 year warranty .

### CE mark Made in Italy

| CODE     | DESCRIPTION                                                                                                                                | PRICE/DELIVERY |
|----------|--------------------------------------------------------------------------------------------------------------------------------------------|----------------|
| BS-G9F6M | GAS STOVE 6 BURNERS on OPEN CABINET, BERTOS MAXIMA 900 line, HIGH POWER Series, thermal power Kw.53,5, Weight 140 Kg, dim.mm.1200x900x900h |                |