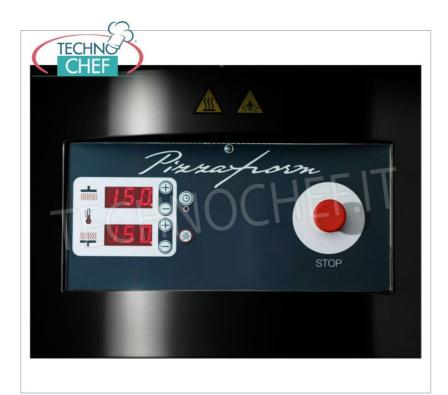

## PIZZA MOLDERS for forming pizza dough discs with a diameter of 450 mm:

- stainless steel construction ,
- high hourly production , without the use of specialized labor;
- the perfect uniformity of shape and thickness of the dough disc without giving up the traditional edge, obtained thanks to the special shape of the chromed plates;
- $\circ~$  the possibility of easily varying the thickness of the dough discs ;
- the creation, thanks to the action of the electronically controlled temperature of the dishes, of a thin solid layer of starch gel on the external part of the dough, which allows, by retaining the gases, to obtain perfect cooking of the pizza even on the inside.
- this equipment, built entirely in stainless steel, is equipped with all the **safety devices** required by international regulations;
- pizza diameter: 450 mm;
- worktop height: 600 mm;
- maximum absorption: Kw.6.6;
- average consumption: 4.6 kW;
- $\circ~$  V.230/1 single-phase or V.230/3 three-phase available on request.