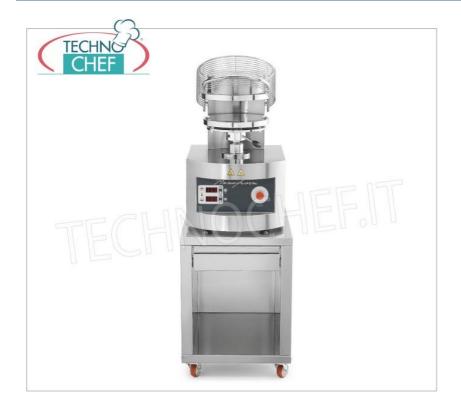

| CE | ma | ırk |       |
|----|----|-----|-------|
| Ма | de | in  | Italy |

| CODE           | DESCRIPTION                                                                                               | PRICE/DELIVERY                                                                     |  |  |
|----------------|-----------------------------------------------------------------------------------------------------------|------------------------------------------------------------------------------------|--|--|
| CUPZF/45DS     | CUPPONE hot pizza moulder with 450 mm DISCS,<br>V.400/3+N, Kw 6.6, Weight 191 Kg, dim.<br>mm.560x710x860h | € 6.083,38<br>VAT escluded<br>Shipping to be calculed<br>Delivery from 4 to 9 days |  |  |
| TECHNICAL CARD |                                                                                                           |                                                                                    |  |  |
| CODE/PICTURES  | DESCRIPTION                                                                                               | PRICE/DELIVERY                                                                     |  |  |
| CUSPZF         | Support for moulders                                                                                      | € 990,32<br>VAT escluded<br>Shipping to be calculed<br>Delivery from 4 to 9 days   |  |  |