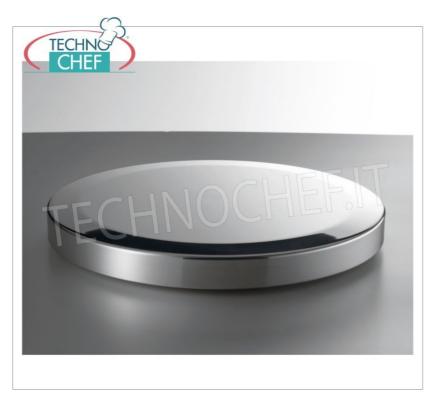

## PIZZA MOLDERS for forming pizza dough discs with a diameter of 450 mm:

- stainless steel construction ,
- high hourly production , without the use of specialized labor;
- the perfect uniformity of shape and thickness of the dough disc without giving up the traditional edge, obtained thanks to the special shape of the chromed plates;
- $\circ~$  the possibility of easily varying the thickness of the dough discs ;
- the creation, thanks to the action of the electronically controlled temperature of the dishes, of a thin solid layer of starch gel on the external part of the dough, which allows, by retaining the gases, to obtain perfect cooking of the pizza even on the inside.
- this equipment, built entirely in stainless steel, is equipped with all the **safety devices** required by international regulations;
- pizza diameter: 450 mm;
- worktop height: 600 mm;
- maximum absorption: Kw.6.6;
- average consumption: 4.6 kW;
- $\circ~$  V.230/1 single-phase or V.230/3 three-phase available on request.