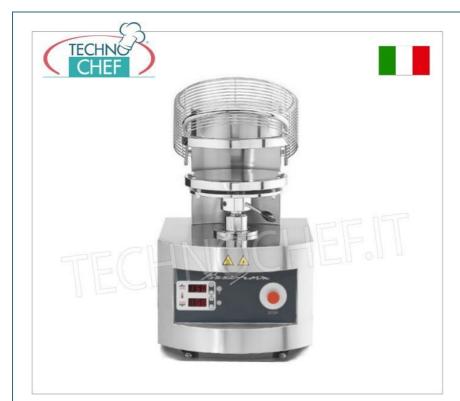

## PIZZA MOLDERS for forming pizza dough discs with a diameter of 450 mm:

- stainless steel construction ,
- high hourly production , without the use of specialized labor;
- the perfect uniformity of shape and thickness of the dough disc without giving up the traditional edge, obtained thanks to the special shape of the chromed plates;
- $\circ~$  the possibility of easily varying the thickness of the dough discs ;
- the creation, thanks to the action of the electronically controlled temperature of the dishes, of a thin solid layer of starch gel on the external part of the dough, which allows, by retaining the gases, to obtain perfect cooking of the pizza even on the inside.
- this equipment, built entirely in stainless steel, is equipped with all the **safety devices** required by international regulations;
- pizza diameter: 450 mm;
- worktop height: 600 mm;
- maximum absorption: Kw.6.6;
- average consumption: 4.6 kW;
- $\circ~$  V.230/1 single-phase or V.230/3 three-phase available on request.

| CE | ma | ırk |       |
|----|----|-----|-------|
| Ма | de | in  | Italy |

| CODE           | DESCRIPTION                                                                                               | PRICE/DELIVERY                                                                     |  |  |
|----------------|-----------------------------------------------------------------------------------------------------------|------------------------------------------------------------------------------------|--|--|
| CUPZF/45DS     | CUPPONE hot pizza moulder with 450 mm DISCS,<br>V.400/3+N, Kw 6.6, Weight 191 Kg, dim.<br>mm.560x710x860h | € 6.083,38<br>VAT escluded<br>Shipping to be calculed<br>Delivery from 4 to 9 days |  |  |
| TECHNICAL CARD |                                                                                                           |                                                                                    |  |  |
| CODE/PICTURES  | DESCRIPTION                                                                                               | PRICE/DELIVERY                                                                     |  |  |
| CUSPZF         | Support for moulders                                                                                      | € 990,32<br>VAT escluded<br>Shipping to be calculed<br>Delivery from 4 to 9 days   |  |  |