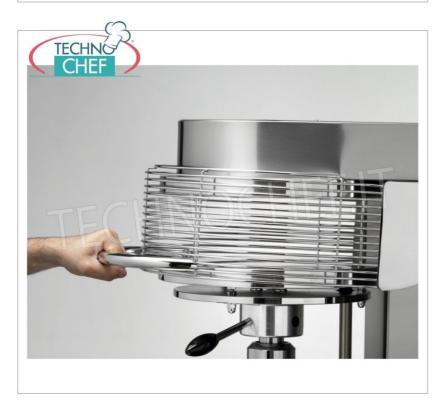

## PIZZA MOLDERS for forming pizza dough discs with a diameter of 450 mm:

- stainless steel construction ,
- high hourly production , without the use of specialized labor;
- the perfect uniformity of shape and thickness of the dough disc without giving up the traditional edge, obtained thanks to the special shape of the chromed plates;
- $\circ~$  the possibility of easily varying the thickness of the dough discs ;
- the creation, thanks to the action of the electronically controlled temperature of the dishes, of a thin solid layer of starch gel on the external part of the dough, which allows, by retaining the gases, to obtain perfect cooking of the pizza even on the inside.
- this equipment, built entirely in stainless steel, is equipped with all the **safety devices** required by international regulations;
- pizza diameter: 450 mm;
- worktop height: 600 mm;
- maximum absorption: Kw.6.6;
- average consumption: 4.6 kW;
- $\circ~$  V.230/1 single-phase or V.230/3 three-phase available on request.