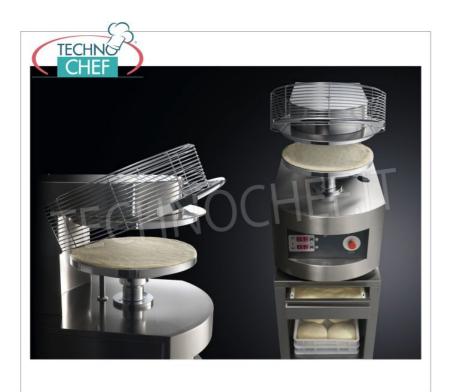

## PIZZA MOLDERS for forming pizza dough discs with a diameter of 450 mm:

- stainless steel construction ,
- high hourly production , without the use of specialized labor;
- the perfect uniformity of shape and thickness of the dough disc without giving up the traditional edge, obtained thanks to the special shape of the chromed plates;
- $\circ~$  the possibility of easily varying the thickness of the dough discs ;
- the creation, thanks to the action of the electronically controlled temperature of the dishes, of a thin solid layer of starch gel on the external part of the dough, which allows, by retaining the gases, to obtain perfect cooking of the pizza even on the inside.
- this equipment, built entirely in stainless steel, is equipped with all the **safety devices** required by international regulations;
- pizza diameter: 450 mm;
- worktop height: 600 mm;
- maximum absorption: Kw.6.6;
- average consumption: 4.6 kW;
- $\circ~$  V.230/1 single-phase or V.230/3 three-phase available on request.