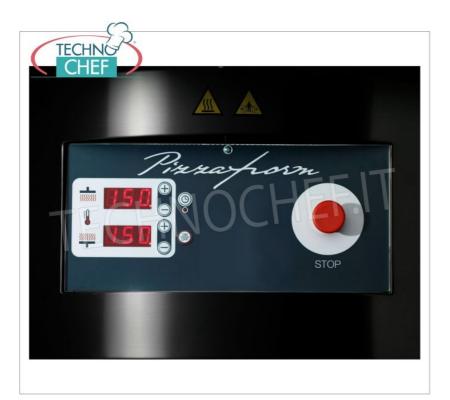

## PIZZA MOULDERS for forming pizza dough discs with a diameter of 500 mm:

- stainless steel construction ,
- $\circ~\mbox{high hourly production}$  , without the use of specialized labor;
- the perfect uniformity of shape and thickness of the pasta disc without giving up the traditional edge, obtained thanks to the special shape of the chrome plates;
- $\circ~$  the possibility of easily varying the thickness of the pasta discs ;
- the creation, thanks to the action of the **electronically controlled temperature of the plates**, of a thin solid layer of starch gel on the outside of the dough, which allows, by retaining the gases, to obtain perfect cooking of the pizza even on the inside.
- This equipment, built entirely of stainless steel, is equipped with all the **safety devices** required by international regulations;
- $\circ\,$  pizza diameter: 500 mm ;
- worktop height: 600 mm;
- maximum absorption: Kw.6,6;
- average consumption: Kw 4.6;
- $\circ~$  V.230/1 Single Phase or V.230/3 Three Phase available on request.