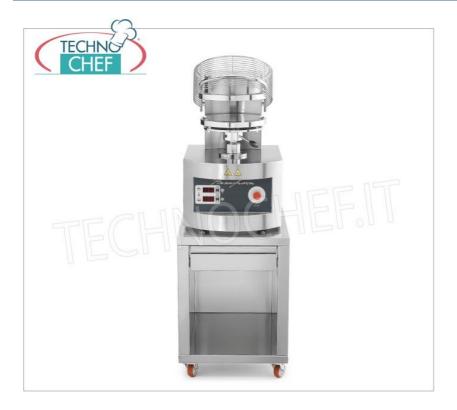

## CE mark MADE in ITALY

| CODE           | DESCRIPTION                                                                                         | PRICE/DELIVERY                                                               |
|----------------|-----------------------------------------------------------------------------------------------------|------------------------------------------------------------------------------|
| CUPZF/50DS     | Hot pizza moulder CUPPONE with 500 mm DISCS, V.400/3+N, Kw 6.6, Weight 196 Kg, dim. mm.560x710x860h | € 6.161,17  VAT escluded  Shipping to be calculed  Delivery from 4 to 9 days |
| TECHNICAL CARD |                                                                                                     |                                                                              |
| CODE/PICTURES  | DESCRIPTION                                                                                         | PRICE/DELIVERY                                                               |
| CUSPZF         | Support for moulders                                                                                | € 990,32  VAT escluded  Shipping to be calculed  Delivery from 4 to 9 days   |