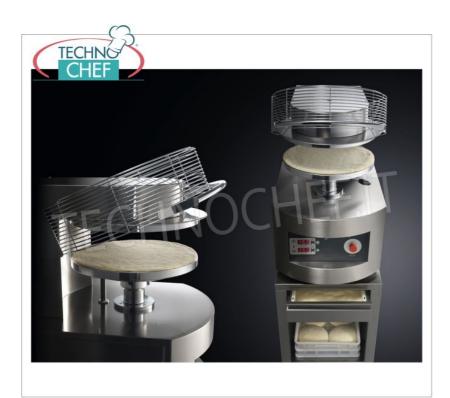

## PIZZA MOULDERS for forming pizza dough discs with a diameter of 500 mm:

- stainless steel construction ,
- $\circ~\mbox{high hourly production}$  , without the use of specialized labor;
- the perfect uniformity of shape and thickness of the pasta disc without giving up the traditional edge, obtained thanks to the special shape of the chrome plates;
- $\circ~$  the possibility of easily varying the thickness of the pasta discs ;
- the creation, thanks to the action of the **electronically controlled temperature of the plates**, of a thin solid layer of starch gel on the outside of the dough, which allows, by retaining the gases, to obtain perfect cooking of the pizza even on the inside.
- This equipment, built entirely of stainless steel, is equipped with all the **safety devices** required by international regulations;
- $\circ\,$  pizza diameter: 500 mm ;
- worktop height: 600 mm;
- maximum absorption: Kw.6,6;
- average consumption: Kw 4.6;
- $\circ~$  V.230/1 Single Phase or V.230/3 Three Phase available on request.