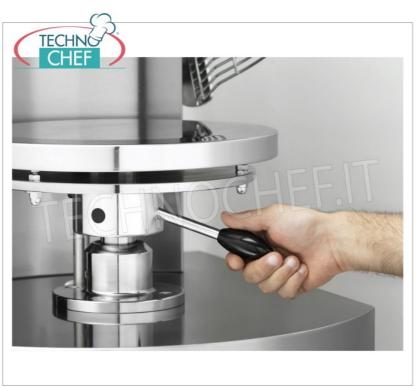

## PIZZA MOULDERS for forming pizza dough discs with a diameter of 500 mm:

- stainless steel construction ,
- $\circ~\mbox{high hourly production}$  , without the use of specialized labor;
- the perfect uniformity of shape and thickness of the pasta disc without giving up the traditional edge, obtained thanks to the special shape of the chrome plates;
- $\circ~$  the possibility of easily varying the thickness of the pasta discs ;
- the creation, thanks to the action of the **electronically controlled temperature of the plates**, of a thin solid layer of starch gel on the outside of the dough, which allows, by retaining the gases, to obtain perfect cooking of the pizza even on the inside.
- This equipment, built entirely of stainless steel, is equipped with all the **safety devices** required by international regulations;
- $\circ\,$  pizza diameter: 500 mm ;
- worktop height: 600 mm;
- maximum absorption: Kw.6,6;
- average consumption: Kw 4.6;
- $\circ~$  V.230/1 Single Phase or V.230/3 Three Phase available on request.