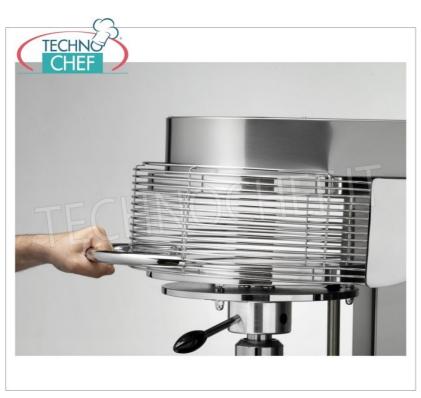

## PIZZA MOULDERS for forming pizza dough discs with a diameter of 500 mm:

- stainless steel construction ,
- $\circ~\mbox{high hourly production}$  , without the use of specialized labor;
- the perfect uniformity of shape and thickness of the pasta disc without giving up the traditional edge, obtained thanks to the special shape of the chrome plates;
- $\circ~$  the possibility of easily varying the thickness of the pasta discs ;
- the creation, thanks to the action of the **electronically controlled temperature of the plates**, of a thin solid layer of starch gel on the outside of the dough, which allows, by retaining the gases, to obtain perfect cooking of the pizza even on the inside.
- This equipment, built entirely of stainless steel, is equipped with all the **safety devices** required by international regulations;
- $\circ\,$  pizza diameter: 500 mm ;
- worktop height: 600 mm;
- maximum absorption: Kw.6,6;
- average consumption: Kw 4.6;
- $\circ~$  V.230/1 Single Phase or V.230/3 Three Phase available on request.