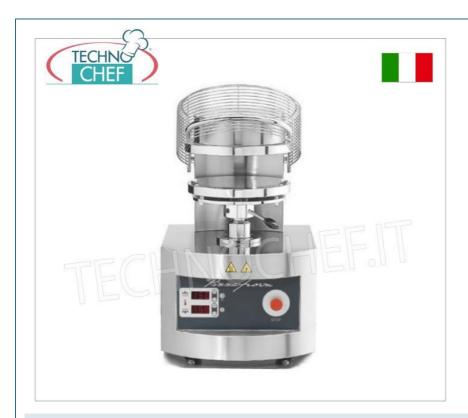

## PIZZA MOULDERS for forming pizza dough discs with a diameter of 500 mm:

- stainless steel construction ,
- $\circ~\mbox{high hourly production}$  , without the use of specialized labor;
- the perfect uniformity of shape and thickness of the pasta disc without giving up the traditional edge, obtained thanks to the special shape of the chrome plates;
- $\circ~$  the possibility of easily varying the thickness of the pasta discs ;
- the creation, thanks to the action of the **electronically controlled temperature of the plates**, of a thin solid layer of starch gel on the outside of the dough, which allows, by retaining the gases, to obtain perfect cooking of the pizza even on the inside.
- This equipment, built entirely of stainless steel, is equipped with all the **safety devices** required by international regulations;
- $\circ\,$  pizza diameter: 500 mm ;
- worktop height: 600 mm;
- maximum absorption: Kw.6,6;
- average consumption: Kw 4.6;
- $\circ~$  V.230/1 Single Phase or V.230/3 Three Phase available on request.

## CE mark MADE in ITALY

| CODE           | DESCRIPTION                                                                                         | PRICE/DELIVERY                                                               |
|----------------|-----------------------------------------------------------------------------------------------------|------------------------------------------------------------------------------|
| CUPZF/50DS     | Hot pizza moulder CUPPONE with 500 mm DISCS, V.400/3+N, Kw 6.6, Weight 196 Kg, dim. mm.560x710x860h | € 6.161,17  VAT escluded  Shipping to be calculed  Delivery from 4 to 9 days |
| TECHNICAL CARD |                                                                                                     |                                                                              |
| CODE/PICTURES  | DESCRIPTION                                                                                         | PRICE/DELIVERY                                                               |
| CUSPZF         | Support for moulders                                                                                | € 990,32  VAT escluded  Shipping to be calculed  Delivery from 4 to 9 days   |