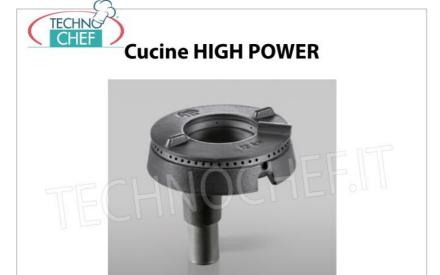

# GAS COOKER with 6 BURNERS on GAS OVEN, MAXIMA 900 Line, HIGH POWER Series :

- worktop and front and side panels in AISI 304 stainless steel;
- interior in AISI 430 stainless steel;
- the **complete removability of the hob** , with completely rounded edges, guarantees **maximum hygiene and cleanliness** and above all easy maintenance;
- thanks to their full and rounded design, the cast iron grids create a single work surface where it is possible to move the pans easily;
- $\circ~$  the high~thickness~ guarantees long life and resistance, as well as easy cleaning;
- 80 mm burners entirely in cast iron, with regulation up to 3.5 kW, 108 mm, with regulation up to 7 kW and 130 mm, with regulation up to 12 kW;
- $\circ$  open fire power n° x Kw : 1 x 3.5 Kw + 2 x 7 Kw + 3 x 12 Kw ;
- thermocouple safety valve and protected pilot flame;
- trays pressed in AISI 304 stainless steel.
- $\circ \ \ \textbf{the high energy efficiency} \ \text{allows gas savings of at least 30\% per year compared to traditional burners;}$
- gas oven with flame burner positioned under the enamelled hearth and thermostat adjustable from 160 to 280 °C.;
- oven power Kw 12.00;
- capacity 4 trays measuring 1051x530 mm;
- o oven chamber in AISI 430, with 4-level supports and pressed and ribbed stainless steel inner door;
- internal fireplace in stainless steel and burner support in AISI 430 stainless steel;
- high-resistance handle in AISI 304 stainless steel, thickness 20/10;
- 2 year warranty.