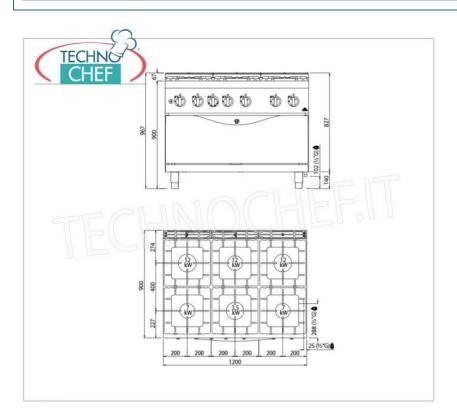

# **TECHNICAL CARD**

| Thermal input (Kw) | 65,5 |
|--------------------|------|
| net weight (Kg)    | 226  |
| breadth (mm)       | 1200 |
| depth (mm)         | 900  |
| height (mm)        | 900  |
| • • •              |      |

# GAS COOKER with 6 BURNERS on GAS OVEN, MAXIMA 900 Line, HIGH POWER Series :

- worktop and front and side panels in AISI 304 stainless steel;
- interior in AISI 430 stainless steel;
- the **complete removability of the hob** , with completely rounded edges, guarantees **maximum hygiene and cleanliness** and above all easy maintenance;
- thanks to their full and rounded design, the cast iron grids create a single work surface where it is possible to move the pans easily;
- $\circ~$  the high~thickness~ guarantees long life and resistance, as well as easy cleaning;
- 80 mm burners entirely in cast iron, with regulation up to 3.5 kW, 108 mm, with regulation up to 7 kW and 130 mm, with regulation up to 12 kW;
- $\circ$  open fire power n° x Kw : 1 x 3.5 Kw + 2 x 7 Kw + 3 x 12 Kw ;
- thermocouple safety valve and protected pilot flame;
- trays pressed in AISI 304 stainless steel.
- $\circ \ \ \textbf{the high energy efficiency} \ \text{allows gas savings of at least 30\% per year compared to traditional burners;}$
- gas oven with flame burner positioned under the enamelled hearth and thermostat adjustable from 160 to 280 °C.;
- oven power Kw 12.00;
- capacity 4 trays measuring 1051x530 mm;
- o oven chamber in AISI 430, with 4-level supports and pressed and ribbed stainless steel inner door;
- internal fireplace in stainless steel and burner support in AISI 430 stainless steel;
- high-resistance handle in AISI 304 stainless steel, thickness 20/10;
- 2 year warranty.