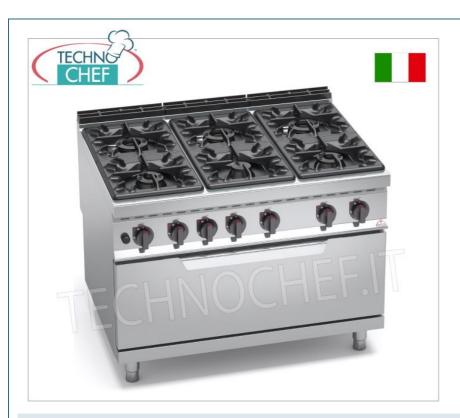

# GAS COOKER with 6 BURNERS on GAS OVEN, MAXIMA 900 Line, HIGH POWER Series :

- worktop and front and side panels in AISI 304 stainless steel;
- interior in AISI 430 stainless steel;
- the **complete removability of the hob** , with completely rounded edges, guarantees **maximum hygiene and cleanliness** and above all easy maintenance;
- thanks to their full and rounded design, the cast iron grids create a single work surface where it is possible to move the pans easily;
- $\circ~$  the high~thickness~ guarantees long life and resistance, as well as easy cleaning;
- 80 mm burners entirely in cast iron, with regulation up to 3.5 kW, 108 mm, with regulation up to 7 kW and 130 mm, with regulation up to 12 kW;
- $\circ$  open fire power n° x Kw : 1 x 3.5 Kw + 2 x 7 Kw + 3 x 12 Kw ;
- thermocouple safety valve and protected pilot flame;
- trays pressed in AISI 304 stainless steel.
- $\circ \ \ \textbf{the high energy efficiency} \ \text{allows gas savings of at least 30\% per year compared to traditional burners;}$
- gas oven with flame burner positioned under the enamelled hearth and thermostat adjustable from 160 to 280 °C.;
- oven power Kw 12.00;
- capacity 4 trays measuring 1051x530 mm;
- o oven chamber in AISI 430, with 4-level supports and pressed and ribbed stainless steel inner door;
- internal fireplace in stainless steel and burner support in AISI 430 stainless steel;
- high-resistance handle in AISI 304 stainless steel, thickness 20/10;
- 2 year warranty.

# CE mark Made in Italy

BS-G9F6+T

GAS STOVE 6 BURNERS on GAS OVEN, BERTOS MAXIMA 900 line, HIGH POWER series, total heat output. Kw.65.5, Weight 226 Kg, dim.mm.1200x900x900h

Sono caratterizzate da bruciatori interamente in ghisa ad alto spessore, elevata potenza e grande produttività. Ideali per l'utilizzo di pentole anche di grandi dimensioni. L'alta efficienza energetica permette un risparmio di gas di almeno il 30% all'anno rispetto ai bruciatori tradizionali.