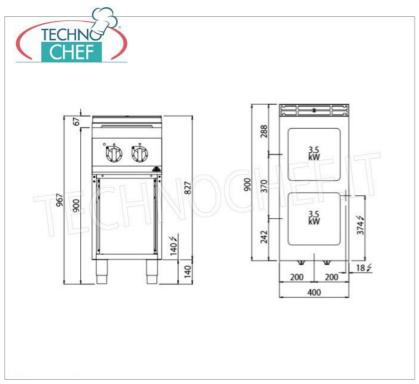

Services and Technologies for professional catering since 1973

| TECHNICAL CARD  |            |
|-----------------|------------|
| power supply    | Trifase    |
| Volts           | V 400/3 +N |
| frequency (Hz)  | 50         |
| net weight (Kg) | 56         |
| breadth (mm)    | 400        |
| depth (mm)      | 900        |
| height (mm)     | 900        |
|                 |            |

# ELECTRIC STOVE with 2 SQUARE PLATES measuring 300x300 mm on OPEN CABINET, MAXIMA 900 Line, HIGH POWER Series :

- worktop in AISI 304 stainless steel , front and side panels in AISI 304 stainless steel , Scotch Brite finish;
- one-piece watertight molded top;
- cast iron square plates with surface 300 x 300 mm, 3.5 kW each, reach 400°C and are easily adjustable thanks to the 6-position selector which activates 6 different concentric power zones;
- this **direct temperature control system** guarantees **significant energy savings** and makes these cookers **ideal for maintenance cooking** and for boiling large quantities of water;
- plates equipped with safety thermostat;
- cooking zone power n°x Kw : 2 x 3.5 ;
- 2 year warranty.