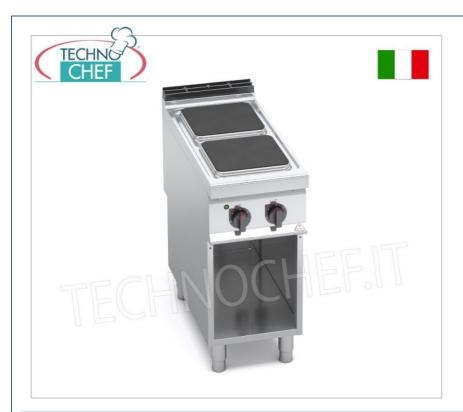

# ELECTRIC STOVE with 2 SQUARE PLATES measuring 300x300 mm on OPEN CABINET, MAXIMA 900 Line, HIGH POWER Series :

- worktop in AISI 304 stainless steel , front and side panels in AISI 304 stainless steel , Scotch Brite finish;
- one-piece watertight molded top;
- cast iron square plates with surface 300 x 300 mm, 3.5 kW each, reach 400°C and are easily adjustable thanks to the 6-position selector which activates 6 different concentric power zones;
- this **direct temperature control system** guarantees **significant energy savings** and makes these cookers **ideal for maintenance cooking** and for boiling large quantities of water;
- plates equipped with safety thermostat;
- cooking zone power n°x Kw : 2 x 3.5 ;
- 2 year warranty.