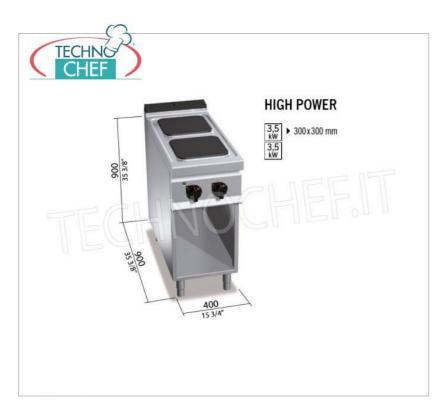

# ELECTRIC STOVE with 2 SQUARE PLATES measuring 300x300 mm on OPEN CABINET, MAXIMA 900 Line, HIGH POWER Series :

- worktop in AISI 304 stainless steel , front and side panels in AISI 304 stainless steel , Scotch Brite finish;
- one-piece watertight molded top;
- cast iron square plates with surface 300 x 300 mm, 3.5 kW each, reach 400°C and are easily adjustable thanks to the 6-position selector which activates 6 different concentric power zones;
- this **direct temperature control system** guarantees **significant energy savings** and makes these cookers **ideal for maintenance cooking** and for boiling large quantities of water;
- plates equipped with safety thermostat;
- cooking zone power n°x Kw : 2 x 3.5 ;
- 2 year warranty.

Services and Technologies for professional catering since 1973

| TECHNICAL CARD  |            |
|-----------------|------------|
| power supply    | Trifase    |
| Volts           | V 400/3 +N |
| frequency (Hz)  | 50         |
| net weight (Kg) | 56         |
| breadth (mm)    | 400        |
| depth (mm)      | 900        |
| height (mm)     | 900        |
|                 |            |