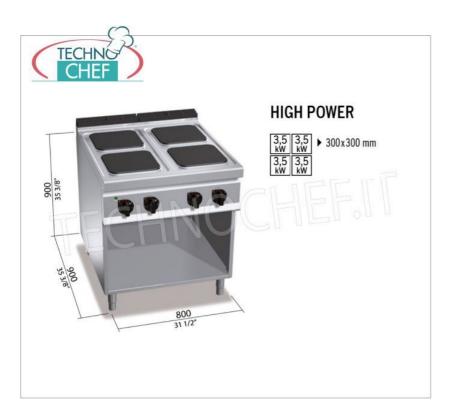

Services and Technologies for professional catering since 1973

| TECHNICAL CARD  |            |  |
|-----------------|------------|--|
| power supply    | Trifase    |  |
| Volts           | V 400/3 +N |  |
| frequency (Hz)  | 50         |  |
| net weight (Kg) | 87         |  |
| breadth (mm)    | 800        |  |
| depth (mm)      | 900        |  |
| height (mm)     | 900        |  |
|                 |            |  |

# ELECTRIC STOVE with 4 SQUARE PLATES measuring 300x300 mm on OPEN CABINET, MAXIMA 900 Line, HIGH POWER Series :

- worktop in AISI 304 stainless steel , front and side panels in AISI 304 stainless steel , Scotch Brite finish;
- one-piece watertight molded top;
- cast iron square plates with surface 300 x 300 mm , 3.5 kW each , reach 400°C and are easily adjustable thanks to the 6-position selector which activates 6 different concentric power zones ;
- this **direct temperature control system** guarantees **significant energy savings** and makes these cookers ideal for maintenance cooking and for boiling large quantities of water;
- $\circ \ \ \mathsf{plates} \ \mathsf{equipped} \ \mathsf{with} \ \textbf{safety} \ \textbf{thermostat} \ ; \\$
- $\circ~$  cooking zone power n° x Kw : 4 x 3.5 ;
- $\circ~$  2 year warranty .