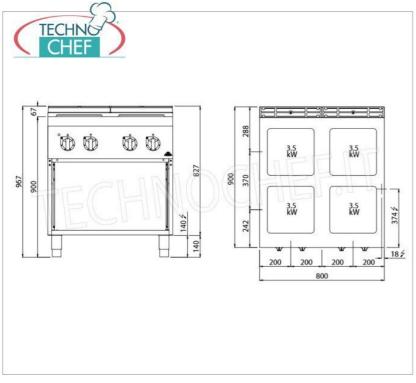

Services and Technologies for professional catering since 1973

| TECHNICAL CARD  |            |  |
|-----------------|------------|--|
| power supply    | Trifase    |  |
| Volts           | V 400/3 +N |  |
| frequency (Hz)  | 50         |  |
| net weight (Kg) | 87         |  |
| breadth (mm)    | 800        |  |
| depth (mm)      | 900        |  |
| height (mm)     | 900        |  |
|                 |            |  |

# ELECTRIC STOVE with 4 SQUARE PLATES measuring 300x300 mm on OPEN CABINET, MAXIMA 900 Line, HIGH POWER Series :

- worktop in AISI 304 stainless steel , front and side panels in AISI 304 stainless steel , Scotch Brite finish;
- one-piece watertight molded top;
- cast iron square plates with surface 300 x 300 mm , 3.5 kW each , reach 400°C and are easily adjustable thanks to the 6-position selector which activates 6 different concentric power zones ;
- this **direct temperature control system** guarantees **significant energy savings** and makes these cookers ideal for maintenance cooking and for boiling large quantities of water;
- $\circ \ \ \mathsf{plates} \ \mathsf{equipped} \ \mathsf{with} \ \textbf{safety} \ \textbf{thermostat} \ ; \\$
- $\circ~$  cooking zone power n° x Kw : 4 x 3.5 ;
- $\circ~$  2 year warranty .