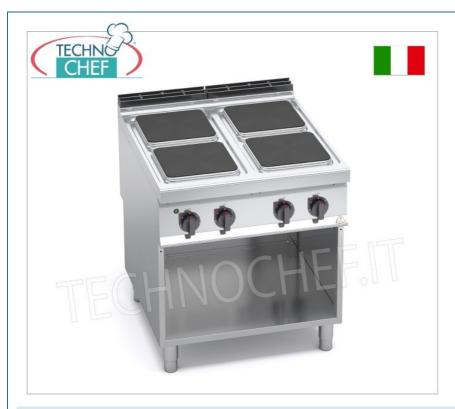

# ELECTRIC STOVE with 4 SQUARE PLATES measuring 300x300 mm on OPEN CABINET, MAXIMA 900 Line, HIGH POWER Series :

- worktop in AISI 304 stainless steel , front and side panels in AISI 304 stainless steel , Scotch Brite finish;
- one-piece watertight molded top;
- cast iron square plates with surface 300 x 300 mm , 3.5 kW each , reach 400°C and are easily adjustable thanks to the 6-position selector which activates 6 different concentric power zones ;
- this **direct temperature control system** guarantees **significant energy savings** and makes these cookers ideal for maintenance cooking and for boiling large quantities of water;
- $\circ \ \ \mathsf{plates} \ \mathsf{equipped} \ \mathsf{with} \ \textbf{safety} \ \textbf{thermostat} \ ; \\$
- $\circ~$  cooking zone power n° x Kw : 4 x 3.5 ;
- $\circ~$  2 year warranty .