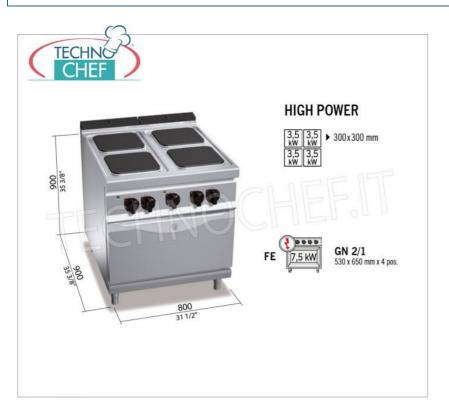

Services and Technologies for professional catering since 1973

| TECHNICAL CARD  |            |
|-----------------|------------|
| power supply    | Trifase    |
| Volts           | V 400/3 +N |
| frequency (Hz)  | 50         |
| net weight (Kg) | 138        |
| breadth (mm)    | 800        |
| depth (mm)      | 900        |
| height (mm)     | 900        |

## PROFESSIONAL DESCRIPTION

ELECTRIC COOKER with 4 SQUARE PLATES measuring 300x300 mm on ELECTRIC OVEN GN 2/1 (mm 530x650), MAXIMA 900 line, HIGH POWER series :

- worktop in AISI 304 stainless steel , front and side panels in AISI 304 stainless steel , Scotch Brite finish;
- o one-piece watertight molded top;
- cast iron square plates with surface 300 x 300 mm , 3.5 kW each , reach 400°C and are easily adjustable thanks to the 6-position selector which activates 6 different concentric power zones;
- this **direct temperature control system** guarantees **significant energy savings** and makes these cookers ideal for maintenance cooking and for boiling large quantities of water;
- plates equipped with safety thermostat;
- cooking zone power n° x Kw : 4 x 3.5 ;
- electric oven with incoloy stainless steel heating elements with increased diameter;
- grill with salamander function in the upper part and thermostat that allows accurate temperature regulation from 50 to 270 °C;
- oven power 7.5 kW;
- capacity 4 GN 2/1 trays (530x650 mm);
- oven **chamber** in AISI 430, with 4-level supports and pressed and ribbed stainless steel inner door;
- line indicator and temperature indicator;
- $\circ~$  Highly resistant handle in AISI 304 stainless steel, thickness 20/10.
- $\circ$  3 year warranty .

## **CE** mark

BS-E9PQ4+FE

ELECTRIC COOKER 4 PLATES on ELECTRIC OVEN GN 2/1, BERTOS MAXIMA 900 line, HIGH POWER Series, with 4 SQUARE plates measuring 300x300 mm, INDEPENDENT CONTROLS, 6 power levels, V.400/3+N, Tot. Kw 21, 5, weight 138 kg, dim.mm.800x900x900h