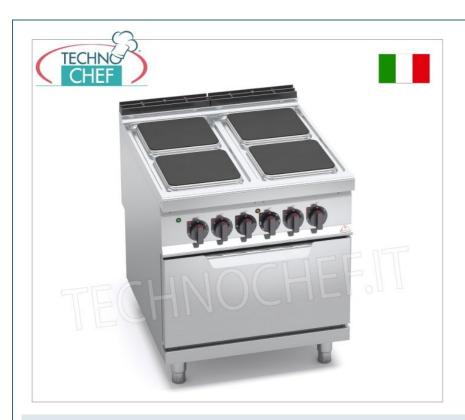

## PROFESSIONAL DESCRIPTION

ELECTRIC COOKER with 4 SQUARE PLATES measuring 300x300 mm on ELECTRIC OVEN GN 2/1 (mm 530x650), MAXIMA 900 line, HIGH POWER series :

- worktop in AISI 304 stainless steel , front and side panels in AISI 304 stainless steel , Scotch Brite finish;
- o one-piece watertight molded top;
- cast iron square plates with surface 300 x 300 mm , 3.5 kW each , reach 400°C and are easily adjustable thanks to the 6-position selector which activates 6 different concentric power zones;
- this **direct temperature control system** guarantees **significant energy savings** and makes these cookers ideal for maintenance cooking and for boiling large quantities of water;
- plates equipped with safety thermostat;
- cooking zone power n° x Kw : 4 x 3.5 ;
- electric oven with incoloy stainless steel heating elements with increased diameter;
- grill with salamander function in the upper part and thermostat that allows accurate temperature regulation from 50 to 270 °C;
- oven power 7.5 kW;
- capacity 4 GN 2/1 trays (530x650 mm);
- oven **chamber** in AISI 430, with 4-level supports and pressed and ribbed stainless steel inner door;
- line indicator and temperature indicator;
- $\circ~$  Highly resistant handle in AISI 304 stainless steel, thickness 20/10.
- $\circ$  3 year warranty .

## **CE** mark

BS-E9PQ4+FE

ELECTRIC COOKER 4 PLATES on ELECTRIC OVEN GN 2/1, BERTOS MAXIMA 900 line, HIGH POWER Series, with 4 SQUARE plates measuring 300x300 mm, INDEPENDENT CONTROLS, 6 power levels, V.400/3+N, Tot. Kw 21, 5, weight 138 kg, dim.mm.800x900x900h