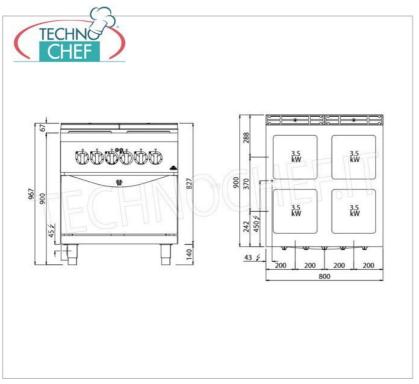

Services and Technologies for professional catering since 1973

| TECHNICAL CARD  |            |
|-----------------|------------|
| power supply    | Trifase    |
| Volts           | V 400/3 +N |
| frequency (Hz)  | 50         |
| net weight (Kg) | 138        |
| breadth (mm)    | 800        |
| depth (mm)      | 900        |
| height (mm)     | 900        |

## PROFESSIONAL DESCRIPTION

ELECTRIC COOKER with 4 SQUARE PLATES measuring 300x300 mm on ELECTRIC OVEN GN 2/1 (mm 530x650), MAXIMA 900 line, HIGH POWER series :

- worktop in AISI 304 stainless steel , front and side panels in AISI 304 stainless steel , Scotch Brite finish;
- o one-piece watertight molded top;
- cast iron square plates with surface 300 x 300 mm , 3.5 kW each , reach 400°C and are easily adjustable thanks to the 6-position selector which activates 6 different concentric power zones;
- this **direct temperature control system** guarantees **significant energy savings** and makes these cookers ideal for maintenance cooking and for boiling large quantities of water;
- plates equipped with safety thermostat;
- cooking zone power n° x Kw : 4 x 3.5 ;
- electric oven with incoloy stainless steel heating elements with increased diameter;
- grill with salamander function in the upper part and thermostat that allows accurate temperature regulation from 50 to 270 °C;
- oven power 7.5 kW;
- capacity 4 GN 2/1 trays (530x650 mm);
- oven **chamber** in AISI 430, with 4-level supports and pressed and ribbed stainless steel inner door;
- line indicator and temperature indicator;
- $\circ~$  Highly resistant handle in AISI 304 stainless steel, thickness 20/10.
- $\circ$  3 year warranty .

## **CE** mark

BS-E9PQ4+FE

ELECTRIC COOKER 4 PLATES on ELECTRIC OVEN GN 2/1, BERTOS MAXIMA 900 line, HIGH POWER Series, with 4 SQUARE plates measuring 300x300 mm, INDEPENDENT CONTROLS, 6 power levels, V.400/3+N, Tot. Kw 21, 5, weight 138 kg, dim.mm.800x900x900h