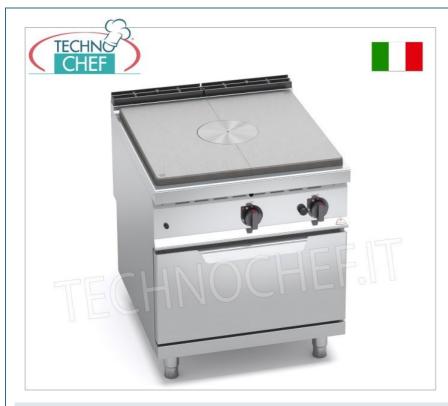

## **PROFESSIONAL DESCRIPTION**

GAS SOLID TOP COOKER on GN 2/1 GAS OVEN, MAXIMA 900 Line, HIGH POWER Series :

• worktop and front and side panels in AISI 304 stainless steel ;

- stainless steel interior;
- central cast iron burner with optimized combustion , maximum power 13 kW , with thermocouple safety valve and pilot flame ;
- Thermal Zones x Power : 2 x 6.5 kW ;
- piezoelectric ignition and combustion chamber lining in vermiculite, a high-performance insulating material;
- high thickness steel plate with differentiated thermal zones : maximum temperature in the center and decreasing towards the edges;
- the internal lining, made of highly insulating refractory material, allows maximum concentration of heat in the central part of the plate and guarantees great comfort to the Chef;
- perfectly smooth and large surface plate (760x750 mm) allows great freedom of use both with pans of unconventional shapes, even very large ones, and as a support surface next to the burners;
- gas oven with flame burner positioned under the enamelled hearth and thermostat adjustable from 160 to 280 °C;
- oven power kW 7.8 ;
- capacity 4 GN 2/1 trays (530x650 mm);
- oven chamber in AISI 43 0 , with 4-level supports and pressed and ribbed stainless steel inner door;
- internal fireplace in stainless steel and burner support in AISI 430 stainless steel;
- high-resistance handle in AISI 304 stainless steel, thickness 20/10;
- 2 year warranty .

## Accessories/Options:

• grill for GN 2/1 kitchen oven

CODE

BS-G9TP+FG

DESCRIPTION

GAS SOLID TOP COOKER on GN 2/1 GAS OVEN, BERTOS MAXIMA 900 line, HIGH POWER Series, total thermal power Kw. 20.8, weight 198 kg, dim.mm.800x900x900h