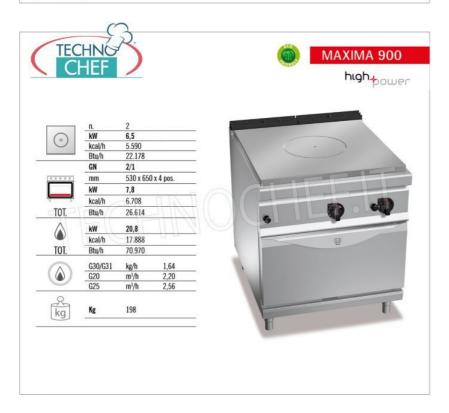

## **TECHNICAL CARD**

| Thermal input (Kw) | 20,8 |
|--------------------|------|
| net weight (Kg)    | 198  |
| breadth (mm)       | 800  |
| depth (mm)         | 900  |
| height (mm)        | 900  |
|                    |      |

## **PROFESSIONAL DESCRIPTION**

GAS SOLID TOP COOKER on GN 2/1 GAS OVEN, MAXIMA 900 Line, HIGH POWER Series :

• worktop and front and side panels in AISI 304 stainless steel ;

- stainless steel interior;
- central cast iron burner with optimized combustion , maximum power 13 kW , with thermocouple safety valve and pilot flame ;
- Thermal Zones x Power : 2 x 6.5 kW ;
- piezoelectric ignition and combustion chamber lining in vermiculite, a high-performance insulating material;
- high thickness steel plate with differentiated thermal zones : maximum temperature in the center and decreasing towards the edges;
- the internal lining, made of highly insulating refractory material, allows maximum concentration of heat in the central part of the plate and guarantees great comfort to the Chef;
- perfectly smooth and large surface plate (760x750 mm) allows great freedom of use both with pans of unconventional shapes, even very large ones, and as a support surface next to the burners;
- gas oven with flame burner positioned under the enamelled hearth and thermostat adjustable from 160 to 280 °C;
- oven power kW 7.8 ;
- capacity 4 GN 2/1 trays (530x650 mm);
- oven chamber in AISI 43 0 , with 4-level supports and pressed and ribbed stainless steel inner door;
- internal fireplace in stainless steel and burner support in AISI 430 stainless steel;
- high-resistance handle in AISI 304 stainless steel, thickness 20/10;
- 2 year warranty .

## Accessories/Options:

• grill for GN 2/1 kitchen oven

CODE

BS-G9TP+FG

DESCRIPTION

GAS SOLID TOP COOKER on GN 2/1 GAS OVEN, BERTOS MAXIMA 900 line, HIGH POWER Series, total thermal power Kw. 20.8, weight 198 kg, dim.mm.800x900x900h