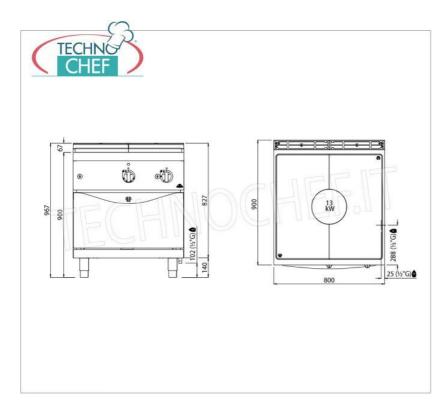

## **TECHNICAL CARD**

| Thermal input (Kw) | 20,8 |
|--------------------|------|
| net weight (Kg)    | 198  |
| breadth (mm)       | 800  |
| depth (mm)         | 900  |
| height (mm)        | 900  |
|                    |      |

## **PROFESSIONAL DESCRIPTION**

GAS SOLID TOP COOKER on GN 2/1 GAS OVEN, MAXIMA 900 Line, HIGH POWER Series :

• worktop and front and side panels in AISI 304 stainless steel ;

- stainless steel interior;
- central cast iron burner with optimized combustion , maximum power 13 kW , with thermocouple safety valve and pilot flame ;
- Thermal Zones x Power : 2 x 6.5 kW ;
- piezoelectric ignition and combustion chamber lining in vermiculite, a high-performance insulating material;
- high thickness steel plate with differentiated thermal zones : maximum temperature in the center and decreasing towards the edges;
- the internal lining, made of highly insulating refractory material, allows maximum concentration of heat in the central part of the plate and guarantees great comfort to the Chef;
- perfectly smooth and large surface plate (760x750 mm) allows great freedom of use both with pans of unconventional shapes, even very large ones, and as a support surface next to the burners;
- gas oven with flame burner positioned under the enamelled hearth and thermostat adjustable from 160 to 280 °C;
- oven power kW 7.8 ;
- capacity 4 GN 2/1 trays (530x650 mm);
- oven chamber in AISI 43 0 , with 4-level supports and pressed and ribbed stainless steel inner door;
- internal fireplace in stainless steel and burner support in AISI 430 stainless steel;
- high-resistance handle in AISI 304 stainless steel, thickness 20/10;
- 2 year warranty .