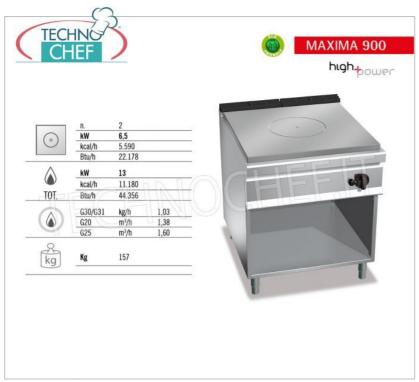

Services and Technologies for professional catering since 1973

| TECHNICAL CARD     |       |  |
|--------------------|-------|--|
| Thermal input (Kw) | 13,00 |  |
| net weight (Kg)    | 157   |  |
| breadth (mm)       | 800   |  |
| depth (mm)         | 900   |  |
| height (mm)        | 900   |  |

## GAS SOLID TOP COOKER on OPEN CABINET, MAXIMA 900 Line, HIGH POWER Series :

- $\circ~$  worktop and front and side panels in AISI 304 stainless steel ;
- stainless steel interior;
- central cast iron burner with optimized combustion , maximum power 13 kW , with thermocouple safety valve and pilot flame ;
- Thermal Zones x Power : 2 x 6.5 kW ;
- piezoelectric ignition and combustion chamber lining in vermiculite, a high-performance insulating material;
- **high thickness steel plate** with **differentiated thermal zones** : maximum temperature in the center and decreasing towards the edges;
- the internal lining , made of highly insulating refractory material , allows maximum concentration of heat in the central part of the plate and guarantees great comfort to the Chef;
- perfectly smooth and large surface plate (760x750 mm) allows great freedom of use both with pans of unconventional shapes, even very large ones, and as a support surface next to the burners;
- 2 year warranty.