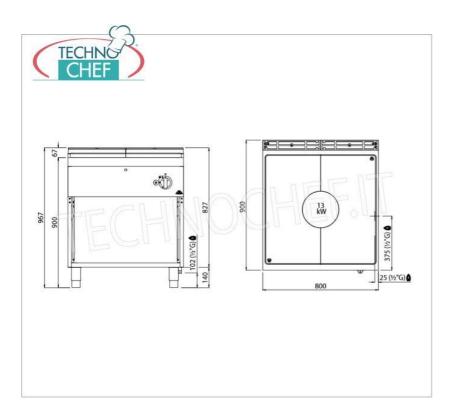

Services and Technologies for professional catering since 1973

| TECHNICAL CARD     |       |  |
|--------------------|-------|--|
| Thermal input (Kw) | 13,00 |  |
| net weight (Kg)    | 157   |  |
| breadth (mm)       | 800   |  |
| depth (mm)         | 900   |  |
| height (mm)        | 900   |  |

## GAS SOLID TOP COOKER on OPEN CABINET, MAXIMA 900 Line, HIGH POWER Series :

- $\circ~$  worktop and front and side panels in AISI 304 stainless steel ;
- stainless steel interior;
- central cast iron burner with optimized combustion , maximum power 13 kW , with thermocouple safety valve and pilot flame ;
- Thermal Zones x Power : 2 x 6.5 kW ;
- piezoelectric ignition and combustion chamber lining in vermiculite, a high-performance insulating material;
- **high thickness steel plate** with **differentiated thermal zones** : maximum temperature in the center and decreasing towards the edges;
- the internal lining , made of highly insulating refractory material , allows maximum concentration of heat in the central part of the plate and guarantees great comfort to the Chef;
- perfectly smooth and large surface plate (760x750 mm) allows great freedom of use both with pans of unconventional shapes, even very large ones, and as a support surface next to the burners;
- 2 year warranty.