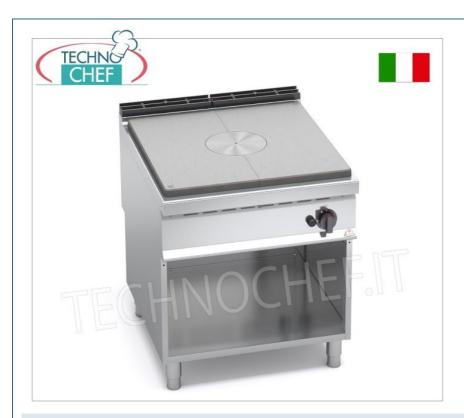

## GAS SOLID TOP COOKER on OPEN CABINET, MAXIMA 900 Line, HIGH POWER Series :

- $\circ~$  worktop and front and side panels in AISI 304 stainless steel ;
- stainless steel interior;
- central cast iron burner with optimized combustion , maximum power 13 kW , with thermocouple safety valve and pilot flame ;
- Thermal Zones x Power : 2 x 6.5 kW ;
- piezoelectric ignition and combustion chamber lining in vermiculite, a high-performance insulating material;
- **high thickness steel plate** with **differentiated thermal zones** : maximum temperature in the center and decreasing towards the edges;
- the internal lining , made of highly insulating refractory material , allows maximum concentration of heat in the central part of the plate and guarantees great comfort to the Chef;
- perfectly smooth and large surface plate (760x750 mm) allows great freedom of use both with pans of unconventional shapes, even very large ones, and as a support surface next to the burners;
- 2 year warranty.