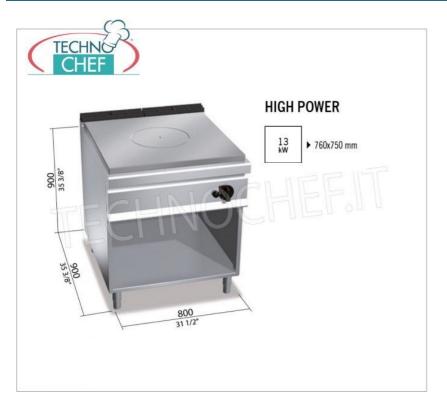

Services and Technologies for professional catering since 1973

| TECHNICAL CARD     |       |  |
|--------------------|-------|--|
| Thermal input (Kw) | 13,00 |  |
| net weight (Kg)    | 157   |  |
| breadth (mm)       | 800   |  |
| depth (mm)         | 900   |  |
| height (mm)        | 900   |  |

## GAS SOLID TOP COOKER on OPEN CABINET, MAXIMA 900 Line, HIGH POWER Series :

- $\circ~$  worktop and front and side panels in AISI 304 stainless steel ;
- stainless steel interior;
- central cast iron burner with optimized combustion , maximum power 13 kW , with thermocouple safety valve and pilot flame ;
- Thermal Zones x Power : 2 x 6.5 kW ;
- piezoelectric ignition and combustion chamber lining in vermiculite, a high-performance insulating material;
- **high thickness steel plate** with **differentiated thermal zones** : maximum temperature in the center and decreasing towards the edges;
- the internal lining , made of highly insulating refractory material , allows maximum concentration of heat in the central part of the plate and guarantees great comfort to the Chef;
- perfectly smooth and large surface plate (760x750 mm) allows great freedom of use both with pans of unconventional shapes, even very large ones, and as a support surface next to the burners;
- 2 year warranty.