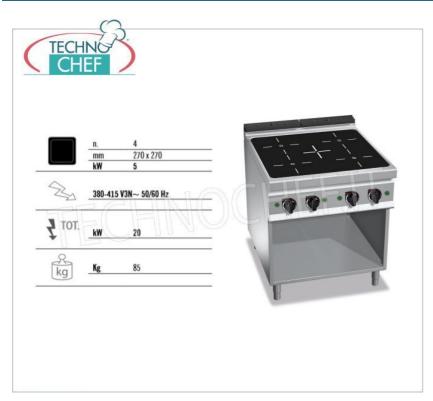

Services and Technologies for professional catering since 1973

| TECHNICAL CARD  |            |
|-----------------|------------|
| power supply    | Trifase    |
| Volts           | V 400/3 +N |
| frequency (Hz)  | 50         |
| net weight (Kg) | 85         |
| breadth (mm)    | 800        |
| depth (mm)      | 900        |
| height (mm)     | 900        |

# **ELECTRIC COOKER with 4 INDUCTION ZONES on OPEN CABINET, MAXIMA 900 Line, POWER INDUCTION Series :**

- worktop and front and side panels in AISI 304 stainless steel;
- stainless steel interior;
- 6 mm thick glass ceramic top;
- **perfectly smooth surface** which guarantees quick cleaning, in just a few gestures and in a few minutes, without the use of aggressive detergents;
- maximum energy saving as the heating of the cooking area is activated only when the pan is in direct contact with the surface;
- energy saving is ensured by the immediate achievement of the maximum temperature inside the cooking containers whilst keeping the hob completely cold;
- the high energy efficiency is given by the absence of heat dispersion and consumption reduced by over 30%;
- the heating zone self-regulates based on the diameter of the pan;
- immediate automatic interruption when the pan is removed from the hob;
- $\circ$  digital indicator that immediately indicates the set power level, from 1 to 9;
- power regulation via robust high-precision control;
- square areas measuring 270 x 270 mm and power 5 kW;
- cooking zone power n°x Kw : 4 x 5 ;
- 2 year warranty .

## CE mark Made in Italy

| CODE         | DESCRIPTION                                                                                                                                                                                                                              | PRICE/DELIVERY |
|--------------|------------------------------------------------------------------------------------------------------------------------------------------------------------------------------------------------------------------------------------------|----------------|
| BS-E9P4M/IND | 4-ZONE INDUCTION ELECTRIC COOKER on OPEN CABINET, BERTOS MAXIMA 900 line, POWER INDUCTION Series, with 4 SQUARE ZONES measuring 270x270 mm, INDEPENDENT CONTROLS, 9 power levels, V.400/3+N, Kw.20.00, Weight 85 Kg, dim.mm.800x900x900h |                |