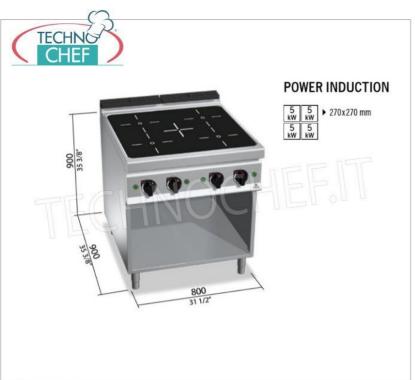

Services and Technologies for professional catering since 1973

| TECHNICAL CARD  |            |
|-----------------|------------|
| power supply    | Trifase    |
| Volts           | V 400/3 +N |
| frequency (Hz)  | 50         |
| net weight (Kg) | 85         |
| breadth (mm)    | 800        |
| depth (mm)      | 900        |
| height (mm)     | 900        |

# **ELECTRIC COOKER with 4 INDUCTION ZONES on OPEN CABINET, MAXIMA 900 Line, POWER INDUCTION Series :**

- worktop and front and side panels in AISI 304 stainless steel;
- stainless steel interior;
- 6 mm thick glass ceramic top;
- **perfectly smooth surface** which guarantees quick cleaning, in just a few gestures and in a few minutes, without the use of aggressive detergents;
- maximum energy saving as the heating of the cooking area is activated only when the pan is in direct contact with the surface;
- energy saving is ensured by the immediate achievement of the maximum temperature inside the cooking containers whilst keeping the hob completely cold;
- the high energy efficiency is given by the absence of heat dispersion and consumption reduced by over 30%;
- the heating zone self-regulates based on the diameter of the pan;
- immediate automatic interruption when the pan is removed from the hob;
- $\circ$  digital indicator that immediately indicates the set power level, from 1 to 9;
- power regulation via robust high-precision control;
- square areas measuring 270 x 270 mm and power 5 kW;
- cooking zone power n°x Kw : 4 x 5 ;
- 2 year warranty .

## CE mark Made in Italy

| CODE         | DESCRIPTION                                                                                                                                                                                                                              | PRICE/DELIVERY |
|--------------|------------------------------------------------------------------------------------------------------------------------------------------------------------------------------------------------------------------------------------------|----------------|
| BS-E9P4M/IND | 4-ZONE INDUCTION ELECTRIC COOKER on OPEN CABINET, BERTOS MAXIMA 900 line, POWER INDUCTION Series, with 4 SQUARE ZONES measuring 270x270 mm, INDEPENDENT CONTROLS, 9 power levels, V.400/3+N, Kw.20.00, Weight 85 Kg, dim.mm.800x900x900h |                |