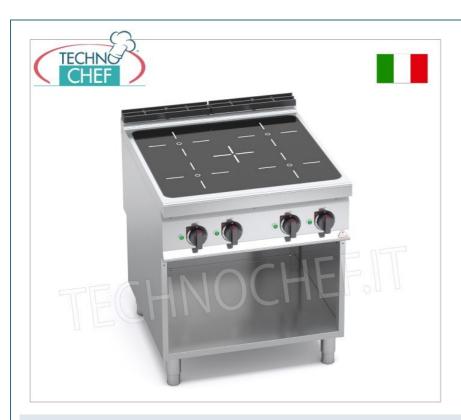

# **ELECTRIC COOKER with 4 INDUCTION ZONES on OPEN CABINET, MAXIMA 900 Line, POWER INDUCTION Series :**

- worktop and front and side panels in AISI 304 stainless steel;
- stainless steel interior;
- 6 mm thick glass ceramic top;
- **perfectly smooth surface** which guarantees quick cleaning, in just a few gestures and in a few minutes, without the use of aggressive detergents;
- maximum energy saving as the heating of the cooking area is activated only when the pan is in direct contact with the surface;
- energy saving is ensured by the immediate achievement of the maximum temperature inside the cooking containers whilst keeping the hob completely cold;
- the high energy efficiency is given by the absence of heat dispersion and consumption reduced by over 30%;
- the heating zone self-regulates based on the diameter of the pan;
- immediate automatic interruption when the pan is removed from the hob;
- $\circ$  digital indicator that immediately indicates the set power level, from 1 to 9;
- power regulation via robust high-precision control;
- square areas measuring 270 x 270 mm and power 5 kW;
- cooking zone power n°x Kw : 4 x 5 ;
- 2 year warranty .

## CE mark Made in Italy

| CODE         | DESCRIPTION                                                                                                                                                                                                                              | PRICE/DELIVERY |
|--------------|------------------------------------------------------------------------------------------------------------------------------------------------------------------------------------------------------------------------------------------|----------------|
| BS-E9P4M/IND | 4-ZONE INDUCTION ELECTRIC COOKER on OPEN CABINET, BERTOS MAXIMA 900 line, POWER INDUCTION Series, with 4 SQUARE ZONES measuring 270x270 mm, INDEPENDENT CONTROLS, 9 power levels, V.400/3+N, Kw.20.00, Weight 85 Kg, dim.mm.800x900x900h |                |