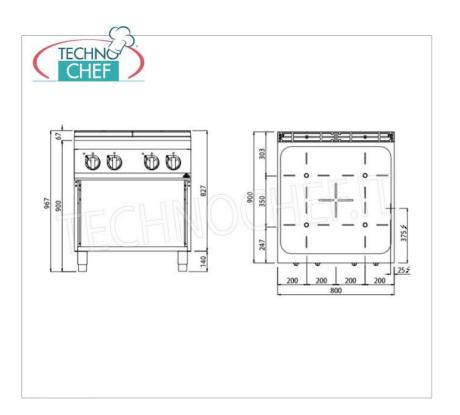

Services and Technologies for professional catering since 1973

| TECHNICAL CARD  |            |
|-----------------|------------|
| power supply    | Trifase    |
| Volts           | V 400/3 +N |
| frequency (Hz)  | 50         |
| net weight (Kg) | 85         |
| breadth (mm)    | 800        |
| depth (mm)      | 900        |
| height (mm)     | 900        |

# **ELECTRIC COOKER with 4 INDUCTION ZONES on OPEN CABINET, MAXIMA 900 Line, POWER INDUCTION Series :**

- worktop and front and side panels in AISI 304 stainless steel;
- stainless steel interior;
- 6 mm thick glass ceramic top;
- **perfectly smooth surface** which guarantees quick cleaning, in just a few gestures and in a few minutes, without the use of aggressive detergents;
- maximum energy saving as the heating of the cooking area is activated only when the pan is in direct contact with the surface;
- energy saving is ensured by the immediate achievement of the maximum temperature inside the cooking containers whilst keeping the hob completely cold;
- the high energy efficiency is given by the absence of heat dispersion and consumption reduced by over 30%;
- the heating zone self-regulates based on the diameter of the pan;
- immediate automatic interruption when the pan is removed from the hob;
- $\circ$  digital indicator that immediately indicates the set power level, from 1 to 9;
- power regulation via robust high-precision control;
- square areas measuring 270 x 270 mm and power 5 kW;
- cooking zone power n°x Kw : 4 x 5 ;
- 2 year warranty .