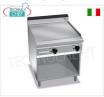

#### BS-E9FL8M-2

ELECTRIC GRIDDLE with SMOOTH MULTIPAN PLATE, on OPEN CABINET, Mod.E9FL8M-2

€ 2.105,38

VAT escluded

Shipping to be calculed

**Delivery** from 15 to 25 days