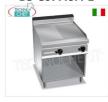

## BS-G9FM8M-2

GAS GRIDDLE, MULTIPAN PLATE 1/2 RIBBED and 1/2 SMOOTH, mod.G9FM8M-2

€ 2.428,81

VAT escluded
Shipping to be calculed

**Delivery** from 15 to 25 days