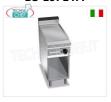

## BS-E9FL4M

ELECTRIC GRIDDLE with SMOOTH MULTIPAN PLATE, on OPEN CABINET, mod. E9FLM

€ 1.524,13

VAT escluded

Shipping to be calculed

**Delivery** from 15 to 25 days