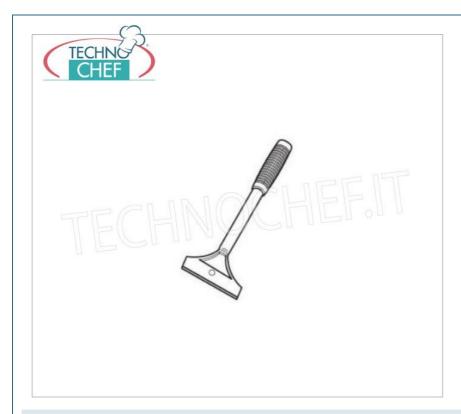

### PROFESSIONAL DESCRIPTION

|        |                            | <b>Delivery</b> from 4 to 9 days               |
|--------|----------------------------|------------------------------------------------|
| BS-SPL | Smooth spatula for Fry Top | € 29,66  VAT escluded  Shipping to be calculed |
| CODE   | DESCRIPTION                | PRICE/DELIVERY                                 |