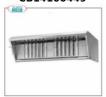

# CB14100449

Countertop hood with stainless steel filters

€ 2.136,13

VAT escluded

Shipping to be calculed

**Delivery** from 4 to 9 days