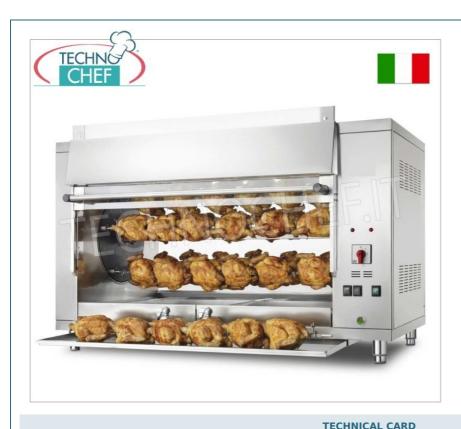

# **ELECTRIC PLANETARY ROASTER on the counter:**

- made of stainless steel :
- $\circ~$  equipped with  $\bf 5~rods$  for a total of  $\bf 30~chickens$  ;
- hourly production of **continuous cycle** chickens;
- $\circ \ \, \text{takes up } \textbf{minimal space} \text{ , to allow } \textbf{easy placement} \text{ even in the smallest spaces with the } \textbf{possibility of diversifying cooking} \text{ ;}$
- equipped with n. **3 electrical resistors** made of **'incoloid' material** positioned in the upper part of the rotisserie, and inserted in a special parabola which, by reflecting the infrared, give the product **perfect browning and cooking**;
- 1000 mm long internal lighting lamp which allows you to better control and visualize the cooking progress;
- supplied: tray with grease drain tap.

### **OPTIONAL / ACCESSORIES:**

- Removable stainless steel stand with wheels and intermediate shelf,
- $\circ~$  Hot ventilated display case with wheels,
- Free-standing hood with stainless steel filters,
- Skewer complete with **forks** ,
- Schidione for **Deviled Chickens** ,
- Skewer for Roast,
- Special skewer with tilting basket ,
- $\circ~\mbox{Special}$  skewer with closed basket ,
- Special closed basket skewer for potatoes ,

- Sword schidion ,
- Long Fork Schidione,
- $\circ~$  Schidione for  $\mbox{deviled thighs}$  ,
- Fork for **Porchetta** ,
- 12 kW upgrade kit,
- 120 minute **timer** ,
- Analog thermometer .

| CBE-P10-5(30P)  ELECTRIC PLANETARY ROTISSERIE countertop in STAINLESS STEEL with 5 RODS for 30 CHICKENS, equipped with internal light 1000 mm long, weight 123 My CAT eschaled Robins to the calculation of |                                                                                                                                                                                                                                                                                                                                                                                                                                                                                                                                                                                                                                                                                                                                                                                                                                                                                                                                                                                                                                                                                                                                                                                                                                                                                                                                                                                                                                                                                                                                                                                                                                                                                                                                                                                                                                                                                                                                                                                                                                                                                                                                |                                                                                                                                                    |                                      |
|--------------------------------------------------------------------------------------------------------------------------------------------------------------------------------------------------------------------------------------------------------------------------------------------------------------------------------------------------------------------------------------------------------------------------------------------------------------------------------------------------------------------------------------------------------------------------------------------------------------------------------------------------------------------------------------------------------------------------------------------------------------------------------------------------------------------------------------------------------------------------------------------------------------------------------------------------------------------------------------------------------------------------------------------------------------------------------------------------------------------------------------------------------------------------------------------------------------------------------------------------------------------------------------------------------------------------------------------------------------------------------------------------------------------------------------------------------------------------------------------------------------------------------------------------------------------------------------------------------------------------------------------------------------------------------------------------------------------------------------------------------------------------------------------------------------------------------------------------------------------------------------------------------------------------------------------------------------------------------------------------------------------------------------------------------------------------------------------------------------------------------|--------------------------------------------------------------------------------------------------------------------------------------------------------------------------------------------------------------------------------------------------------------------------------------------------------------------------------------------------------------------------------------------------------------------------------------------------------------------------------------------------------------------------------------------------------------------------------------------------------------------------------------------------------------------------------------------------------------------------------------------------------------------------------------------------------------------------------------------------------------------------------------------------------------------------------------------------------------------------------------------------------------------------------------------------------------------------------------------------------------------------------------------------------------------------------------------------------------------------------------------------------------------------------------------------------------------------------------------------------------------------------------------------------------------------------------------------------------------------------------------------------------------------------------------------------------------------------------------------------------------------------------------------------------------------------------------------------------------------------------------------------------------------------------------------------------------------------------------------------------------------------------------------------------------------------------------------------------------------------------------------------------------------------------------------------------------------------------------------------------------------------|----------------------------------------------------------------------------------------------------------------------------------------------------|--------------------------------------|
| STAINLESS STEEL with 5 RODS for 30 CHICKENS, equipped with internal light 1,000 mm long, weight 123 by the excluded by the property of the pro | CODE                                                                                                                                                                                                                                                                                                                                                                                                                                                                                                                                                                                                                                                                                                                                                                                                                                                                                                                                                                                                                                                                                                                                                                                                                                                                                                                                                                                                                                                                                                                                                                                                                                                                                                                                                                                                                                                                                                                                                                                                                                                                                                                           | DESCRIPTION                                                                                                                                        | PRICE/DELIVERY                       |
| CB04040877 Rotisserie spit  CB09CC0006 Rotisserie timer  CB09CC0009 Rotisserie thermometer  CB14080001 Rotisserie spit  CB14080040 Rotisserie spit  CB14080040 Rotisserie spit  CB14080005 Spit for rotisserie  CB14080005 Spit for rotisserie  CB14080010 Rotisserie spit  CB14080010 Rotisserie spit  CB14080005 Spit for rotisserie  CB14080005 Spit for rotisserie  CB14080005  CB14080005 Spit for rotisserie  CB14080005  CB14080005 Spit for rotisserie  CB14080010 Rotisserie spit  CB14080010 Spit for rotisserie  CB14080010 Spit for rotisserie  CB14080010 Spit for rotisserie  CB14080010 Spit for rotisserie spit for rotisserie spit s                                                                                                                                                                                                                                                                                                                                                                                                                                                                                                                                                                                                                                                                                                                                                                                                                                                                                                       | CBE-P10-5(30P)                                                                                                                                                                                                                                                                                                                                                                                                                                                                                                                                                                                                                                                                                                                                                                                                                                                                                                                                                                                                                                                                                                                                                                                                                                                                                                                                                                                                                                                                                                                                                                                                                                                                                                                                                                                                                                                                                                                                                                                                                                                                                                                 | STAINLESS STEEL with 5 RODS for 30 CHICKENS, equipped with internal light 1000 mm long, weight 123 kg, V.400/3+N. 9.5 kw, dimensions 1300x660x790h | VAT escluded Shipping to be calculed |
| Rotisserie spit  CB09CC0006  Rotisserie timer  CB09CC0009  Rotisserie thermometer  CB140,96  AT escluded Delivery from 4 to 9 days  CB14080007  Rotisserie spit  CB14080110  Rotisserie spit                                                                                                                                                                                                                                                                                                                                                                                                                                                      |                                                                                                                                                                                                                                                                                                                                                                                                                                                                                                                                                                                                                                                                                                                                                                                                                                                                                                                                                                                                                                                                                                                                                                                                                                                                                                                                                                                                                                                                                                                                                                                                                                                                                                                                                                                                                                                                                                                                                                                                                                                                                                                                | TECHNICAL CARD                                                                                                                                     |                                      |
| Rotisserie timer  CB09CC0006  Rotisserie timer  CB09CC0009  Rotisserie thermometer  E 166,89  VAT escluded Shipping to be calculed Delivery from 4 to 9 days  CB14080021  Rotisserie spit  CB14080007  Rotisserie spit  CB14080005  Spit for rotisserie  CB14080005  Spit for rotisserie  CB14080110  Rotisserie spit                                                                                                                                                                                                                                                                                                                                                                                       | CODE/PICTURES                                                                                                                                                                                                                                                                                                                                                                                                                                                                                                                                                                                                                                                                                                                                                                                                                                                                                                                                                                                                                                                                                                                                                                                                                                                                                                                                                                                                                                                                                                                                                                                                                                                                                                                                                                                                                                                                                                                                                                                                                                                                                                                  | DESCRIPTION                                                                                                                                        | PRICE/DELIVERY                       |
| CB09CC0009  Rotisserie thermometer  CB14080201  Rotisserie spit  CB14080007  Rotisserie spit  CB14080000  CB14080000  Rotisserie spit  CB14080000  Rotisserie spit  CB14080000  CB14080000  Rotisserie spit  CB14080000  Rotisserie spit  CB14080000  Rotisserie spit  CB14080000  CB14080000  Rotisserie spit  CB14080000  Rotisserie spit  CB14080000  Rotisserie spit  CB14080000  CB14080000  Rotisserie spit  CB14080000  CB14080000  CB14080000  Spit for rotisserie  CB14080000  CB14080000  CB14080000  CB14080000  Spit for rotisserie  CB14080000  CB14080000  CB14080000  CB14080000  Spit for rotisserie  CB14080000  CB14080010  Rotisserie spit  CB14080010  Rotisserie spit  CB14080110  Rotisserie spit                                                                                                                                                                                                                                                                                                                                                                                                                                                                                                                               |                                                                                                                                                                                                                                                                                                                                                                                                                                                                                                                                                                                                                                                                                                                                                                                                                                                                                                                                                                                                                                                                                                                                                                                                                                                                                                                                                                                                                                                                                                                                                                                                                                                                                                                                                                                                                                                                                                                                                                                                                                                                                                                                | Rotisserie spit                                                                                                                                    | VAT escluded Shipping to be calculed |
| ### Action of the property of  | TE 120 0 10 25 F. T                                                                                                                                                                                                                                                                                                                                                                                                                                                                                                                                                                                                                                                                                                                                                                                                                                                                                                                                                                                                                                                                                                                                                                                                                                                                                                                                                                                                                                                                                                                                                                                                                                                                                                                                                                                                                                                                                                                                                                                                                                                                                                            | Rotisserie timer                                                                                                                                   | VAT escluded Shipping to be calculed |
| CB14080007  Rotisserie spit  CB14080007  Rotisserie spit  CB14080040  Rotisserie spit  CB14080040  Rotisserie spit  CB1408005  Spit for rotisserie  CB14080005  Spit for rotisserie  CB14080010  Rotisserie spit  CB14080005  Spit for rotisserie  CB14080005  CB14080005  CB14080005  Spit for rotisserie  CB14080005  CB14080005  CB14080005  Spit for rotisserie  CB14080005  CB14080005  CB14080005  Spit for rotisserie  CB14080005  CB14080010  Rotisserie spit  CB14080010  Rotisserie spit  CB14080010  Rotisserie spit  CB14080010  Rotisserie spit  CB14080110  Rotisserie spit  CB144080110  Rotisserie spit                                                                                                                                                                                                                                                                                                                                                                                                                                                                                                                                                                                                                                                                                                                                                                                                 | 7 E (200 24) 700 E 700 P | Rotisserie thermometer                                                                                                                             | VAT escluded Shipping to be calculed |
| CB14080040  Rotisserie spit  € 218,48  VAT escluded Shipping to be calculed Delivery from 4 to 9 days  CB14080005  Spit for rotisserie  € 174,49  VAT escluded Shipping to be calculed Delivery from 4 to 9 days  CB14080110  Rotisserie spit  € 289,78  VAT escluded Shipping to be calculed Delivery from 4 to 9 days  CBPOTZ12KW  Upgrade kit  € 440,15  VAT escluded Shipping to be calculed Delivery from 4 to 9 days                                                                                                                                                                                                                                                                                                                                                                                                                                                                                                                                                                                                                                                                                                                                                                                                                                                                                                                                                                                                                                                                                                                                                                                                                                                                                                                                                                                                                                                                                                                                                                                                                                                                                                     |                                                                                                                                                                                                                                                                                                                                                                                                                                                                                                                                                                                                                                                                                                                                                                                                                                                                                                                                                                                                                                                                                                                                                                                                                                                                                                                                                                                                                                                                                                                                                                                                                                                                                                                                                                                                                                                                                                                                                                                                                                                                                                                                | Rotisserie spit                                                                                                                                    | VAT escluded Shipping to be calculed |
| CB14080040  Rotisserie spit  CB14080005  Spit for rotisserie  CB14080110  Rotisserie spit                                                                                                                                                                                                                                                                                                                                                                                                                                                                                                                                                                                                                                                                                                                                                                                                 | CB14080007                                                                                                                                                                                                                                                                                                                                                                                                                                                                                                                                                                                                                                                                                                                                                                                                                                                                                                                                                                                                                                                                                                                                                                                                                                                                                                                                                                                                                                                                                                                                                                                                                                                                                                                                                                                                                                                                                                                                                                                                                                                                                                                     | Rotisserie spit                                                                                                                                    | € 189.65                             |
| CB14080005  CB14080110  Rotisserie spit  CBPOTZ12KW  Upgrade kit  CBPOTZ12KW  CB14080110  CBPOTZ12KW  CBPOTZ12KW  CBPOTZ12KW  CBPOTZ12KW  CB14080110  CBPOTZ12KW   | Schidione per arrosto per girarrosti                                                                                                                                                                                                                                                                                                                                                                                                                                                                                                                                                                                                                                                                                                                                                                                                                                                                                                                                                                                                                                                                                                                                                                                                                                                                                                                                                                                                                                                                                                                                                                                                                                                                                                                                                                                                                                                                                                                                                                                                                                                                                           |                                                                                                                                                    | VAT escluded Shipping to be calculed |
| CB14080005 Spit for rotisserie  CB14080110 CB14080110 CBPOTZ12KW Upgrade kit  CBPOTZ12KW Upgrade kit  CB14080110 CBPOTZ12KW Upgrade kit  CBPOTZ12KW Upgrade kit  CB14080110 CBPOTZ12KW Upgrade kit                                                                                                                                                                                                                                                                                                                                                                                                                                                                                                                                                                                                                                                                                                                                                                                                                                                                                                                                                                                                                                                                                                                                                                                                                                                     | CB14080040                                                                                                                                                                                                                                                                                                                                                                                                                                                                                                                                                                                                                                                                                                                                                                                                                                                                                                                                                                                                                                                                                                                                                                                                                                                                                                                                                                                                                                                                                                                                                                                                                                                                                                                                                                                                                                                                                                                                                                                                                                                                                                                     | Rotisserie spit                                                                                                                                    | £ 218 48                             |
| CB14080005  CB14080110  Rotisserie spit  CB14080110  CBPOTZ12KW  Upgrade kit  CBPOTZ12KW  Upgrade kit  CB14080105  Spit for rotisserie  E 174,49  VAT escluded Shipping to be calculed Delivery from 4 to 9 days  CBPOTZ12KW  Upgrade kit  E 440,15  VAT escluded Shipping to be calculed Delivery from 4 to 9 days                                                                                                                                                                                                                                                                                                                                                                                                                                                                                                                                                                                                                                                                                                                                                                                                                                                                                                                                                                                                                                                                                                                                                                                                                                                                                                                                                                                                                                                                                                                                                                                                                                                                                                                                                                                                            | Schidone speciale a cestello chizo per gizerosti                                                                                                                                                                                                                                                                                                                                                                                                                                                                                                                                                                                                                                                                                                                                                                                                                                                                                                                                                                                                                                                                                                                                                                                                                                                                                                                                                                                                                                                                                                                                                                                                                                                                                                                                                                                                                                                                                                                                                                                                                                                                               |                                                                                                                                                    | VAT escluded Shipping to be calculed |
| CB14080110  CB14080110  Rotisserie spit  € 289,78  VAT escluded Shipping to be calculed Shipping to be calculed Delivery from 4 to 9 days  CBPOTZ12KW  Upgrade kit  € 440,15  VAT escluded Shipping to be calculed Delivery from 4 to 9 days                                                                                                                                                                                                                                                                                                                                                                                                                                                                                                                                                                                                                                                                                                                                                                                                                                                                                                                                                                                                                                                                                                                                                                                                                                                                                                                                                                                                                                                                                                                                                                                                                                                                                                                                                                                                                                                                                   | CB14080005                                                                                                                                                                                                                                                                                                                                                                                                                                                                                                                                                                                                                                                                                                                                                                                                                                                                                                                                                                                                                                                                                                                                                                                                                                                                                                                                                                                                                                                                                                                                                                                                                                                                                                                                                                                                                                                                                                                                                                                                                                                                                                                     | Spit for rotisserie                                                                                                                                | £ 174 49                             |
| CB14080110  Rotisserie spit  € 289,78  VAT escluded Shipping to be calculed Delivery from 4 to 9 days  CBPOTZ12KW  Upgrade kit  € 440,15  VAT escluded Shipping to be calculed Delivery from 4 to 9 days                                                                                                                                                                                                                                                                                                                                                                                                                                                                                                                                                                                                                                                                                                                                                                                                                                                                                                                                                                                                                                                                                                                                                                                                                                                                                                                                                                                                                                                                                                                                                                                                                                                                                                                                                                                                                                                                                                                       | Schidone polit alla diavola per girarrotti                                                                                                                                                                                                                                                                                                                                                                                                                                                                                                                                                                                                                                                                                                                                                                                                                                                                                                                                                                                                                                                                                                                                                                                                                                                                                                                                                                                                                                                                                                                                                                                                                                                                                                                                                                                                                                                                                                                                                                                                                                                                                     |                                                                                                                                                    | VAT escluded Shipping to be calculed |
| Schlösen specifies a certain Orlino per justre  CBPOTZ12KW  Upgrade kit  € 440,15  VAT escluded Shipping to be calculed Delivery from 4 to 9 days                                                                                                                                                                                                                                                                                                                                                                                                                                                                                                                                                                                                                                                                                                                                                                                                                                                                                                                                                                                                                                                                                                                                                                                                                                                                                                                                                                                                                                                                                                                                                                                                                                                                                                                                                                                                                                                                                                                                                                              | CB14080110                                                                                                                                                                                                                                                                                                                                                                                                                                                                                                                                                                                                                                                                                                                                                                                                                                                                                                                                                                                                                                                                                                                                                                                                                                                                                                                                                                                                                                                                                                                                                                                                                                                                                                                                                                                                                                                                                                                                                                                                                                                                                                                     | Rotisserie spit                                                                                                                                    |                                      |
| VAT escluded Shipping to be calculed Delivery from 4 to 9 days                                                                                                                                                                                                                                                                                                                                                                                                                                                                                                                                                                                                                                                                                                                                                                                                                                                                                                                                                                                                                                                                                                                                                                                                                                                                                                                                                                                                                                                                                                                                                                                                                                                                                                                                                                                                                                                                                                                                                                                                                                                                 | Schildow speciale a cestello chiuso per patate                                                                                                                                                                                                                                                                                                                                                                                                                                                                                                                                                                                                                                                                                                                                                                                                                                                                                                                                                                                                                                                                                                                                                                                                                                                                                                                                                                                                                                                                                                                                                                                                                                                                                                                                                                                                                                                                                                                                                                                                                                                                                 |                                                                                                                                                    | VAT escluded Shipping to be calculed |
|                                                                                                                                                                                                                                                                                                                                                                                                                                                                                                                                                                                                                                                                                                                                                                                                                                                                                                                                                                                                                                                                                                                                                                                                                                                                                                                                                                                                                                                                                                                                                                                                                                                                                                                                                                                                                                                                                                                                                                                                                                                                                                                                | CBPOTZ12KW                                                                                                                                                                                                                                                                                                                                                                                                                                                                                                                                                                                                                                                                                                                                                                                                                                                                                                                                                                                                                                                                                                                                                                                                                                                                                                                                                                                                                                                                                                                                                                                                                                                                                                                                                                                                                                                                                                                                                                                                                                                                                                                     | Upgrade kit                                                                                                                                        | VAT escluded Shipping to be calculed |
|                                                                                                                                                                                                                                                                                                                                                                                                                                                                                                                                                                                                                                                                                                                                                                                                                                                                                                                                                                                                                                                                                                                                                                                                                                                                                                                                                                                                                                                                                                                                                                                                                                                                                                                                                                                                                                                                                                                                                                                                                                                                                                                                | CB 14100309                                                                                                                                                                                                                                                                                                                                                                                                                                                                                                                                                                                                                                                                                                                                                                                                                                                                                                                                                                                                                                                                                                                                                                                                                                                                                                                                                                                                                                                                                                                                                                                                                                                                                                                                                                                                                                                                                                                                                                                                                                                                                                                    | Removable stainless steel stand                                                                                                                    | Delivery from 4 to 9 days            |