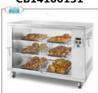

# CB14100131

Hot ventilated showcase with wheels

€ 2.646,89

VAT escluded

Shipping to be calculed

**Delivery** from 4 to 9 days