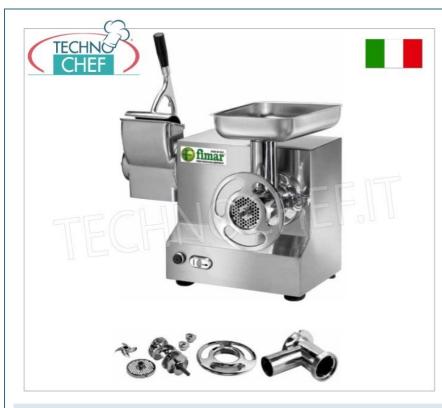

## MEAT MINCER - GRATER COMBINED 'Type 22' in single-phase or three-phase COATED version:

- stainless steel structure ;
- stainless steel meat hopper ;
- meat mincing group in ALUMINUM, completely REMOVABLE ;
- Molds with different holes to obtain Swiss, meatballs, ragù, sausages , etc.,
- grater with steel roller for processing cheese , bread , biscuits , dried fruit , etc.,
- hourly production: mincer 250 kg/h grater 40 kg/h ;
- oil bath gear reducer ;
- reverse gear ;
- lower protection grille in the grater outlet ;
- microswitch on the grater lever according to European Directives;
- meat inlet mouth 'Type 22', diameter 52 mm ;

## Included :

• Stainless steel molds ( 6 mm diameter holes ) and self-sharpening stainless steel knife .

## **OPTIONAL - ACCESSORIES**

- Molds with holes of various sizes,
- Knives,

funnels for stuffing diameter 15 mm - 20 mm - 30 mm.

|               | AVAILABLE MODELS                                                                                                |                                                                                  |
|---------------|-----------------------------------------------------------------------------------------------------------------|----------------------------------------------------------------------------------|
| FM-AB22AT-T/A | Type 22 Meat Grinder with Fairing, Aluminum<br>Meat Mincing Unit - Fully Removable, Three-<br>Phase V. 400/3+N  | € 967,49<br>VAT escluded<br>Shipping to be calculed<br>Delivery from 4 to 9 days |
| FM-AB22AT-M/A | Type 22 Meat Grinder with Fairing, Aluminum<br>Meat Mincing Unit - Fully Disassembled, Single<br>Phase V. 230/1 | € 996,51<br>VAT escluded<br>Shipping to be calculed<br>Delivery from 4 to 9 days |