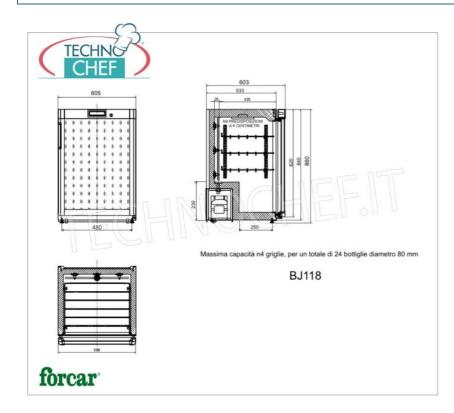

#### **TECHNICAL CARD**

| power supply              | Monofase |
|---------------------------|----------|
| Volts                     | V 230/1  |
| frequency (Hz)            | 50       |
| motor power capacity (Kw) | 0,077    |
| net weight (Kg)           | 46       |
| gross weight (Kg)         | 66       |
| breadth (mm)              | 600      |
| depth (mm)                | 603      |
| height (mm)               | 860      |
|                           |          |
| PROFESSIONAL DESCRIPTION  |          |

#### REFRIGERATED WINE CELLAR, 1 Glass Door, temperature +5°/+18°, Class G :

- wine cellars with static refrigeration ;
- external structure in black paint , internal embossed black aluminium;
- double tempered glass with UV protection;
- equipped with control unit and digital displays ;
- temperature differentiated depending on the position (from +5°C on the lower shelf to +18°C on the upper shelf);
- capacity 24 bottles, max 4 racks ;
- LED interior light ;
- defrost type: automatic;
- Refrigerant gas type: R600a;
- $\circ~$  ambient temperature/humidity: +32°C/+60%h
- condensation water evaporation: automatic;
- insulation: 40 mm;
- door lock with key;
- possibility to choose fixed steel or sliding wooden grills;
- internal dimensions (WxDxH) 520x470x695 mm;
- external dimensions (WxDxH) 600x603x1260 mm.