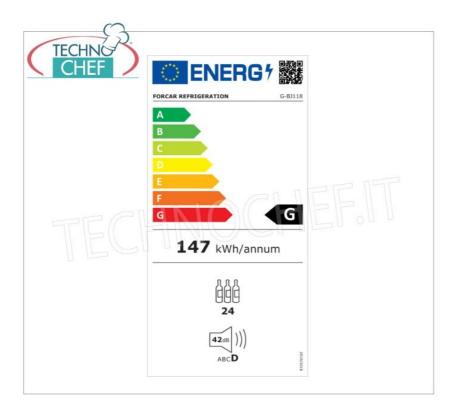

#### REFRIGERATED WINE CELLAR, 1 Glass Door, temperature +5°/+18°, Class G :

- wine cellars with static refrigeration ;
- external structure in black paint , internal embossed black aluminium;
- double tempered glass with UV protection;
- equipped with control unit and digital displays ;
- temperature differentiated depending on the position (from +5°C on the lower shelf to +18°C on the upper shelf);
- capacity 24 bottles, max 4 racks ;
- LED interior light ;
- defrost type: automatic;
- Refrigerant gas type: R600a;
- $\circ~$  ambient temperature/humidity: +32°C/+60%h
- condensation water evaporation: automatic;
- insulation: 40 mm;
- door lock with key;
- possibility to choose fixed steel or sliding wooden grills;
- internal dimensions (WxDxH) 520x470x695 mm;
- external dimensions (WxDxH) 600x603x1260 mm.