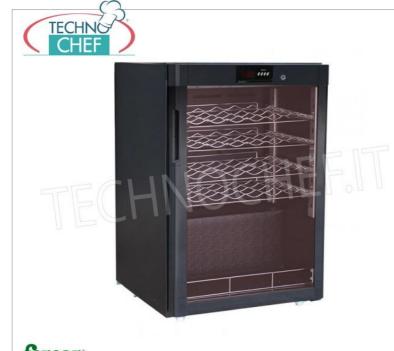

#### REFRIGERATED WINE CELLAR, 1 Glass Door, temperature +5°/+18°, Class G :

- wine cellars with static refrigeration ;
- external structure in black paint , internal embossed black aluminium;
- double tempered glass with UV protection;
- equipped with control unit and digital displays ;
- temperature differentiated depending on the position (from +5°C on the lower shelf to +18°C on the upper shelf);
- capacity 24 bottles, max 4 racks ;
- LED interior light ;
- defrost type: automatic;
- Refrigerant gas type: R600a;
- $\circ~$  ambient temperature/humidity: +32°C/+60%h
- condensation water evaporation: automatic;
- insulation: 40 mm;
- door lock with key;
- possibility to choose fixed steel or sliding wooden grills;
- internal dimensions (WxDxH) 520x470x695 mm;
- external dimensions (WxDxH) 600x603x1260 mm.