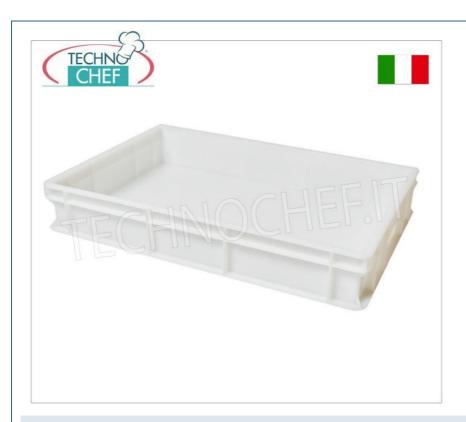

# PIZZA ROLLS BOXES in FOOD GRADE POLYETHYLENE measuring 600x400 mm, with a HEIGHT of 100 mm:

- made of food-grade polyethylene in WHITE colour;
- suitable for food contact;
- closed and ribbed bottom;
- o closed walls;
- resistant to temperatures from -40° to +80°C and up to +120°C during travel;
- o capacity: 19 lt.;
- perfect for maintaining and preserving pizza dough;
- ideal for storage;
- they do not absorb odors and are easy to clean;
- resistant and light;
- perfectly stackable to prevent the entry of dust and impurities;
- o dishwasher safe;
- external dimensions mm: 600x400x100h;
- internal dimensions mm: 570x370x90h.